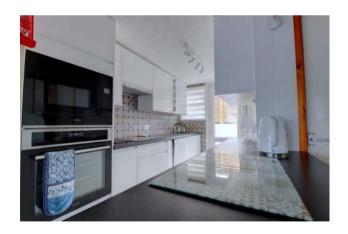

## **Entrance**

Lounge/Diner 12' 9 (3.89m) x 12'4 (3.76m)

Kitchen 10'3 (3.12m) x 6'6 (1.98m)

Bedroom One 12'2 (3.71) x 8'5 (2.57m)

Bedroom Two 10'10 (3.30m) x 8'8 (2.64m)

Bedroom 3 10'2 (3.10m) x 6' (1.83m)