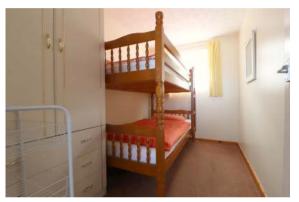

## **Entrance**

Lounge/Diner 12' 9 (3.89m) x 12'4 (3.76m)

Kitchen 10'3 (3.12m) x 6'6 (1.98m)

Bedroom One 12'2 (3.71) x 8'5 (2.57m)

Bedroom Two 10'10 (3.30m) x 8'8 (2.64m)

Bedroom 3 10'2 (3.10m) x 6' (1.83m)