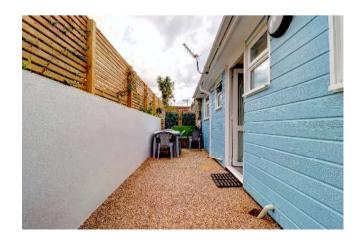

### Outside

There is a private enclosed courtyard, south facing, to the rear of the chalet and communal lawned gardens to the front.

Parking area directly behind the property.