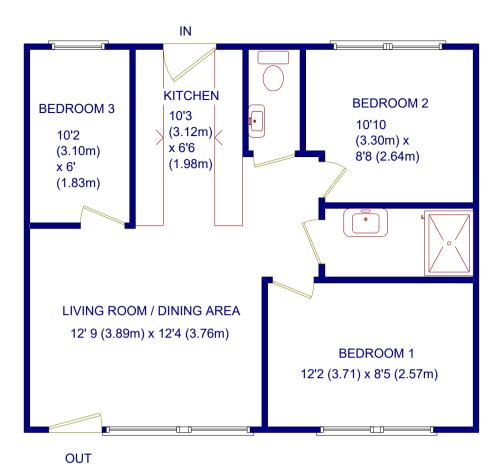

## **Entrance**

Lounge/Diner 12' 9 (3.89m) x 12'4 (3.76m)

Kitchen 10'3 (3.12m) x 6'6 (1.98m)

Bedroom One 12'2 (3.71) x 8'5 (2.57m)

Bedroom Two 10'10 (3.30m) x 8'8 (2.64m)

Bedroom 3 10'2 (3.10m) x 6' (1.83m)

Shower Room 8'9 (2.67m) x 4'7 (1.40m)

Cloakroom 6'5 (1.96m) x 3'3 (0.99m)