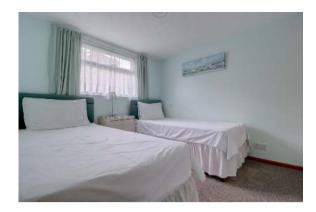

## **Entrance**

Lounge/Diner 12' 9 (3.89m) x 12'4 (3.76m)

Kitchen 10'3 (3.12m) x 6'6 (1.98m)

Bedroom One 12'2 (3.71) x 8'5 (2.57m)

Bedroom Two 10'10 (3.30m) x 8'8 (2.64m)

Bedroom 3 10'2 (3.10m) x 6' (1.83m)