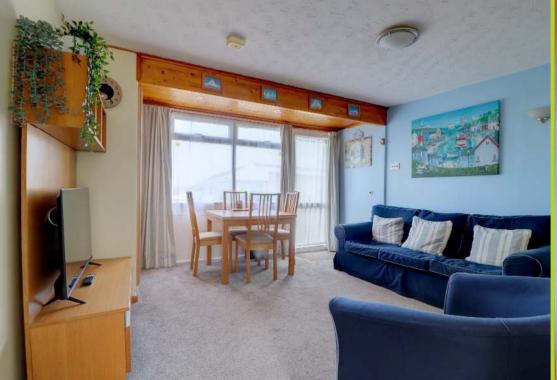

92 Golden Bay Price Guide £49,950 Merley Road, Westward Ho!, Devon EX39 1LB

A rarely available 3 bed holiday chalet on in this very popular holiday development overlooking the sea centrally located in the village of Westward Ho! This chalet has a sea view to the front, a private south facing rear courtyard garden, is very well appointed with a recent kitchen, and includes the furniture and fixtures in the sale.

## **Entrance**

Lounge/Diner 12' 9 (3.89m) x 12'4 (3.76m)

Kitchen 10'3 (3.12m) x 6'6 (1.98m)

Bedroom One 12'2 (3.71) x 8'5 (2.57m)

Bedroom Two 10'10 (3.30m) x 8'8 (2.64m)

Bedroom 3 10'2 (3.10m) x 6' (1.83m)