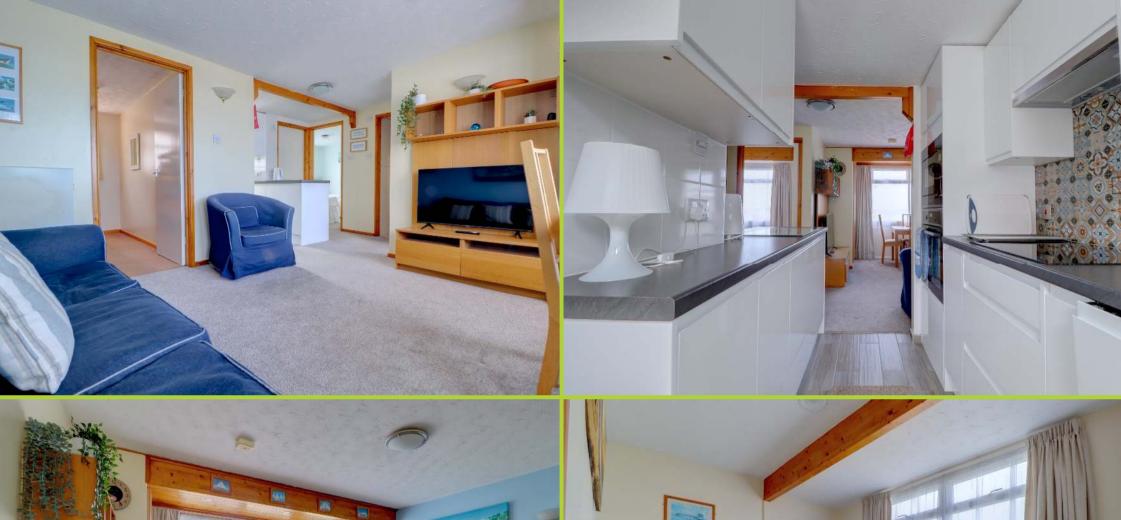

92 Golden Bay Price Guide £49,950 Merley Road, Westward Ho!, Devon EX39 1LB

A rarely available 3 bed holiday chalet on in this very popular holiday development overlooking the sea centrally located in the village of Westward Ho! This chalet has a sea view to the front, a private south facing rear courtyard garden, is very well appointed with a recent kitchen, and includes the furniture and fixtures in the sale.

## **Entrance**

Lounge/Diner 12' 9 (3.89m) x 12'4 (3.76m)

Kitchen 10'3 (3.12m) x 6'6 (1.98m)

Bedroom One 12'2 (3.71) x 8'5 (2.57m)

Bedroom Two 10'10 (3.30m) x 8'8 (2.64m)

Bedroom 3 10'2 (3.10m) x 6' (1.83m)