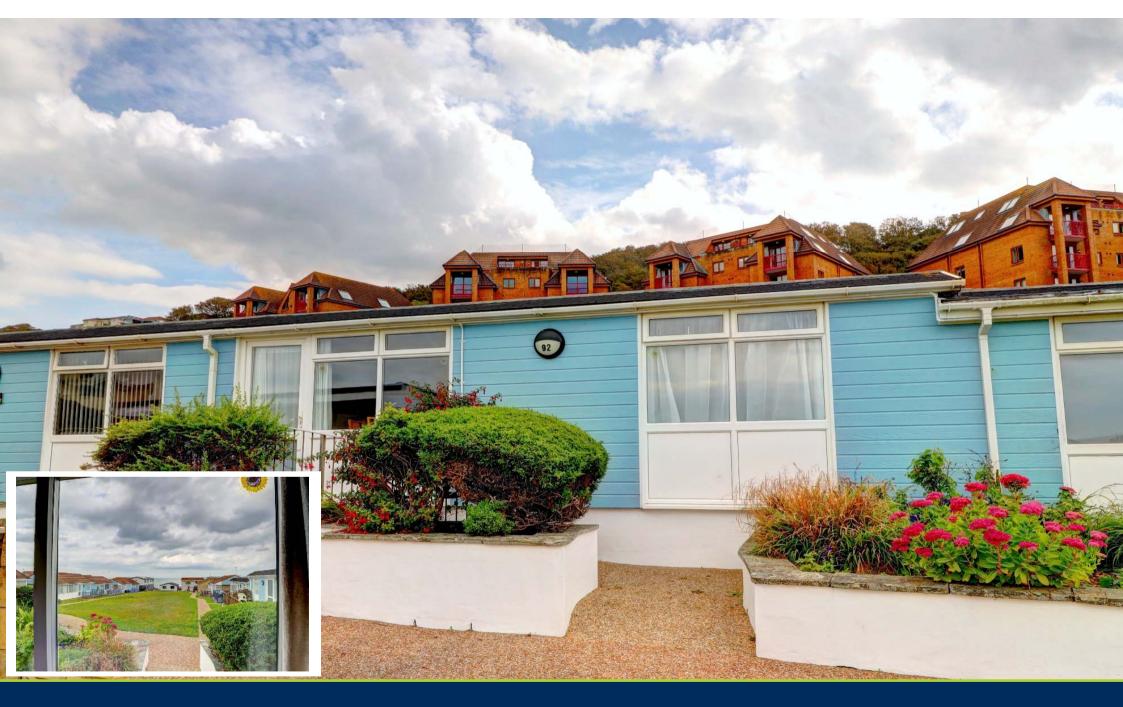

92 Golden Bay Price Guide £49,950 Merley Road, Westward Ho!, Devon EX39 1LB

A rarely available 3 bed holiday chalet on in this very popular holiday development overlooking the sea centrally located in the village of Westward Ho! This chalet has a sea view to the front, a private south facing rear courtyard garden, is very well appointed with a recent kitchen, and includes the furniture and fixtures in the sale.

These properties can be used for holiday use or holiday letting only for 10 months of the year, no dogs are allowed and the lease has approximately 27 years left. Good holiday letting potential.

Westward Ho! is a popular seaside resort famous for its pebble ridge and long promenade, along with approximately three miles of lovely sandy beach. Behind the pebble ridge lays Northam Burrows Country Park and the Royal North Devon Golf Club. Local amenities in the centre of Westward Ho! offer a good range of shopping facilities, restaurants, cafes and public houses.