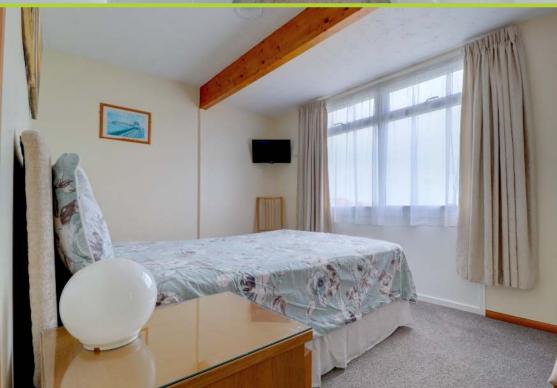

## **Entrance**

Lounge/Diner 12' 9 (3.89m) x 12'4 (3.76m)

Kitchen 10'3 (3.12m) x 6'6 (1.98m)

Bedroom One 12'2 (3.71) x 8'5 (2.57m)

Bedroom Two 10'10 (3.30m) x 8'8 (2.64m)

Bedroom 3 10'2 (3.10m) x 6' (1.83m)