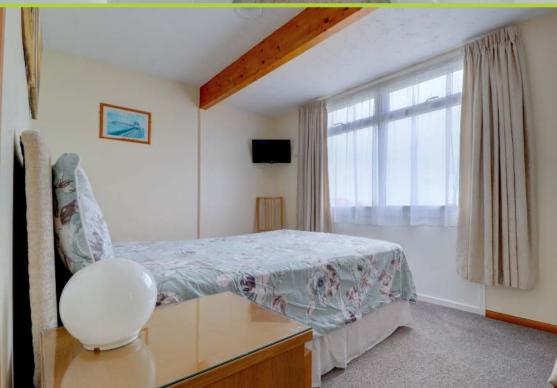

### **Entrance**

Lounge/Diner 12' 9 (3.89m) x 12'4 (3.76m)

Kitchen 10'3 (3.12m) x 6'6 (1.98m)

Bedroom One 12'2 (3.71) x 8'5 (2.57m)

Bedroom Two 10'10 (3.30m) x 8'8 (2.64m)

Bedroom 3 10'2 (3.10m) x 6' (1.83m)