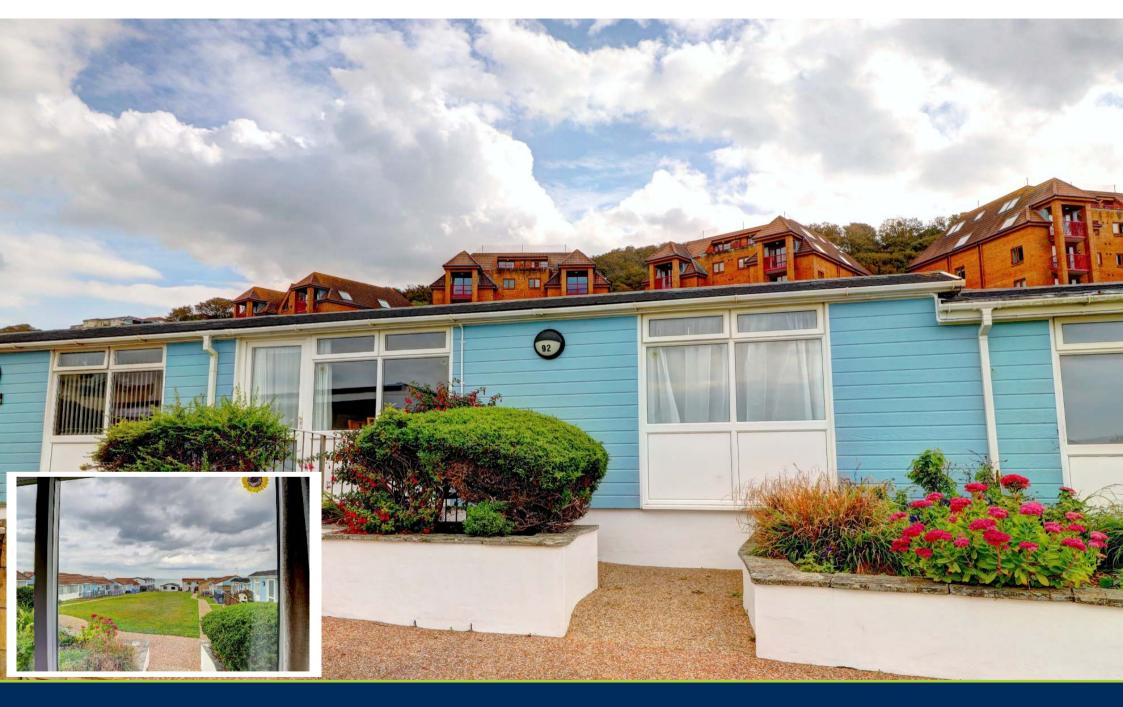

92 Golden Bay Price Guide £59,950 Merley Road, Westward Ho!, Devon EX39 1LB

A rarely available 3 bed holiday chalet on in this very popular holiday development overlooking the sea centrally located in the village of Westward Ho! This chalet has a sea view to the front, a private south facing rear courtyard garden, is very well appointed with a recent kitchen, and includes the furniture and fixtures in the sale.

These properties can be used for holiday use or holiday letting only for 10 months of the year, no dogs are allowed and the lease has approximately 27 years left. Good holiday letting potential.

Westward Ho! is a popular seaside resort famous for its pebble ridge and long promenade, along with approximately three miles of lovely sandy beach. Behind the pebble ridge lays Northam Burrows Country Park and the Royal North Devon Golf Club. Local amenities in the centre of Westward Ho! offer a good range of shopping facilities, restaurants, cafes and public houses.