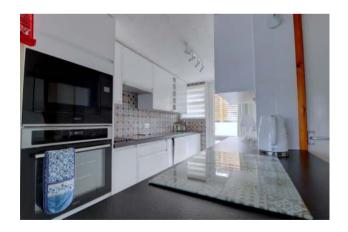

### **Entrance**

Lounge/Diner 12' 9 (3.89m) x 12'4 (3.76m)

Kitchen 10'3 (3.12m) x 6'6 (1.98m)

Bedroom One 12'2 (3.71) x 8'5 (2.57m)

Bedroom Two 10'10 (3.30m) x 8'8 (2.64m)

Bedroom 3 10'2 (3.10m) x 6' (1.83m)