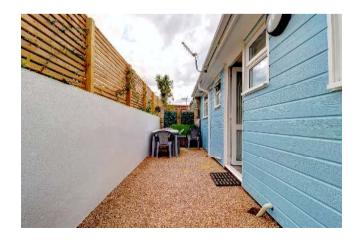

#### **Outside**

There is a private enclosed courtyard, south facing, to the rear of the chalet and communal lawned gardens to the front.

Parking area directly behind the property.