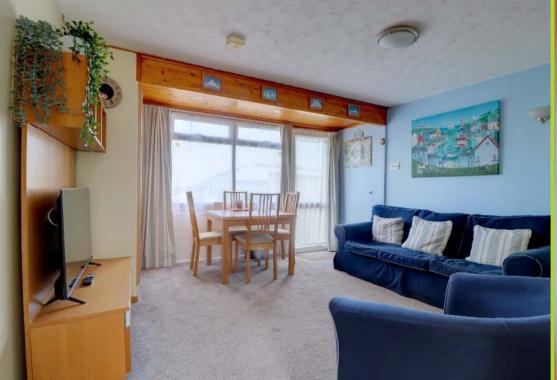

92 Golden Bay Price Guide £59,950 Merley Road, Westward Ho!, Devon EX39 1LB

A rarely available 3 bed holiday chalet on in this very popular holiday development overlooking the sea centrally located in the village of Westward Ho! This chalet has a sea view to the front, a private south facing rear courtyard garden, is very well appointed with a recent kitchen, and includes the furniture and fixtures in the sale.

### **Entrance**

Lounge/Diner 12' 9 (3.89m) x 12'4 (3.76m)

Kitchen 10'3 (3.12m) x 6'6 (1.98m)

Bedroom One 12'2 (3.71) x 8'5 (2.57m)

Bedroom Two 10'10 (3.30m) x 8'8 (2.64m)

Bedroom 3 10'2 (3.10m) x 6' (1.83m)