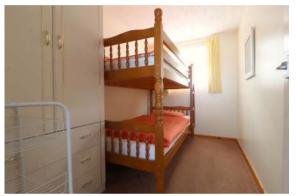

### **Entrance**

Lounge/Diner 12' 9 (3.89m) x 12'4 (3.76m)

Kitchen 10'3 (3.12m) x 6'6 (1.98m)

Bedroom One 12'2 (3.71) x 8'5 (2.57m)

Bedroom Two 10'10 (3.30m) x 8'8 (2.64m)

Bedroom 3 10'2 (3.10m) x 6' (1.83m)