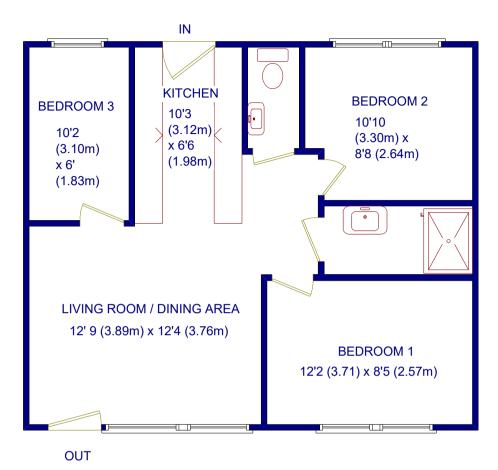

### **Entrance**

Lounge/Diner 12' 9 (3.89m) x 12'4 (3.76m)

Kitchen 10'3 (3.12m) x 6'6 (1.98m)

Bedroom One 12'2 (3.71) x 8'5 (2.57m)

Bedroom Two 10'10 (3.30m) x 8'8 (2.64m)

Bedroom 3 10'2 (3.10m) x 6' (1.83m)

Shower Room 8'9 (2.67m) x 4'7 (1.40m)

Cloakroom 6'5 (1.96m) x 3'3 (0.99m)