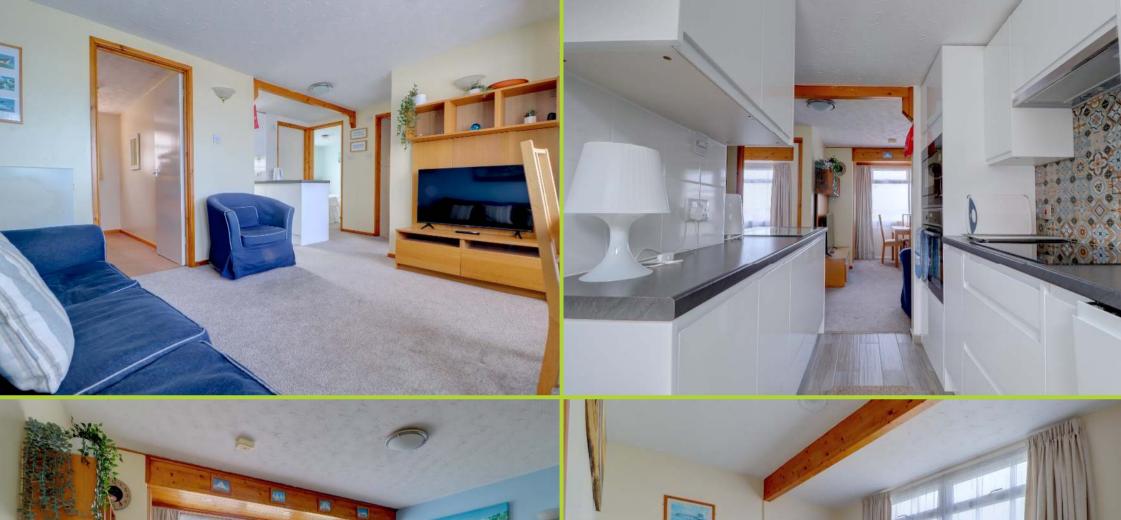

92 Golden Bay Price Guide £59,950 Merley Road, Westward Ho!, Devon EX39 1LB

A rarely available 3 bed holiday chalet on in this very popular holiday development overlooking the sea centrally located in the village of Westward Ho! This chalet has a sea view to the front, a private south facing rear courtyard garden, is very well appointed with a recent kitchen, and includes the furniture and fixtures in the sale.

### **Entrance**

Lounge/Diner 12' 9 (3.89m) x 12'4 (3.76m)

Kitchen 10'3 (3.12m) x 6'6 (1.98m)

Bedroom One 12'2 (3.71) x 8'5 (2.57m)

Bedroom Two 10'10 (3.30m) x 8'8 (2.64m)

Bedroom 3 10'2 (3.10m) x 6' (1.83m)