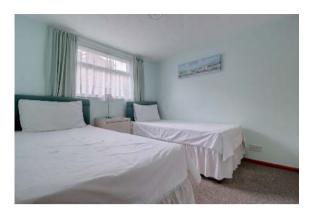

### **Entrance**

Lounge/Diner 12' 9 (3.89m) x 12'4 (3.76m)

Kitchen 10'3 (3.12m) x 6'6 (1.98m)

Bedroom One 12'2 (3.71) x 8'5 (2.57m)

Bedroom Two 10'10 (3.30m) x 8'8 (2.64m)

Bedroom 3 10'2 (3.10m) x 6' (1.83m)