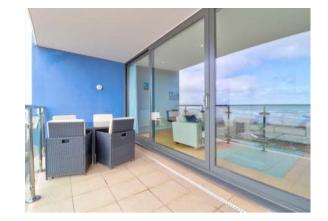

42 Horizon View Price Guide £430,000 Bath Hotel Road, Westward Ho! Devon EX39 1GX

A luxury second floor 2 bedroom duplex apartment (approx 1000sqft), situated in one of the best positions in this building with a large balcony off the living space, and full height floor to ceiling wall of glass, with sliding doors onto the balcony benefitting from the stunning sea views. These properties can be used as full time homes or can generate £25/30,000 holiday income if rented out. The accommodation provides 2 double beds, (1 ensuite shower room) bathroom, hall, large open plan living space with fitted kitchen area, wood flooring, gated entrance, underground secure parking, double glazing, gas central heating.