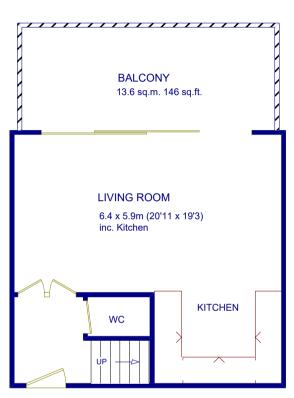

42 Horizon View Price Guide £430,000 Bath Hotel Road, Westward Ho! Devon EX39 1GX

A luxury second floor 2 bedroom duplex apartment (approx 1000sqft), situated in one of the best positions in this building with a large balcony off the living space, and full height floor to ceiling wall of glass, with sliding doors onto the balcony benefitting from the stunning sea views. These properties can be used as full time homes or can generate £25/30,000 holiday income if rented out. The accommodation provides 2 double beds, (1 ensuite shower room) bathroom, hall, large open plan living space with fitted kitchen area, wood flooring, gated entrance, underground secure parking, double glazing, gas central heating.

31 Bridgeland Street, Bideford, Devon EX39 2PS

t: 01237 476544

f: 01237 422722

e: bideford@hardingresidential.com

www.hardingresidential.com

NOT TO SCALE COPYRIGHT HARDING & CO

Internal Area: 91.6 sq.m. 986 sq.ft.