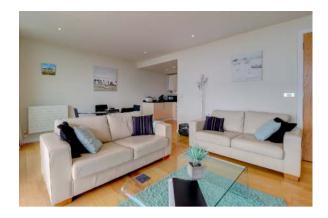

42 Horizon View Price Guide £430,000 Bath Hotel Road, Westward Ho! Devon EX39 1GX

A luxury second floor 2 bedroom duplex apartment (approx 1000sqft), situated in one of the best positions in this building with a large balcony off the living space, and full height floor to ceiling wall of glass, with sliding doors onto the balcony benefitting from the stunning sea views. These properties can be used as full time homes or can generate £25/30,000 holiday income if rented out. The accommodation provides 2 double beds, (1 ensuite shower room) bathroom, hall, large open plan living space with fitted kitchen area, wood flooring, gated entrance, underground secure parking, double glazing, gas central heating.