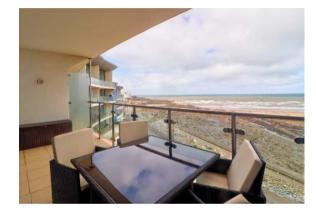

42 Horizon View Price Guide £430,000 Bath Hotel Road, Westward Ho! Devon EX39 1GX

A luxury second floor 2 bedroom duplex apartment (approx 1000sqft), situated in one of the best positions in this building with a large balcony off the living space, and full height floor to ceiling wall of glass, with sliding doors onto the balcony benefitting from the stunning sea views. These properties can be used as full time homes or can generate £25/30,000 holiday income if rented out. The accommodation provides 2 double beds, (1 ensuite shower room) bathroom, hall, large open plan living space with fitted kitchen area, wood flooring, gated entrance, underground secure parking, double glazing, gas central heating.