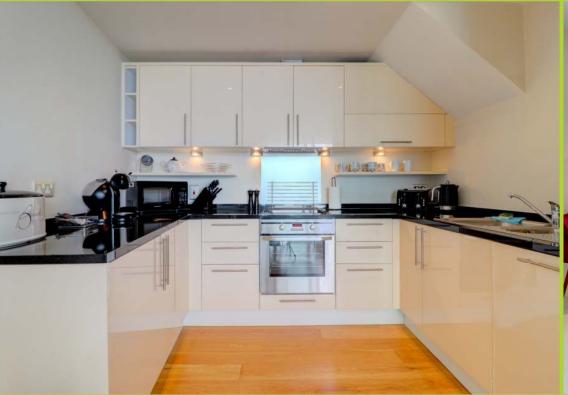

42 Horizon View Price Guide £430,000 Bath Hotel Road, Westward Ho! Devon EX39 1GX

A luxury second floor 2 bedroom duplex apartment (approx 1000sqft), situated in one of the best positions in this building with a large balcony off the living space, and full height floor to ceiling wall of glass, with sliding doors onto the balcony benefitting from the stunning sea views. These properties can be used as full time homes or can generate £25/30,000 holiday income if rented out. The accommodation provides 2 double beds, (1 ensuite shower room) bathroom, hall, large open plan living space with fitted kitchen area, wood flooring, gated entrance, underground secure parking, double glazing, gas central heating.