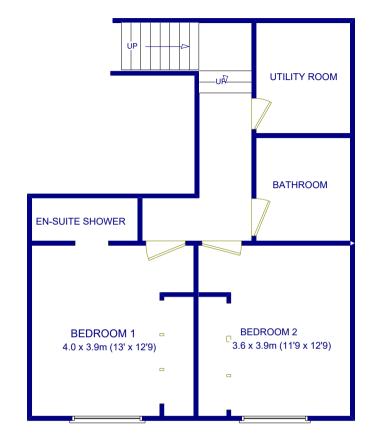

42 Horizon View Price Guide £430,000 Bath Hotel Road, Westward Ho! Devon EX39 1GX

A luxury second floor 2 bedroom duplex apartment (approx 1000sqft), situated in one of the best positions in this building with a large balcony off the living space, and full height floor to ceiling wall of glass, with sliding doors onto the balcony benefitting from the stunning sea views. These properties can be used as full time homes or can generate £25/30,000 holiday income if rented out. The accommodation provides 2 double beds, (1 ensuite shower room) bathroom, hall, large open plan living space with fitted kitchen area, wood flooring, gated entrance, underground secure parking, double glazing, gas central heating.

31 Bridgeland Street, Bideford, Devon EX39 2PS

t: 01237 476544

f: 01237 422722

e: bideford@hardingresidential.com

www.hardingresidential.com

NOT TO SCALE COPYRIGHT HARDING & CO

Internal Area: 91.6 sq.m. 986 sq.ft.