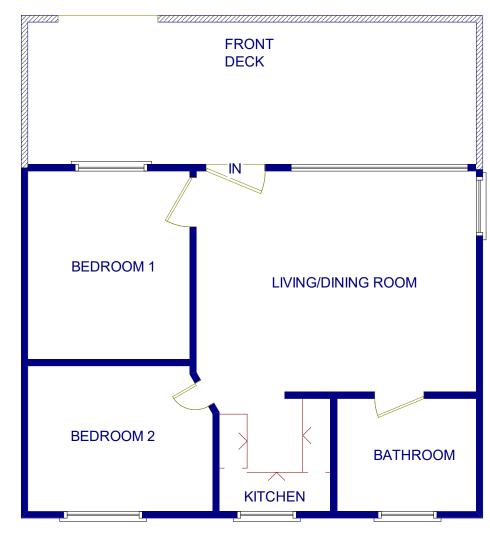

Pathway with south-west facing deck area to the front.

**Accommodation briefly:** 

Living Room 4.50m x 3.47m (14'7 x 11'3)

Open Plan Kitchen 2.18m x 1.88m (7'18 x 6'2)

Bedroom 1 3.02m x 2.66m (9'9 x 8'7)

Bedroom 2 2.99.m x 2.34m (9'84 x 7'6)

Bathroom 2.07m x 1.88m (6'8 x 6'2)

**Services:** Mains electric, water. uPVC double glazing Electric heating