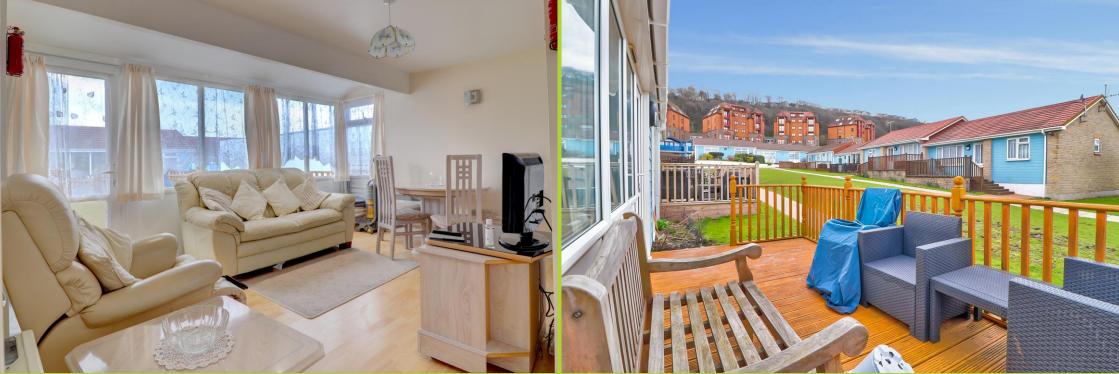

Pathway with south-west facing deck area to the front.

**Accommodation briefly:** 

Living Room 4.50m x 3.47m (14'7 x 11'3)

Open Plan Kitchen 2.18m x 1.88m (7'18 x 6'2)

Bedroom 1 3.02m x 2.66m (9'9 x 8'7)

Bedroom 2 2.99.m x 2.34m (9'84 x 7'6)

## **Outside**

The front of the property faces west and gains the benefit of south facing sunshine all day. There is a generous private deck area with lovely views over green space and the sea. The decking is a superb vantage point for the sun setting.