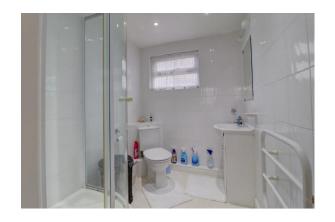

Bathroom 2.07m x 1.88m (6'8 x 6'2)

**Services:** Mains electric, water. uPVC double glazing Electric heating