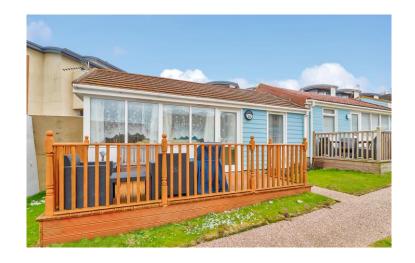

Pathway with south-west facing deck area to the front.

**Accommodation briefly:** 

Living Room 4.50m x 3.47m (14'7 x 11'3)

Open Plan Kitchen 2.18m x 1.88m (7'18 x 6'2)

Bedroom 1 3.02m x 2.66m (9'9 x 8'7)

Bedroom 2 2.99.m x 2.34m (9'84 x 7'6)

## **Outside**

The front of the property faces west and gains the benefit of south facing sunshine all day. There is a generous private deck area with lovely views over green space and the sea. The decking is a superb vantage point for the sun setting.