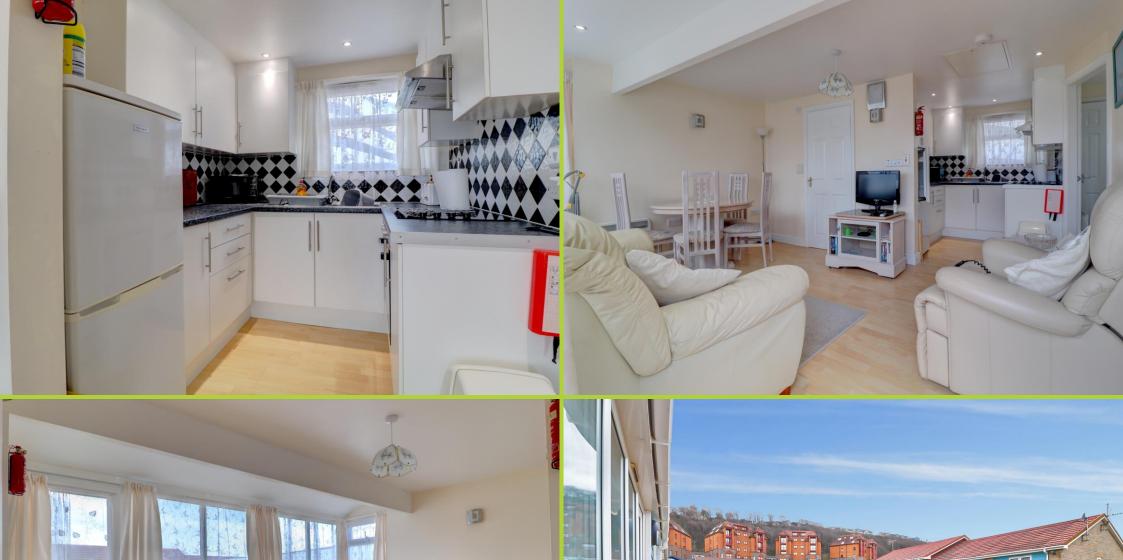

Pathway with south-west facing deck area to the front.

**Accommodation briefly:** 

Living Room 4.50m x 3.47m (14'7 x 11'3)

Open Plan Kitchen 2.18m x 1.88m (7'18 x 6'2)

Bedroom 1 3.02m x 2.66m (9'9 x 8'7)

Bedroom 2 2.99.m x 2.34m (9'84 x 7'6)

## **Outside**

The front of the property faces west and gains the benefit of south facing sunshine all day. There is a generous private deck area with lovely views over green space and the sea. The decking is a superb vantage point for the sun setting.