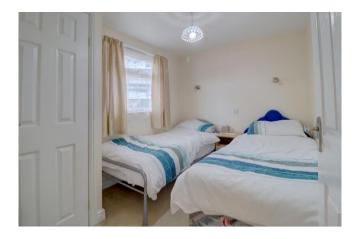

Pathway with south-west facing deck area to the front.

**Accommodation briefly:** 

Living Room 4.50m x 3.47m (14'7 x 11'3)

Open Plan Kitchen 2.18m x 1.88m (7'18 x 6'2)

Bedroom 1 3.02m x 2.66m (9'9 x 8'7)

Bedroom 2 2.99.m x 2.34m (9'84 x 7'6)