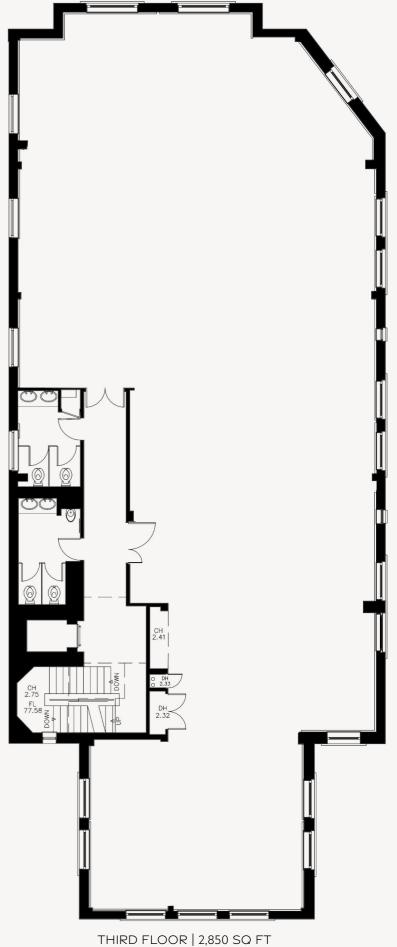

| SCHEDULE OF ACCOMMODATION |             |
|---------------------------|-------------|
| FLOOR                     | SQ FT (NIA) |
| 3RD                       | 3,173       |
| 2ND                       | 3,185       |
| IST                       | 3,185       |
| GROUND                    | 474         |
| TOTAL:                    | 10,017      |