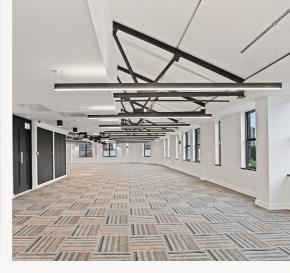

# THE BUILDING HAS BEEN COMPREHENSIVELY REFURBISHED PROVIDING THE FOLLOWING SPECIFICATION:

- + STATE OF THE ART ZONED LED ENERGY SAVING LIGHTING SYSTEM.
- + FULL ACCESS FLEXIBLE RAISED FLOOR SYSTEM.
- + ZONED CLIMATE CONTROL.
- + EXCELLENT NATURAL LIGHT PROVIDED BY WINDOWS TO ALL SIDES
- + LUXURY WCS AND CHANGING ROOMS.
- + HIGH QUALITY CARPETING.