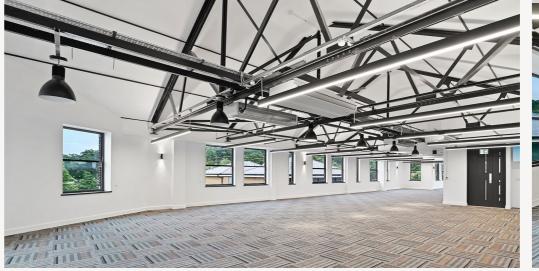

# THE BUILDING HAS BEEN COMPREHENSIVELY REFURBISHED PROVIDING THE FOLLOWING SPECIFICATION:

- + STATE OF THE ART ZONED LED ENERGY SAVING LIGHTING SYSTEM.
- + FULL ACCESS FLEXIBLE RAISED FLOOR SYSTEM.
- + ZONED CLIMATE CONTROL.
- + EXCELLENT NATURAL LIGHT PROVIDED BY WINDOWS TO ALL SIDES
- + LUXURY WCS AND CHANGING ROOMS.
- + HIGH QUALITY CARPETING.