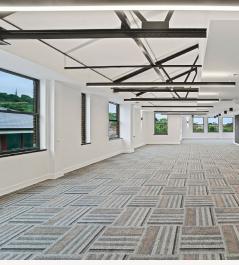

# THE BUILDING HAS BEEN COMPREHENSIVELY REFURBISHED PROVIDING THE FOLLOWING SPECIFICATION:

- + STATE OF THE ART ZONED LED ENERGY SAVING LIGHTING SYSTEM.
- + FULL ACCESS FLEXIBLE RAISED FLOOR SYSTEM.
- + ZONED CLIMATE CONTROL.
- + EXCELLENT NATURAL LIGHT PROVIDED BY WINDOWS TO ALL SIDES
- + LUXURY WCS AND CHANGING ROOMS.
- + HIGH QUALITY CARPETING.