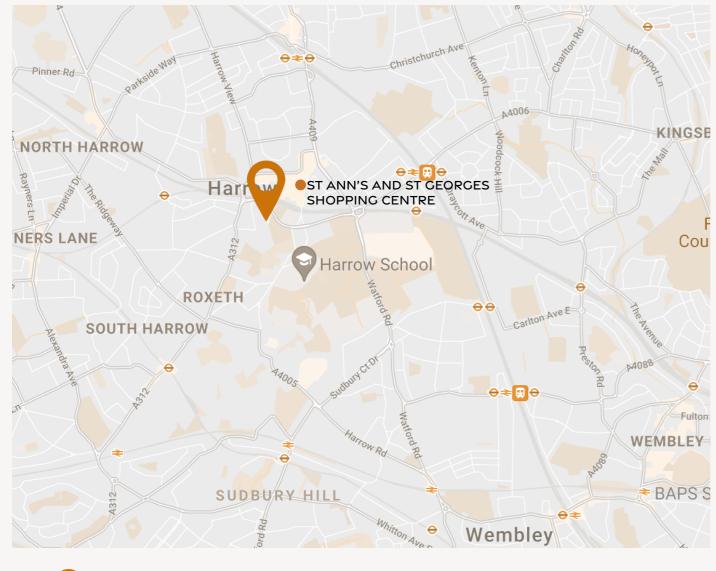

# LOCAL AREA

## 67 -71 LOWLANDS RD, HARROW HAI 3AW

#### HEATHROW AIRPORT IS SITUATED JUST 10 MILES TO THE SOUTH WEST

HILL HOUSE IS ONE OF HARROW'S MOST PROMINENT OFFICE BUILDINGS OFFERING UNRIVALLED AMENITIES IN A PRIME SITE CLOSE TO THE UNDERGROUND STATION. OF CLASSIC POST-MODERNIST DESIGN THIS SELF-CONTAINED OFFICE BUILDING OF 14,950 SQ.FT. GIA PROVIDES 14 CAR PARKING SPACES IN A SECURE GROUND FLOOR CAR PARK (ADDITIONAL PARKING IS POSSIBLE IN PRIVATE ACCESS ROAD). FOLLOWING THE DEPARTURE OF THE PREVIOUS TENANT WHO HAD OCCUPIED FOR OVER TWENTY YEARS, THE OWNERS INITIATED AN ENHANCEMENT AND RE-BRANDING PROGRAM ADDING A SELECTION OF AMENITIES USUALLY FOUND ONLY IN MORE EXPENSIVE BUILDINGS IN LONDON.