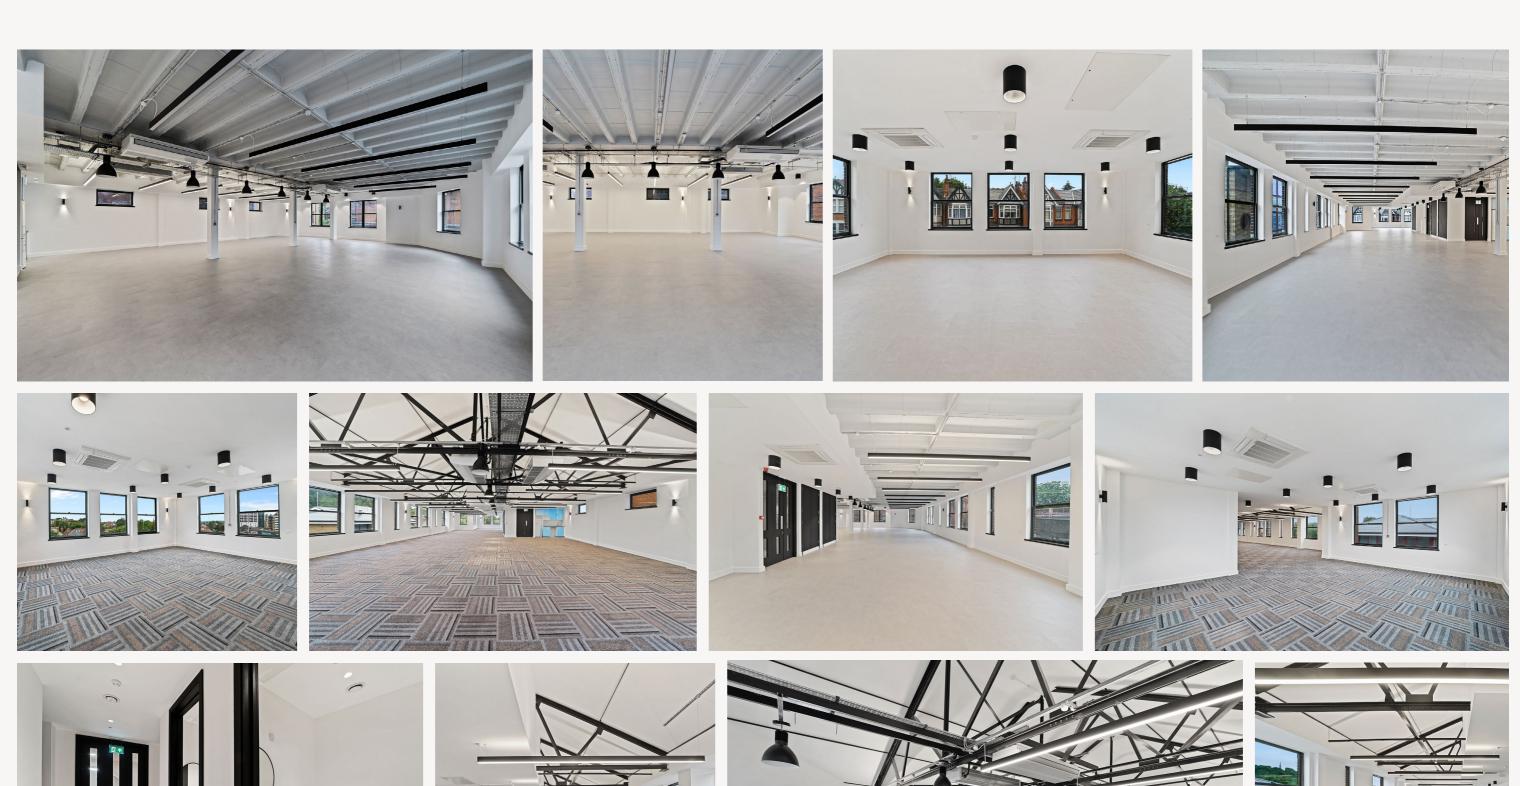

# THE BUILDING HAS BEEN COMPREHENSIVELY REFURBISHED PROVIDING THE FOLLOWING SPECIFICATION:

- + STATE OF THE ART ZONED LED ENERGY SAVING LIGHTING SYSTEM.
- + FULL ACCESS FLEXIBLE RAISED FLOOR SYSTEM.
- + ZONED CLIMATE CONTROL.
- + EXCELLENT NATURAL LIGHT PROVIDED BY WINDOWS TO ALL SIDES
- + LUXURY WCS AND CHANGING ROOMS.
- + HIGH QUALITY CARPETING.