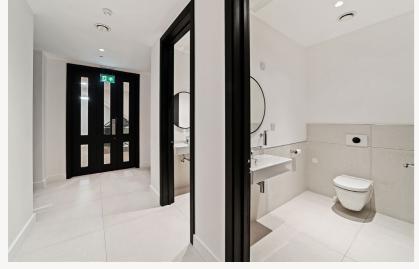

# THE BUILDING HAS BEEN COMPREHENSIVELY REFURBISHED PROVIDING THE FOLLOWING SPECIFICATION:

- + STATE OF THE ART ZONED LED ENERGY SAVING LIGHTING SYSTEM.
- + FULL ACCESS FLEXIBLE RAISED FLOOR SYSTEM.
- + ZONED CLIMATE CONTROL.
- + EXCELLENT NATURAL LIGHT PROVIDED BY WINDOWS TO ALL SIDES
- + LUXURY WCS AND CHANGING ROOMS.
- + HIGH QUALITY CARPETING.