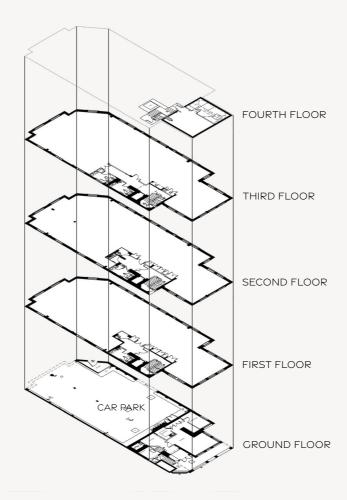

## TOTAL SPACE | 14,950 SQ.FT GIA

HILL HOUSE IS ONE OF HARROW'S MOST PROMINENT OFFICE BUILDINGS OFFERING UNRIVALLED AMENITIES IN A PRIME SITE CLOSE TO THE UNDERGROUND STATION. OF CLASSIC POST-MODERNIST DESIGN. THIS SELF-CONTAINED OFFICE BUILDING OF 14,950 SQ.FT. GIA PROVIDES 14 CAR PARKING SPACES) IN A SECURE GROUND FLOOR CAR PARK (ADDITIONAL PARKING IS POSSIBLE IN PRIVATE ACCESS ROAD. FOLLOWING THE DEPARTURE OF THE PREVIOUS TENANT WHO HAD OCCUPIED FOR OVER TWENTY YEARS, THE OWNERS INITIATED AN ENHANCEMENT AND RE-BRANDING PROGRAM ADDING A SELECTION OF AMENITIES USUALLY FOUND ONLY IN MORE EXPENSIVE BUILDINGS IN LONDON.

| SCHEDULE OF ACCOMMODATION |             |
|---------------------------|-------------|
| FLOOR                     | SQ FT (NIA) |
| 3RD                       | 3,173       |
| 2ND                       | 3,185       |
| IST                       | 3,185       |
| GROUND                    | 474         |
| TOTAL:                    | 10,017      |