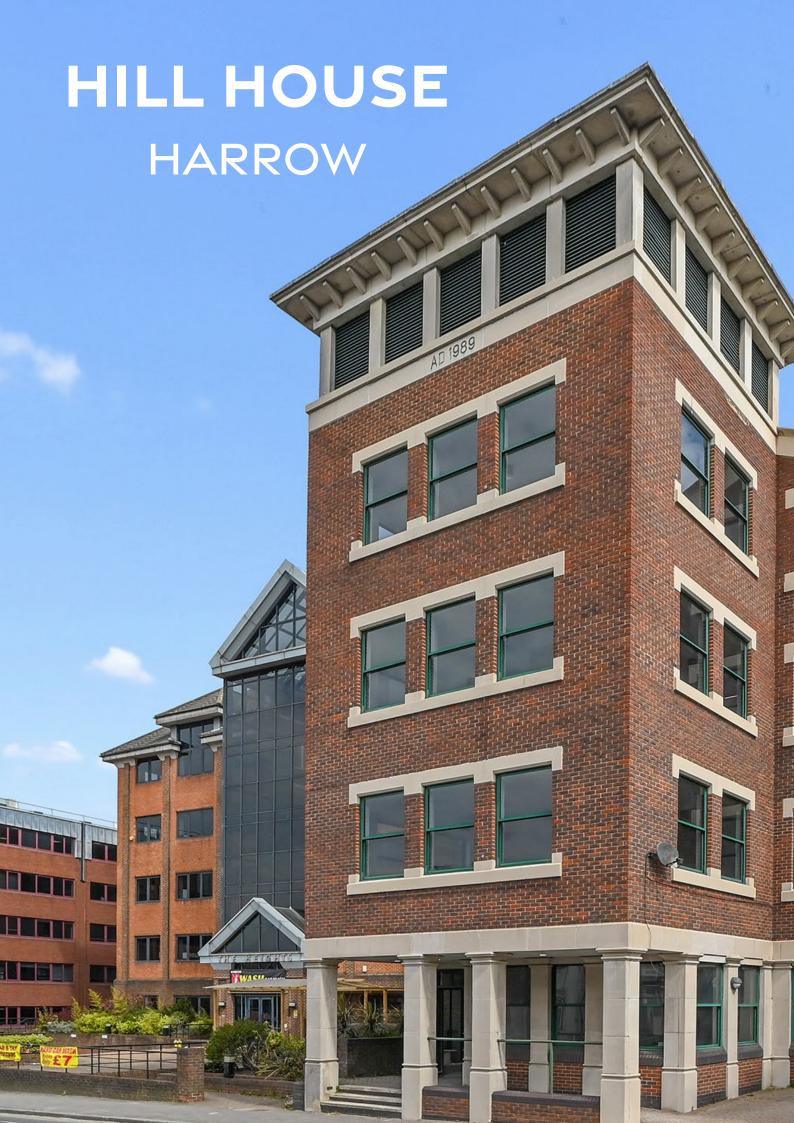

## HARROW-ON-THE-HILL

## TOTAL SPACE | 14,950 SQ.FT GIA

HILL HOUSE IS ONE OF HARROW'S MOST PROMINENT OFFICE BUILDINGS OFFERING UNRIVALLED AMENITIES IN A PRIME SITE CLOSE TO THE UNDERGROUND STATION. OF CLASSIC POST-MODERNIST DESIGN. THIS SELF-CONTAINED OFFICE BUILDING OF 14,950 SQ.FT. GIA PROVIDES 14 CAR PARKING SPACES) IN A SECURE GROUND FLOOR CAR PARK (ADDITIONAL PARKING IS POSSIBLE IN PRIVATE ACCESS ROAD. FOLLOWING THE DEPARTURE OF THE PREVIOUS TENANT WHO HAD OCCUPIED FOR OVER TWENTY YEARS, THE OWNERS INITIATED AN ENHANCEMENT AND RE-BRANDING PROGRAM ADDING A SELECTION OF AMENITIES USUALLY FOUND ONLY IN MORE EXPENSIVE BUILDINGS IN LONDON.

## 67 -71 LOWLANDS RD, HARROW HAI 3AW