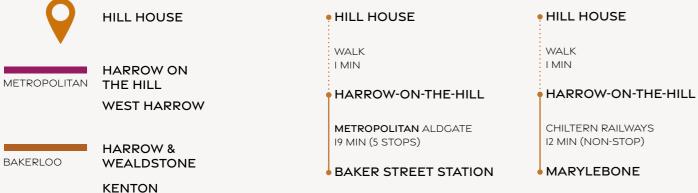

E BUILDING HAS BEEN COMPREHENSIVELY REFURBISHED PROVIDING THE FOLLOWING SPECIFICATION:

- + STATE OF THE ART ZONED LED ENERGY SAVING LIGHTING SYSTEM.
- + FULL ACCESS FLEXIBLE RAISED FLOOR SYSTEM.
- + ZONED CLIMATE CONTROL.
- + EXCELLENT NATURAL LIGHT PROVIDED BY WINDOWS TO ALL SIDES
- + LUXURY WCS AND CHANGING ROOMS.
- + HIGH QUALITY CARPETING.



| SCHEDULE OF ACCOMMODATION |             |
|---------------------------|-------------|
| FLOOR                     | SQ FT (NIA) |
| 3RD                       | 3,173       |
| 2ND                       | 3,185       |
| IST                       | 3,185       |
| GROUND                    | 474         |
| TOTAL:                    | 10,017      |



# TOTAL SPACE | 14,950 SQ.FT











# LOCAL AREA

## 67 -71 LOWLANDS RD, HARROW HAI 3AW





#### LOCAL AMENITIES

#### HEATHROW AIRPORT IS SITUATED JUST 10 MILES TO THE SOUTH WEST

HILL HOUSE IS ONE OF HARROW'S MOST PROMINENT OFFICE BUILDINGS OFFERING UNRIVALLED AMENITIES IN A PRIME SITE CLOSE TO THE UNDERGROUND STATION. OF CLASSIC POST-MODERNIST DESIGN THIS SELF-CONTAINED OFFICE BUILDING OF 14,950 SQ.FT. GIA PROVIDES 14 CAR PARKING SPACES IN A SECURE GROUND FLOOR CAR PARK (ADDITIONAL PARKING IS POSSIBLE IN PRIVATE ACCESS ROAD). FOLLOWING THE DEPARTURE OF THE PREVIOUS TENANT WHO HAD OCCUPIED FOR OVER TWENTY YEARS, THE OWNERS INITIATED AN ENHANCEMENT AND RE-BRANDING PROGRAM ADDING A SELECTION OF AMENITIES USUALLY FOUND ONLY IN MORE EXPENSIVE BUILDINGS IN LONDON.