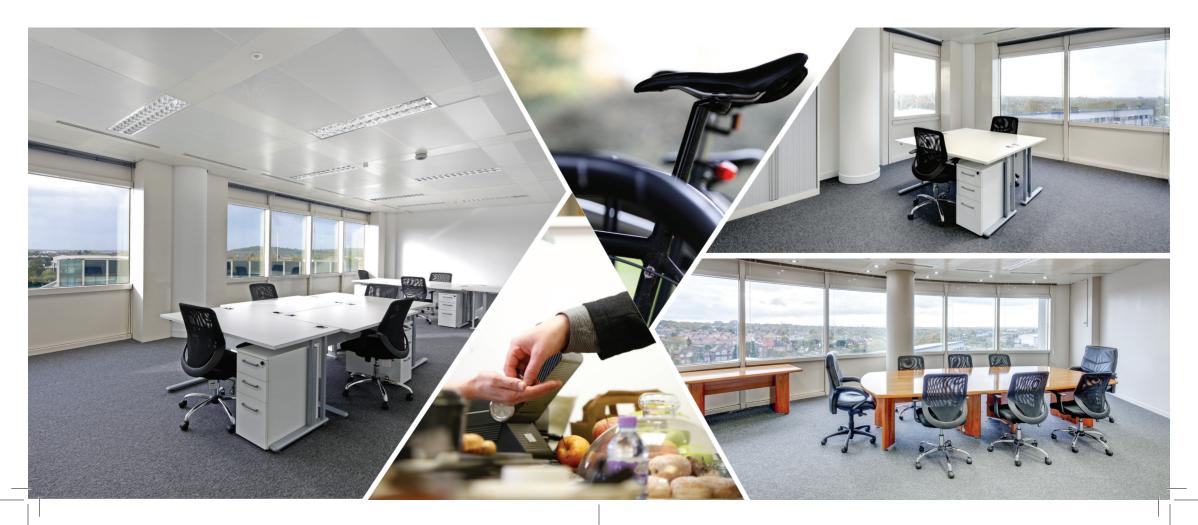

## Amenities

- Newly refurbished suites
- Air conditioning
- Kitchenette on each floor
- 📕 7th floor café
- Meeting rooms available
- Car parking available
- Bicycle racks
- 24 hour access and on-site presence
- Dedicated reception and Tenant Liaison Manager