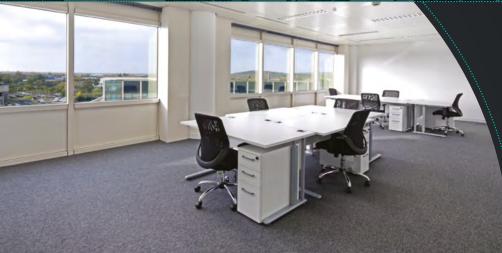

#### **Amenities**

West World offers a range of amenities and services. This includes a café on the 7th floor, which provides a range of food, 24 hours a day. Additionally, there is a refurbished lobby and reception area, outside seating, 24/7 access and security and bike storage allowing occupants to take advantage of the local cycle routes.

- Raised floors
- Suspended ceilings with category Il lighting
- 4 x 12 person lifts
- Kitchenette
- 24 hour access and security
- Dedicated on-site management team
- Male and female WCs on each floor
- Car parking ratio at 1:600 sq ft