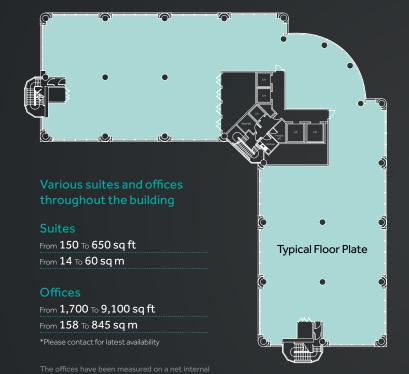

Indicative floor plan. Not to scale.

Hanger Lane currently offers superior value for office space compared to other locations in West London and the West End. Rents are two thirds lower than the West End, and a third of surrounding markets.