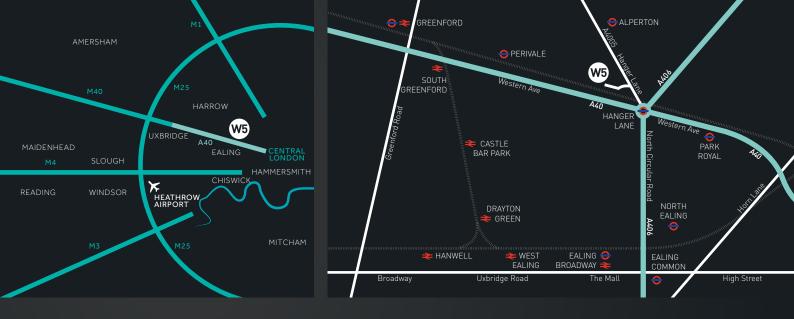

#### Location

The building is close to the Hanger Lane Gyratory System (A40, A406 intersection) and Hanger Lane Underground Station (Central Line) is a short walk away. Park Royal Underground Station (Piccadilly Line) is situated within easy reach and provides access to North and West London. Additionally, multiple cycle routes can be found including along the Grand Union Canal, which runs nearby. These provide excellent alternatives for commuting.

## By Road

| London, West End | 15mins             |
|------------------|--------------------|
| M25, Junction 16 | 18 <sub>mins</sub> |
| Heathrow Airport | 20 <sub>mins</sub> |
| Luton            | 50 <sub>mins</sub> |
| Stansted         | 70 <sub>mins</sub> |
|                  |                    |