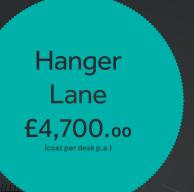

West End £13,000.00

Ealing Broadway £6,400.00 (cost per desk p.a.)

Chiswick £7,200.00 (cost per desk p.a.)

Hammersmith £8,100.00