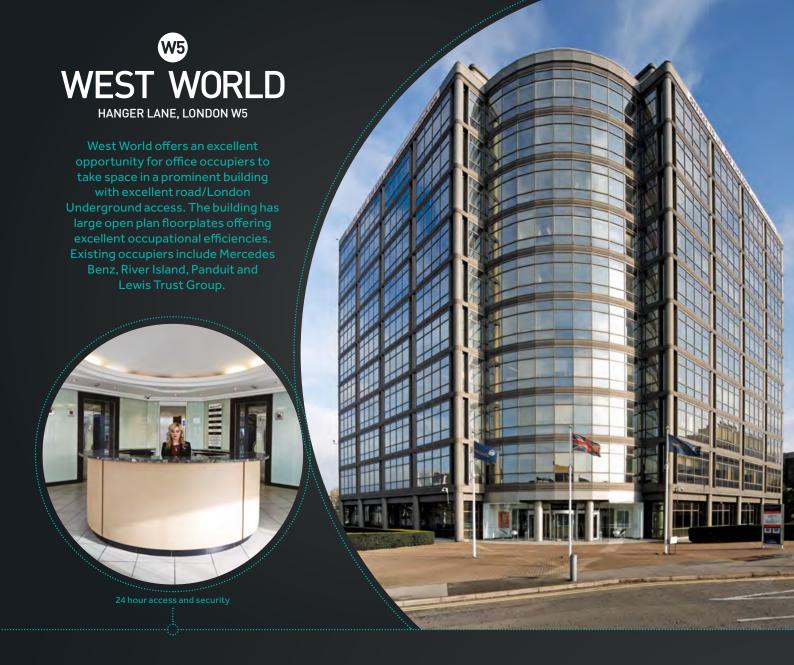

HANGER LANE, LONDON W5

#### **Amenities**

West World offers a range of amenities and services. This includes a café on the 7th floor, which provides a range of food, 24 hours a day. Additionally, there is a refurbished lobby and reception area, outside seating, 24/7 access and security and bike storage allowing occupants to take advantage of the local cycle routes.