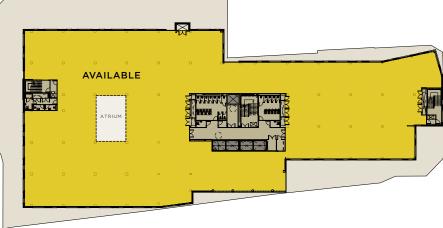

## SCHEDULE OF AREAS

| Car Parking         | 170 parking spaces | 1:751 sq ft                           |
|---------------------|--------------------|---------------------------------------|
| CURRENT AVAILABILIT | Y 56,901 sq ft     | 5,008 sq m                            |
| Street Level        |                    | o Optical Express<br>and Belmont Café |
| Ground Floor        |                    | Let to giffgaff                       |
| First Floor         | 26,951 sq ft       | 2,504 sq m                            |
| Second Floor        | 26,950 sq ft       | 2,504 sq m                            |
| Third Floor         |                    | Let to Orega                          |
| Fourth Floor        | I                  | _et to PFU Fujitsu                    |

Approximate IPMS3 Areas

Office

Parking
Cycle Facilities
Plant
Terrace
Core

Lifts

POTENTIAL TENANCY SPLIT

**SECOND FLOOR** 26,950 sq ft (2,504 sq m)

FIRST FLOOR

26,951 sq ft (2,504 sq m)