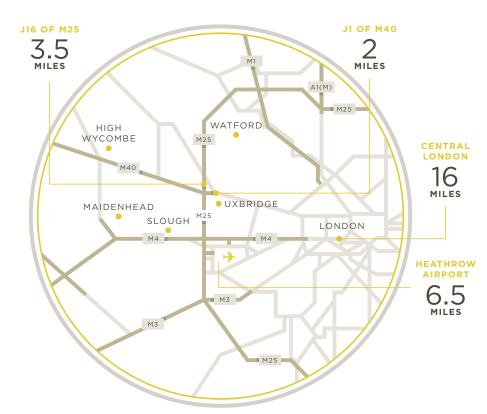

Belmont is located adjacent to Uxbridge underground station which is served by the Metropolitan and Piccadilly lines. Connecting directly to the heart of London in under 45 minutes.

All buses run from the adjacent bus station providing access to Heathrow and the surrounding area.