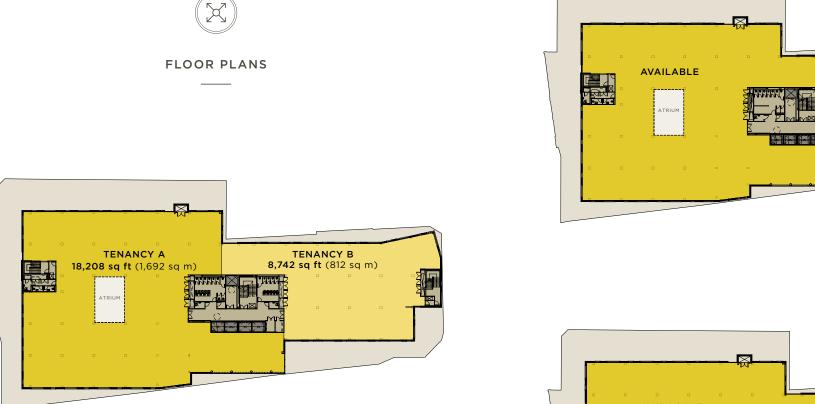

## SCHEDULE OF AREAS

| Car Parking         | 170 parking spaces | 1:751 sq ft                           |
|---------------------|--------------------|---------------------------------------|
| CURRENT AVAILABILIT | Y 56,901 sq ft     | 5,008 sq m                            |
| Street Level        |                    | o Optical Express<br>and Belmont Café |
| Ground Floor        |                    | Let to giffgaff                       |
| First Floor         | 26,951 sq ft       | 2,504 sq m                            |
| Second Floor        | 26,950 sq ft       | 2,504 sq m                            |
| Third Floor         |                    | Let to Orega                          |
| Fourth Floor        | I                  | _et to PFU Fujitsu                    |

Approximate IPMS3 Areas

Office

Parking
Cycle Facilities
Plant
Terrace
Core

Lifts

POTENTIAL TENANCY SPLIT

**SECOND FLOOR** 26,950 sq ft (2,504 sq m)

FIRST FLOOR

26,951 sq ft (2,504 sq m)