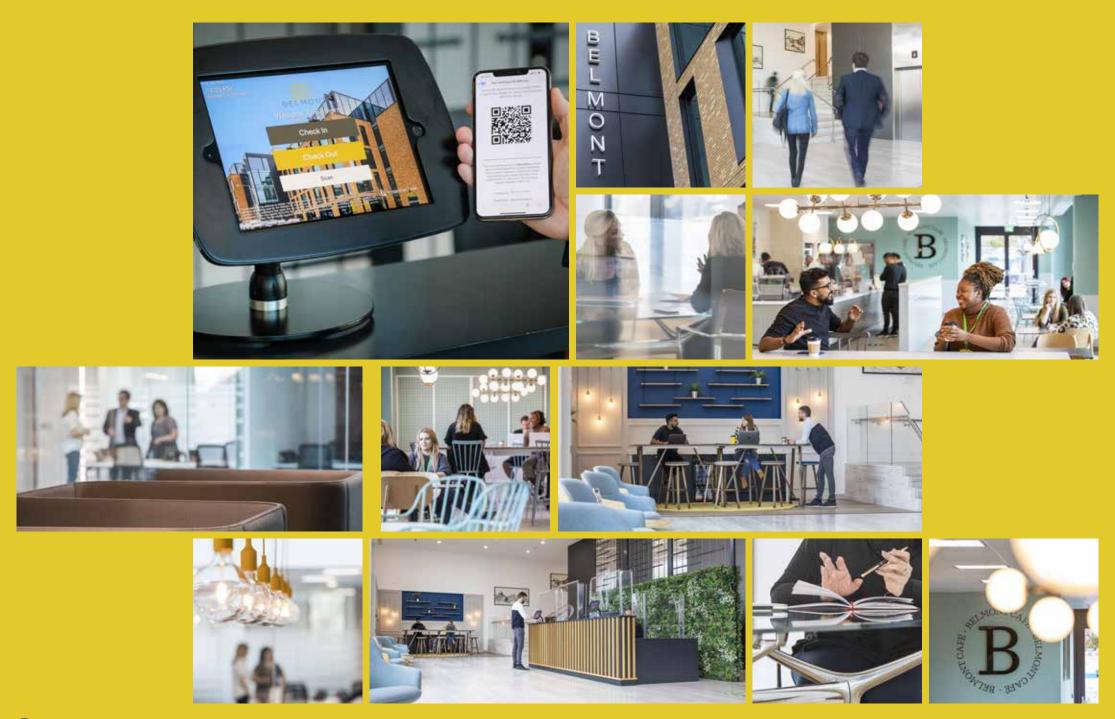

## BELMONT CAFÉ

Our café offers a range of artisan coffee and freshly prepared hot and cold food and is for the exclusive use of our occupiers. 00

With its choice of refreshments, free wifi and USB ports at every table, Belmont Café provides the perfect environment for informal meetings, lunch with colleagues or just a break from work.