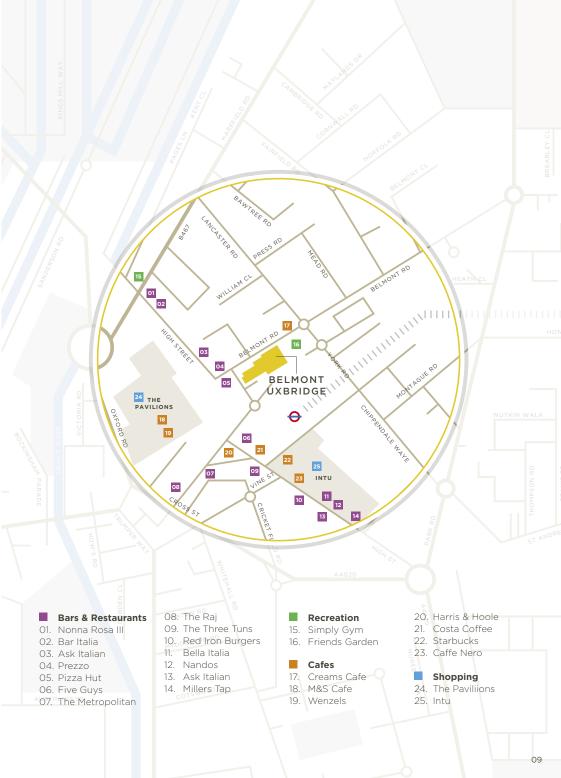

N Floor plans not to scale - for indicative purposes only

There are over 100 shops in Uxbridge town centre offering a mixture of small independent retailers and well known high street brands.

BELMONT IS SITUATED IN THE HEART OF UXBRIDGE, A VIBRANT TOWN CENTRE WITH A HOST OF RETAIL & LEISURE OPTIONS RIGHT ON YOUR DOORSTEP.