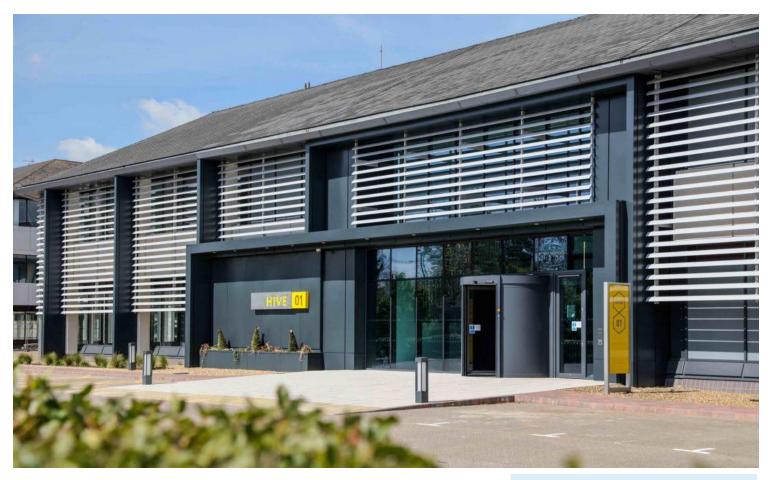

# Hive 1, Arlington Business Park, Theale, RG7 4SA

- Fully Fitted space available
- Plug & Play
- Grade A specification
- Open Plan offices with meeting rooms
- Parking spaces available at a ratio of 1:209 sq ft
- Short walk from Theale train station
- Sublease available from Nokia until April 2027

#### **DESCRIPTION**

The Hive is set within Arlington Business Park, Theale, which is home to a number of well-known companies such as Nokia, Wrigley, KPMG and Direct Wines. The park location combines a breathtaking natural environment with an abundance of facilities and amenities to suit all workforce requirements. This subletting provides an opportunity to get fully fitted, plug and play space within this thriving office environment.