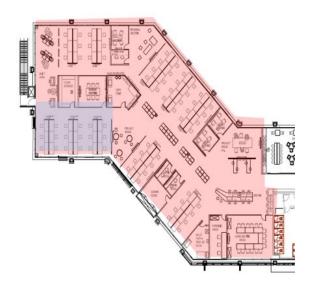

### **FLOOR AREAS**

The Property has the following approximate net internal floor areas

First Floor 9,570 sq ft / 889 sq m