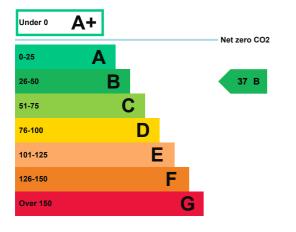

### **Energy rating and score**

This property's energy rating is B.

Properties get a rating from A+ (best) to G (worst) and a score.

The better the rating and score, the lower your property's carbon emissions are likely to be.

# How this property compares to others

Properties similar to this one could have ratings: