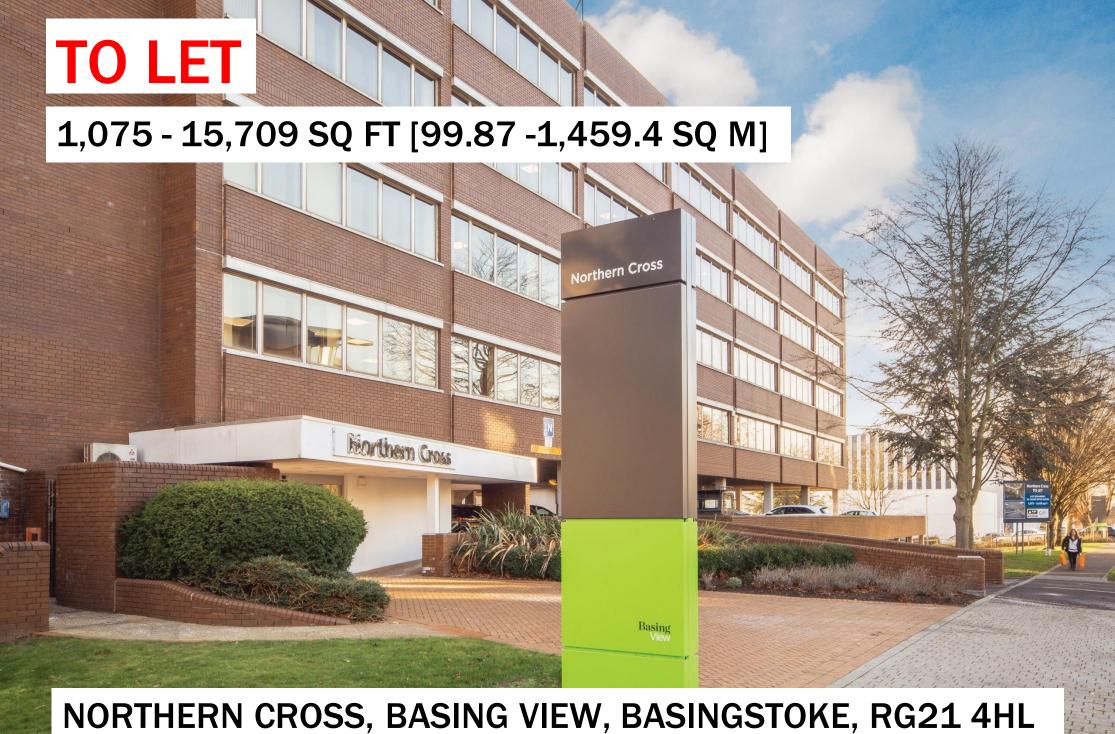

# **DESCRIPTION**

Northern Cross is a prominent four-storey office building located on the upper level of Basing View. The building comprises a total of 44,000 sq ft, and is raised above a splitlevel car park, with a parking ratio of approximately 1:240 sq ft.

## LOCATION

Northern Cross is located on the popular business destination of Basing View. The building is a short walk from Basingstoke railway station which provides a regular and fast service to London Waterloo, Reading and other destinations.