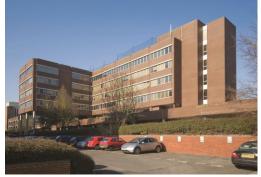

# **DESCRIPTION**

Northern Cross is a prominent four-storey office building located on the upper level of Basing View. The building comprises a total of 44,000 sq ft, and is raised above a splitlevel car park, with a parking ratio of approximately 1:240 sq ft.