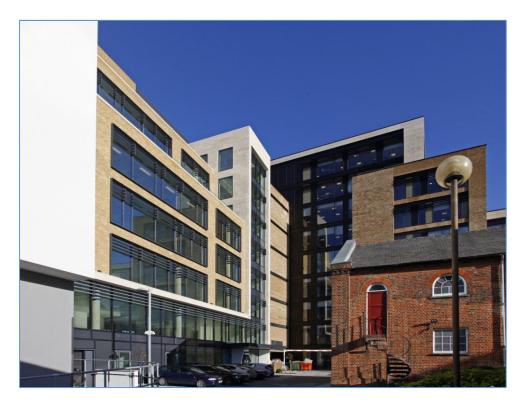

# Pearce Building, West Street, Maidenhead, SL6 1RL

### Description

The Pearce Building was constructed in 2015 and provides some of the highest specification office space within Maidenhead. The building benefits from an attractive reception/foyer area, three passenger lifts, ample outside and underground parking, showers and bicycle storage.

### Location

The Pearce Building is located in the Maidenhead town centre and is a short walk from local amenities, restaurants, and recreational areas.