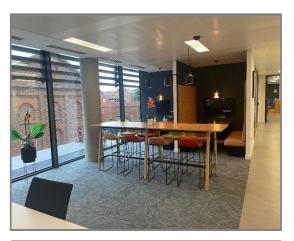

The 1st floor was fitted to category A specification in 2020 by the current tenant, offering a straightforward "plug & play" option for an occupier seeking the best space for their employees and clients.

The 1st floor office space is open plan, with separate large meeting rooms and break out areas. The space has raised flooring and suspended ceilings, male/female WCs, and air conditioning throughout. There is also a wellbeing room within the office space that allows total privacy for its users.