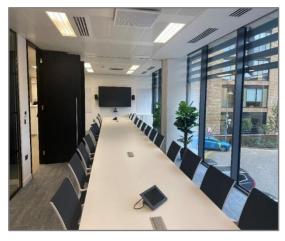

The 1st floor was fitted to category A specification in 2020 by the current tenant, offering a straightforward "plug & play" option for an occupier seeking the best space for their employees and clients.

The 1st floor office space is open plan, with separate large meeting rooms and break out areas. The space has raised flooring and suspended ceilings, male/female WCs, and air conditioning throughout. There is also a wellbeing room within the office space that allows total privacy for its users.