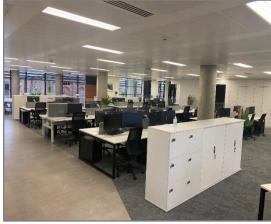

The 1st floor was fitted to category A specification in 2020 by the current tenant, offering a straightforward "plug & play" option for an occupier seeking the best space for their employees and clients.

The 1st floor office space is open plan, with separate large meeting rooms and break out areas. The space has raised flooring and suspended ceilings, male/female WCs, and air conditioning throughout. There is also a wellbeing room within the office space that allows total privacy for its users.