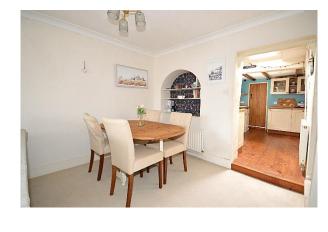

# **The Property**

An attractive period cottage located within easy walking distance of all the village amenities. In brief the accommodation comprises: sitting / dining room with an open fireplace, L-shaped kitchen with a range of base and eye level units, integrated fridge and freezer and there is space for a washing machine and dishwasher. To the rear of the kitchen is the bathroom with WC, bath with shower over and basin with vanity unit. To the first floor there are two double bedrooms. The property benefits from gas central heating and double glazing.