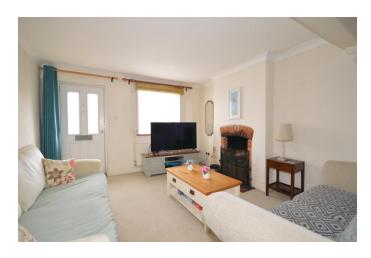

# **The Property**

An attractive period cottage located within easy walking distance of all the village amenities. In brief the accommodation comprises: sitting / dining room with an open fireplace, L-shaped kitchen with a range of base and eye level units, integrated fridge and freezer and there is space for a washing machine and dishwasher. To the rear of the kitchen is the bathroom with WC, bath with shower over and basin with vanity unit. To the first floor there are two double bedrooms. The property benefits from gas central heating and double glazing.