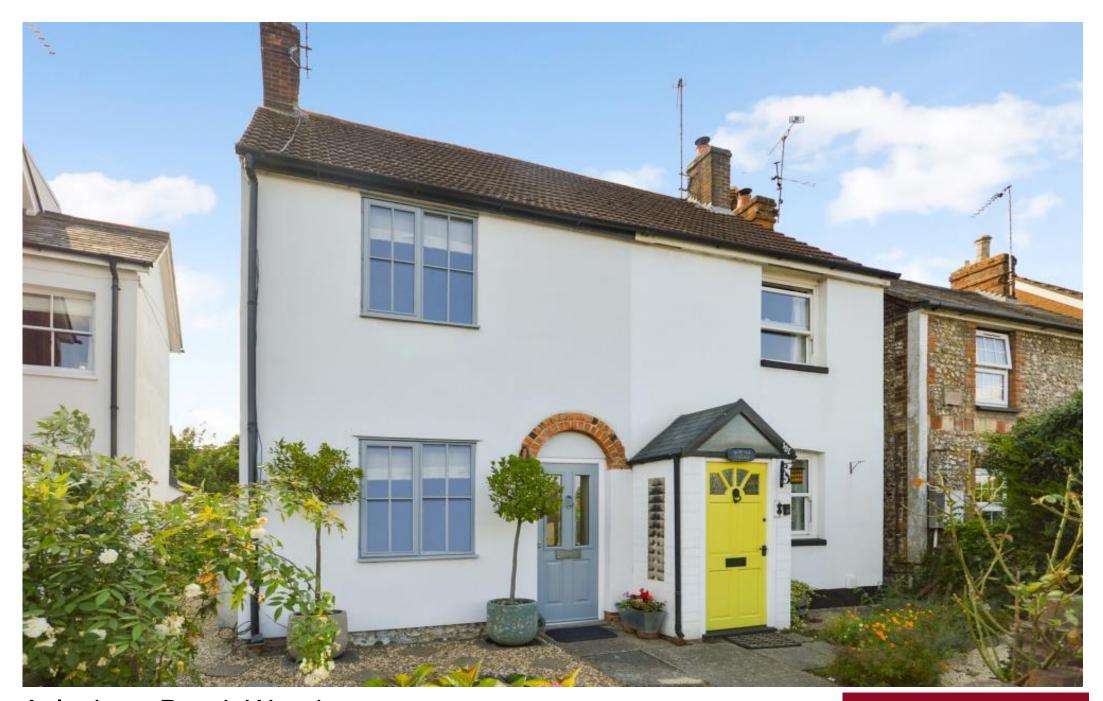

# Aylesbury Road Wendover HP22 6JN

An attractive two-bedroom Victorian cottage with off street parking to the rear, situated within a short walk of the village centre and mainline station offered with **No Onward Chain.** 

# **The Property**

An attractive period cottage located within easy walking distance of all the village amenities. In brief the accommodation comprises: sitting / dining room with an open fireplace, L-shaped kitchen with a range of base and eye level units, integrated fridge and freezer and there is space for a washing machine and dishwasher. To the rear of the kitchen is the bathroom with WC, bath with shower over and basin with vanity unit. To the first floor there are two double bedrooms. The property benefits from gas central heating and double glazing.

### **Outside**

The front garden has been attractively landscaped with gravel for ease of maintenance and a pathway leading to the front door and giving side access to the rear. The secluded South-Westerly aspect rear garden provides a lawned area beyond a good-sized patio abutting the property which is ideal for outside entertaining. To the rear of the garden is a shed and a further gate which leads to a double-parking bay which is private and allocated to the property.