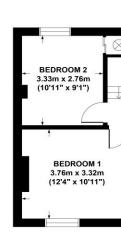

GROUND FLOOR **GROSS INTERNAL** FLOOR AREA 42 SQ M / 449 SQ FT

SITTING/ **DINING ROOM** 6.57m x 3.64m (21'7" x 11'11")

BATHROOM 2.68m x 1.80m (8'10" x 5'11")

KITCHEN 3.64m x 2.70m – (11'11" x 8'10")

> FIRST FLOOR **GROSS INTERNAL** FLOOR AREA 26 SQ M / 275 SQ FT

## **AYLESBURY ROAD, WENDOVER, HP22 6JN** APPROX. GROSS INTERNAL FLOOR AREA 68 SQ M / 724 SQ FT

FLOOR PLAN IDENTIFICATION PURPOSES ONLY -NOT TO SCALE

4 Chiltern Court, Back Street, Wendover, Bucks HP22 6EP