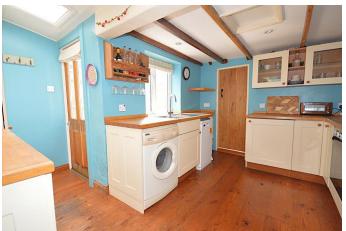

# **The Property**

An attractive period cottage located within easy walking distance of all the village amenities. In brief the accommodation comprises: sitting / dining room with an open fireplace, L-shaped kitchen with a range of base and eye level units, integrated fridge and freezer and there is space for a washing machine and dishwasher. To the rear of the kitchen is the bathroom with WC, bath with shower over and basin with vanity unit. To the first floor there are two double bedrooms. The property benefits from gas central heating and double glazing.