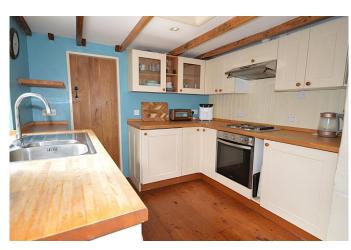

# **The Property**

An attractive period cottage located within easy walking distance of all the village amenities. In brief the accommodation comprises: sitting / dining room with an open fireplace, L-shaped kitchen with a range of base and eye level units, integrated fridge and freezer and there is space for a washing machine and dishwasher. To the rear of the kitchen is the bathroom with WC, bath with shower over and basin with vanity unit. To the first floor there are two double bedrooms. The property benefits from gas central heating and double glazing.