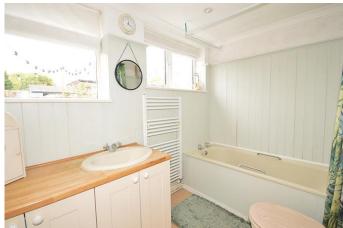

# **The Property**

An attractive period cottage located within easy walking distance of all the village amenities. In brief the accommodation comprises: sitting / dining room with an open fireplace, L-shaped kitchen with a range of base and eye level units, integrated fridge and freezer and there is space for a washing machine and dishwasher. To the rear of the kitchen is the bathroom with WC, bath with shower over and basin with vanity unit. To the first floor there are two double bedrooms. The property benefits from gas central heating and double glazing.