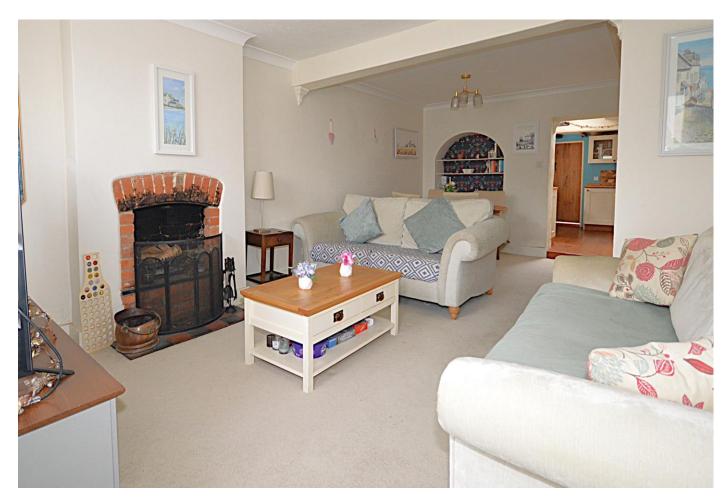

# **The Property**

An attractive period cottage located within easy walking distance of all the village amenities. In brief the accommodation comprises: sitting / dining room with an open fireplace, L-shaped kitchen with a range of base and eye level units, integrated fridge and freezer and there is space for a washing machine and dishwasher. To the rear of the kitchen is the bathroom with WC, bath with shower over and basin with vanity unit. To the first floor there are two double bedrooms. The property benefits from gas central heating and double glazing.