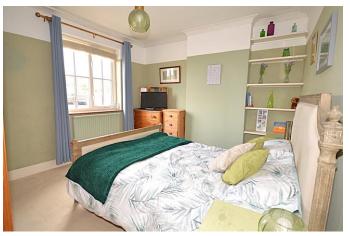

# **The Property**

An attractive period cottage located within easy walking distance of all the village amenities. In brief the accommodation comprises: sitting / dining room with an open fireplace, L-shaped kitchen with a range of base and eye level units, integrated fridge and freezer and there is space for a washing machine and dishwasher. To the rear of the kitchen is the bathroom with WC, bath with shower over and basin with vanity unit. To the first floor there are two double bedrooms. The property benefits from gas central heating and double glazing.