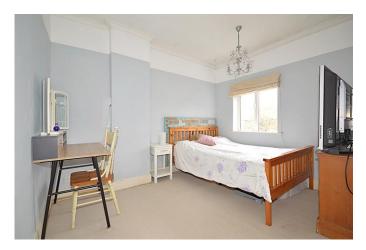

# **The Property**

An attractive period cottage located within easy walking distance of all the village amenities. In brief the accommodation comprises: sitting / dining room with an open fireplace, L-shaped kitchen with a range of base and eye level units, integrated fridge and freezer and there is space for a washing machine and dishwasher. To the rear of the kitchen is the bathroom with WC, bath with shower over and basin with vanity unit. To the first floor there are two double bedrooms. The property benefits from gas central heating and double glazing.