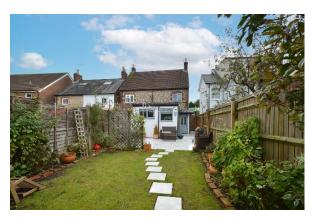

### **Outside**

The front garden has been attractively landscaped with gravel for ease of maintenance and a pathway leading to the front door and giving side access to the rear. The secluded South-Westerly aspect rear garden provides a lawned area beyond a good-sized patio abutting the property which is ideal for outside entertaining. To the rear of the garden is a shed and a further gate which leads to a double-parking bay which is private and allocated to the property.