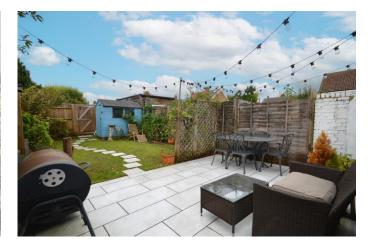

### **Outside**

The front garden has been attractively landscaped with gravel for ease of maintenance and a pathway leading to the front door and giving side access to the rear. The secluded South-Westerly aspect rear garden provides a lawned area beyond a good-sized patio abutting the property which is ideal for outside entertaining. To the rear of the garden is a shed and a further gate which leads to a double-parking bay which is private and allocated to the property.