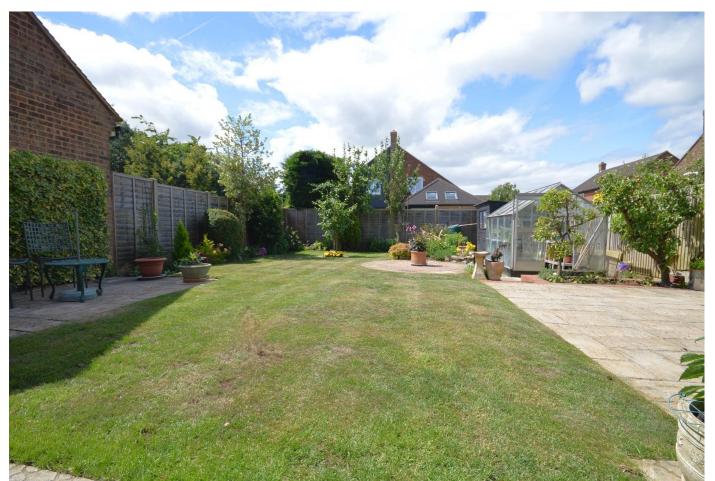

#### **Outside**

To the front of the property there is an area of lawn, a gated side access leading to the rear garden and a block paved driveway providing off street parking in addition to the **Garage 18'6 x 8'11**, with light & power. To the rear, the garden has been attractively landscaped and enjoys a sunny southerly aspect. There are several paved seating areas, a good area of lawn with flower and shrub beds & borders. To the rear of the garden there is a shed and a greenhouse.