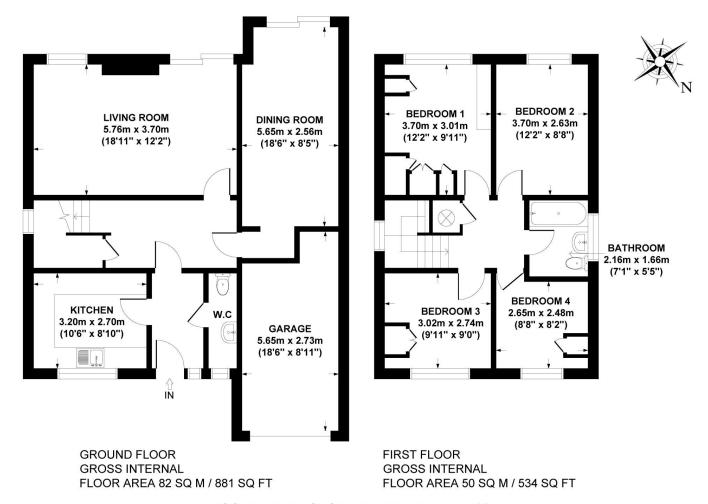

## **The Property**

An extremely well presented detached property, extended to the ground floor to provide excellent family accommodation with a good sized garden. The property is conveniently situated within a short walk of the mainline station and the accommodation comprises: entrance hall, cloakroom, inner hall, well fitted kitchen, large living room with a fireplace housing a gas fire and sliding patio doors leading out to the garden, good sized dining room with sliding patio doors leading to the rear garden, master bedroom with a range of fitted furniture, three further bedrooms and a family bathroom.

## LIGO AVENUE, STOKE MANDEVILLE, HP22 5TY APPROX. GROSS INTERNAL FLOOR AREA 132 SQ M / 1415 SQ FT (INCLUDING GARAGE)

FLOOR PLAN IDENTIFICATION PURPOSES ONLY -NOT TO SCALE

4 Chiltern Court, Back Street, Wendover, Bucks HP22 6EP