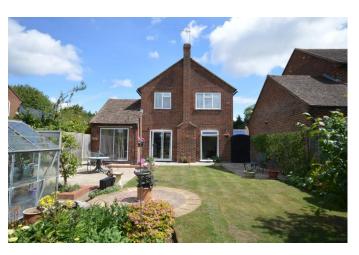

#### **Outside**

To the front of the property there is an area of lawn, a gated side access leading to the rear garden and a block paved driveway providing off street parking in addition to the **Garage 18'6 x 8'11**, with light & power. To the rear, the garden has been attractively landscaped and enjoys a sunny southerly aspect. There are several paved seating areas, a good area of lawn with flower and shrub beds & borders. To the rear of the garden there is a shed and a greenhouse.