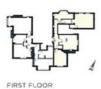

## 1 BEDROOM APARTMENT 807 SQ FT (75 SQ M)

LIVING

BEDROOM 1

4640mm × 4210mm

4760mm × 3980mm

14'5" × 10'4"

4390mm × 3160mm

E/S En suite S Storage W Wardrobe

- ▲ Denotes points between measurements
- \* Hot Water Cylinder

Whilst three files plans have been prepared with all durings for the conversions of body purchase, the ellipsoidice configured herein is a professory state only