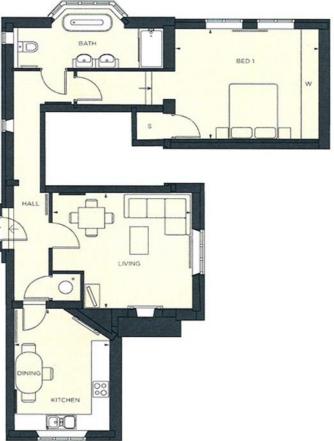

## **The Property**

Winterton House is a beautiful Victorian Arts & Crafts style former vicarage and where possible, original features have been carefully restored or sensitively reproduced to create five stunning apartments with lots of individuality and character. Located at the edge of the Chiltern Hills this select development of age exclusive luxury apartments is situated in an idyllic location close to the town centre and all the amenities it offers. Number 3 Winterton House is a superbly presented first floor apartment approached via a lift or by a beautiful sweeping staircase and in brief the accommodation comprises: entrance hall, sitting room, a fully fitted and well-appointed kitchen diner with integrated Neff appliances, a luxurious double bedroom with a bank of wardrobes across the entire width of the bedroom and a superb bathroom which has a large bay window flooding the room with natural light, and is fitted with twin wash basins, a roll top free standing bath and a walk in shower cubicle.

## 1 BEDROOM APARTMENT 807 SQ FT (75 SQ M)

LIVING

BEDROOM 1

4640mm × 4210mm

4760mm × 3980mm

14'5" × 10'4"

4390mm × 3160mm

E/S En suite S Storage W Wardrobe

- ▲ Denotes points between measurements
- \* Hot Water Cylinder

Whilst three files plans have been prepared with all durings for the conversions of body purchase, the ellipsoidice configured herein is a professory state only