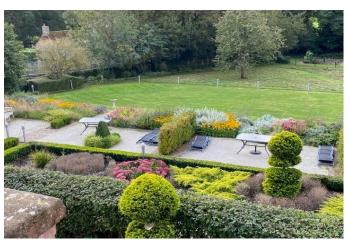

## **Outside**

Set in 1.7 acres of beautifully landscaped grounds with fruit trees, shrubs, a restored Victorian lawn, a 'nature pond' and several seating areas. There is allocated covered parking for one car (also held on a 999yr lease) in addition to several visitor's spaces.