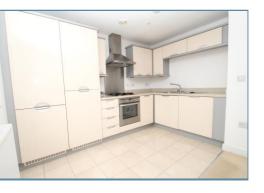

### **PROPERTY FACTS**

PROPERTY FACTS Part of the Taylor Wimpey 'Kingshill Grange' development, a contemporary styled first floor apartment with an excellent range of fittings....Available early October unfurnished....Security entrance to communal areas....Gas radiator heating and sealed unit double glazing....Large entrance hall with a door to the sizeable balcony....Striking sitting-dining-kitchen 24'5 x 15'9 narrowing to 9'1 - the kitchen is comprehensively equipped and includes an integrated dishwasher, washing machine and fridge freezer....Master bedroom 11'6 x 10'1 overall with double fitted wardrobe, further door to the balcony and a private en suite shower room....Double bedroom two 10'3 x 9'1 overall with double fitted wardrobe....Guest bathroom with a white suite....Allocated parking....Communal gardens....Council tax band C