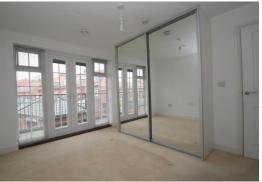

### **PROPERTY FACTS**

PROPERTY FACTS Part of the Taylor Wimpey 'Kingshill Grange' development, a contemporary styled first floor apartment with an excellent range of fittings....Available early October unfurnished....Security entrance to communal areas....Gas radiator heating and sealed unit double glazing....Large entrance hall with a door to the sizeable balcony....Striking sitting-dining-kitchen 24'5 x 15'9 narrowing to 9'1 - the kitchen is comprehensively equipped and includes an integrated dishwasher, washing machine and fridge freezer....Master bedroom 11'6 x 10'1 overall with double fitted wardrobe, further door to the balcony and a private en suite shower room....Double bedroom two 10'3 x 9'1 overall with double fitted wardrobe....Guest bathroom with a white suite....Allocated parking....Communal gardens....Council tax band C