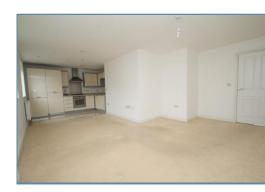

### **PROPERTY FACTS**

PROPERTY FACTS Part of the Taylor Wimpey 'Kingshill Grange' development, a contemporary styled first floor apartment with an excellent range of fittings....Available early October unfurnished....Security entrance to communal areas....Gas radiator heating and sealed unit double glazing....Large entrance hall with a door to the sizeable balcony....Striking sitting-dining-kitchen 24'5 x 15'9 narrowing to 9'1 - the kitchen is comprehensively equipped and includes an integrated dishwasher, washing machine and fridge freezer....Master bedroom 11'6 x 10'1 overall with double fitted wardrobe, further door to the balcony and a private en suite shower room....Double bedroom two 10'3 x 9'1 overall with double fitted wardrobe....Guest bathroom with a white suite....Allocated parking....Communal gardens....Council tax band C