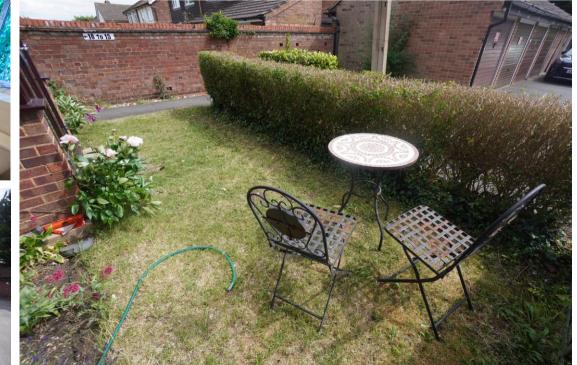

# A two-bedroom end of terrace house situated in quiet cul-de-sac location to the North East side of the town.

| Entrance Hall | Ground Floor Cloakroom | Kitchen | Living Room | First Floor Landing | Two Double Bedrooms | Bathroom | Gas Radiator Heating | Double Glazed Windows | Garage In Nearby Block | Close To Totteridge Common | No onward Chain |

A two-bedroom end of terrace property in a quiet cul-de-sac location to the North of High Wycombe. Close to Totteridge Common and convenient for the town centre and train station. In brief the accommodation comprises; entrance hall, claokroom, kitchen, living room, landing, two bedrooms, bathroom, double glazing, gas radiator heating, private garden, garage in an adjacent block. Offered to the market with no onward chain.