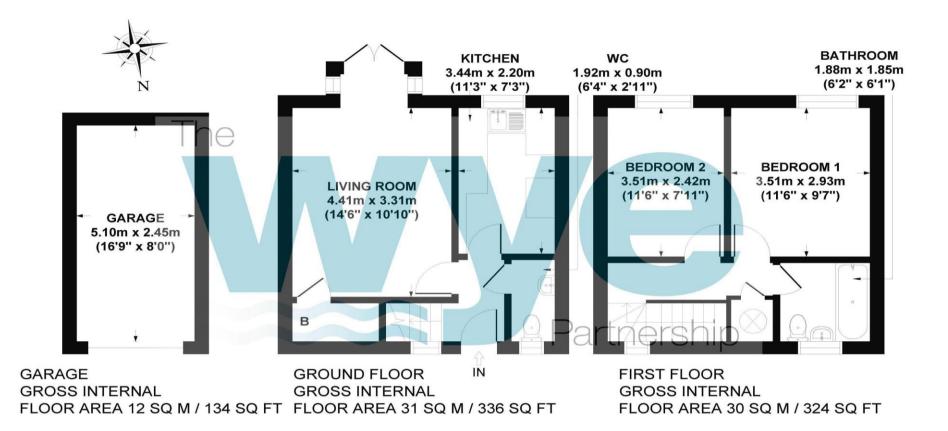

DENEWOOD, HIGH WYCOMBE, HP13 7LH APPROX. GROSS INTERNAL FLOOR AREA 73 SQ M / 794 SQ FT (INCLUDING GARAGE) FLOOR PLAN IDENTIFICATION PURPOSES ONLY -NOT TO SCALE

Wye House, 15 Crendon Street, High Wycombe Bucks, HP13 6LE 01494 451 300 wycombe@wyeres.co.uk wyeres.co.uk