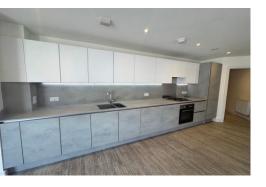

#### PROPERTY FACTS

Secure Video Entry Phone System | Lift Access To All Floors | Landing | Front Door | Spacious Entrance Hall With Area Suitable For Study | Good Size Open Plan Living Room/Dining Area/Kitchen With Built In Appliances | Good Size Bedroom With Built In Wardrobes | Large Private Balcony | White Bathroom Suite | Gas Fired Central Heating To Radiators | Double Glazing | Secure Underground Parking | Communal Grounds | Close To Eden Centre | Immaculate Condition | 10 Minutes Walk To The Station |

A delightful first floor apartment situated in the heart of the town centre. The apartments are serviced by a lift with access from secure underground parking, video entry system. The property is finished to a high specification a spacious entrance hall, study area, laundry cupboard with plumbing for washing machine, a large open plan living/dining area/kitchen with integrated appliances, large double bedroom with fitted wardrobes and bathroom with white three piece suite. Externally, the grounds are landscaped with secure entry and bike store. A viewing is strongly recommended.