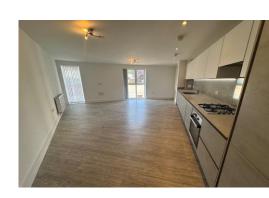

#### PROPERTY FACTS

Secure Video Entry Phone System | Lift Access To All Floors | Landing | Front Door | Spacious Entrance Hall With Area Suitable For Study | Good Size Open Plan Living Room/Dining Area/Kitchen With Built In Appliances | Good Size Bedroom With Built In Wardrobes | Large Private Balcony | White Bathroom Suite | Gas Fired Central Heating To Radiators | Double Glazing | Secure Underground Parking | Communal Grounds | Close To Eden Centre | Immaculate Condition | 10 Minutes Walk To The Station |

A delightful first floor apartment situated in the heart of the town centre. The apartments are serviced by a lift with access from secure underground parking, video entry system. The property is finished to a high specification a spacious entrance hall, study area, laundry cupboard with plumbing for washing machine, a large open plan living/dining area/kitchen with integrated appliances, large double bedroom with fitted wardrobes and bathroom with white three piece suite. Externally, the grounds are landscaped with secure entry and bike store. A viewing is strongly recommended.