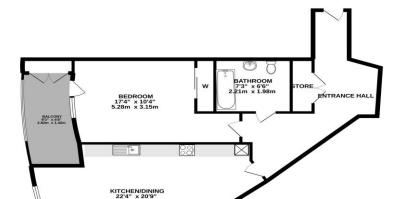

#### PROPERTY FACTS

Secure Video Entry Phone System | Lift Access To All Floors | Landing | Front Door | Spacious Entrance Hall With Area Suitable For Study | Good Size Open Plan Living Room/Dining Area/Kitchen With Built In Appliances | Good Size Bedroom With Built In Wardrobes | Large Private Balcony | White Bathroom Suite | Gas Fired Central Heating To Radiators | Double Glazing | Secure Underground Parking | Communal Grounds | Close To Eden Centre | Immaculate Condition | 10 Minutes Walk To The Station |

A delightful first floor apartment situated in the heart of the town centre. The apartments are serviced by a lift with access from secure underground parking, video entry system. The property is finished to a high specification a spacious entrance hall, study area, laundry cupboard with plumbing for washing machine, a large open plan living/dining area/kitchen with integrated appliances, large double bedroom with fitted wardrobes and bathroom with white three piece suite. Externally, the grounds are landscaped with secure entry and bike store. A viewing is strongly recommended.

GROUND FLOOR 1008 sq.ft. (93.7 sq.m.) approx.