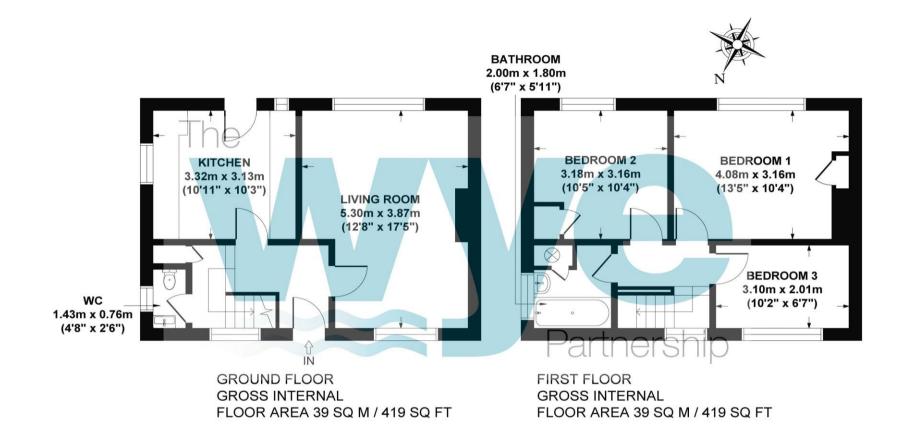

### WINGATE AVENUE, HIGH WYCOMBE, HP13 7QS APPROX. GROSS INTERNAL FLOOR AREA 78 SQ M / 838 SQ FT

FLOOR PLAN IDENTIFICATION PURPOSES ONLY -NOT TO SCALE

Wye House, 15 Crendon Street, High Wycombe Bucks, HP13 6LE 01494 451 300 wycombe@wyeres.co.uk wyeres.co.uk