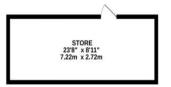

LOWER GROUND FLOOR 15T FLOOR 15T FLOOR GROUND FLOOR 5TE PLAN 25's RL, (10) S A year, 1 Japan 2

### TOTAL FLOOR AREA: 1671sq.ft. (155.2 sq.m.) approx.

Whilst every attempt has been made to ensure the accuracy of the floorplan contained here, measurements of doors, windows, rooms and any other items are approximate and no responsibility is taken for any error, omission or mis-statement. This plan is for illustrative purposes only and should be used as such by any prospective purchaser. The services, systems and appliances shown have not been tested and no guarantee as to their operability or efficiency can be given.