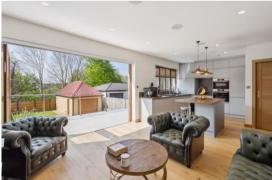

We are delighted to offer for sale this stunning contemporary threebedroom, two bathroom, detached family home located on the popular East side of High Wycombe a short drive from Tylers Green.

Stunning Contemporary Home | Large Entrance Hall | Superb Open Plan Lounge | Bespoke Fitted Kitchen Including Appliances And Island | Underfloor Heating Throughout | Triple Glazed Bi Fold Doors With Views | Two Ground Floor Bedrooms | Ground Floor Family Bathroom | Bespoke Floating Staircase To First Floor | Huge Fist Floor Bedroom Suite | En-Suite Shower Room | Triple Glazed Windows | Heat Recovery System | Landscaped Gardens | Driveway Parking For Several Cars | Short Walk To Open Woodland | Short Drive To Tylers Green | Popular Location | A Totally Unique Home That Must be seen Internally |

\_\_\_\_\_

We are delighted to offer for sale this stunning, contemporary, three-bedroom, two bathroom, detached family home located on the popular East side of High Wycombe a short drive from Tylers Green. With open plan living at its heart, the property has been painstakingly and lovingly improved and restored to make a unique family home. With such forethought as triple glazed windows, and a heat recovery system all reducing running costs, complimented by high-end sanitary fittings and bespoke fitted kitchen with island and integral appliances. Externally the generously landscaped gardens are enclosed with a large driveway providing parking for several cars leading to a large fully insulated garage, ideal for conversion to a home office. This unique home must be seen to be fully appreciated.