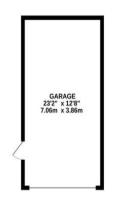

LOWER GROUND FLOOR 15T FLOOR 15T FLOOR GROUND FLOOR 5TE PLAN 25's RL, (10) S A year, 1 Japan 2

### TOTAL FLOOR AREA: 1671sq.ft. (155.2 sq.m.) approx.

Whilst every attempt has been made to ensure the accuracy of the floorplan contained here, measurements of doors, windows, rooms and any other items are approximate and no responsibility is taken for any error, omission or mis-statement. This plan is for illustrative purposes only and should be used as such by any prospective purchaser. The services, systems and appliances shown have not been tested and no guarantee as to their operability or efficiency can be given.