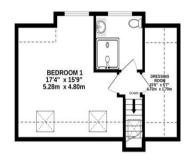

LOWER GROUND FLOOR 15T FLOOR 15T FLOOR GROUND FLOOR 5TE PLAN 25's RL, (10) S A year, 1 Japan 2

### TOTAL FLOOR AREA: 1671sq.ft. (155.2 sq.m.) approx.

Whilst every attempt has been made to ensure the accuracy of the floorplan contained here, measurements of doors, windows, rooms and any other items are approximate and no responsibility is taken for any error, omission or mis-statement. This plan is for illustrative purposes only and should be used as such by any prospective purchaser. The services, systems and appliances shown have not been tested and no guarantee as to their operability or efficiency can be given.