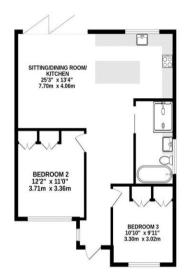

LOWER GROUND FLOOR 15T FLOOR 15T FLOOR GROUND FLOOR 5TE PLAN 25's RL, (10) S A year, 1 Japan 2

### TOTAL FLOOR AREA: 1671sq.ft. (155.2 sq.m.) approx.

Whilst every attempt has been made to ensure the accuracy of the floorplan contained here, measurements of doors, windows, rooms and any other items are approximate and no responsibility is taken for any error, omission or mis-statement. This plan is for illustrative purposes only and should be used as such by any prospective purchaser. The services, systems and appliances shown have not been tested and no guarantee as to their operability or efficiency can be given.