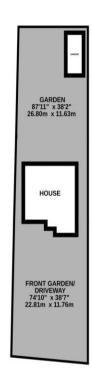

LOWER GROUND FLOOR 15T FLOOR 15T FLOOR GROUND FLOOR 5TE PLAN 25's RL, (10) S A year, 1 Japan 2

### TOTAL FLOOR AREA: 1671sq.ft. (155.2 sq.m.) approx.

Whilst every attempt has been made to ensure the accuracy of the floorplan contained here, measurements of doors, windows, rooms and any other items are approximate and no responsibility is taken for any error, omission or mis-statement. This plan is for illustrative purposes only and should be used as such by any prospective purchaser. The services, systems and appliances shown have not been tested and no guarantee as to their operability or efficiency can be given.