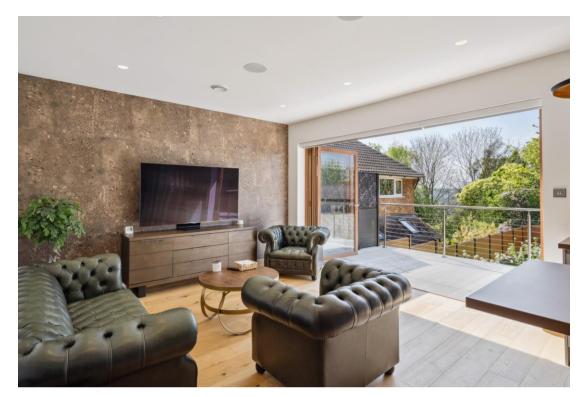

We are delighted to offer for sale this stunning contemporary threebedroom, two bathroom, detached family home located on the popular East side of High Wycombe a short drive from Tylers Green.

Stunning Contemporary Home | Large Entrance Hall | Superb Open Plan Lounge | Bespoke Fitted Kitchen Including Appliances And Island | Underfloor Heating Throughout | Triple Glazed Bi Fold Doors With Views | Two Ground Floor Bedrooms | Ground Floor Family Bathroom | Bespoke Floating Staircase To First Floor | Huge Fist Floor Bedroom Suite | En-Suite Shower Room | Triple Glazed Windows | Heat Recovery System | Landscaped Gardens | Driveway Parking For Several Cars | Short Walk To Open Woodland | Short Drive To Tylers Green | Popular Location | A Totally Unique Home That Must be seen Internally |

\_\_\_\_\_

We are delighted to offer for sale this stunning, contemporary, three-bedroom, two bathroom, detached family home located on the popular East side of High Wycombe a short drive from Tylers Green. With open plan living at its heart, the property has been painstakingly and lovingly improved and restored to make a unique family home. With such forethought as triple glazed windows, and a heat recovery system all reducing running costs, complimented by high-end sanitary fittings and bespoke fitted kitchen with island and integral appliances. Externally the generously landscaped gardens are enclosed with a large driveway providing parking for several cars leading to a large fully insulated garage, ideal for conversion to a home office. This unique home must be seen to be fully appreciated.