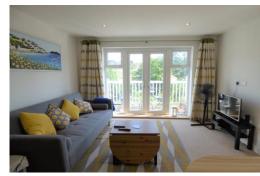

#### **PROPERTY FACTS**

One Double Bedroom | Living Room | Open Plan Kitchen | Bathroom | Double Glazing | Gas Central Heating | Video Entry System | Allocated Parking Space | Furnished | Available early June | EPC Rating: C | Council Tax Band: B

Located on the much sought after Wye Dene development, with it's riverside walks, fitness trails and cycle routes, is this spacious, bright and modern top floor apartment. The accommodation in brief comprises; video entry system via communal entrance, entrance hall, living room with open plan kitchen, bedroom, bathroom, double glazing, gas central heating, allocated parking space. Available early June on a furnished basis.