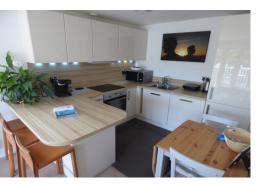

#### **PROPERTY FACTS**

One Double Bedroom | Living Room | Open Plan Kitchen | Bathroom | Double Glazing | Gas Central Heating | Video Entry System | Allocated Parking Space | Furnished | Available early June | EPC Rating: C | Council Tax Band: B

Located on the much sought after Wye Dene development, with it's riverside walks, fitness trails and cycle routes, is this spacious, bright and modern top floor apartment. The accommodation in brief comprises; video entry system via communal entrance, entrance hall, living room with open plan kitchen, bedroom, bathroom, double glazing, gas central heating, allocated parking space. Available early June on a furnished basis.