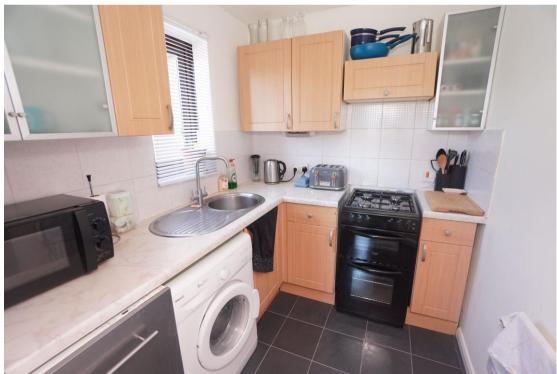

# A one-bedroom freehold starter home in a tucked away location to the East of High Wycombe.

Entrance Porch | Living Room | Kitchen | Landing | Bathroom | Double Bedroom | Gas Radiator Heating | Communal Gardens | Parking | No Onward Chain |

A one-bedroom freehold house located in a quiet 'tucked away' location. The property would make an ideal first or investment purchase. In brief the accommodation comprises; entrance porch, living room, kitchen, landing, bedroom, bathroom, gas radiator heating, parking. Offered with no onward chain.