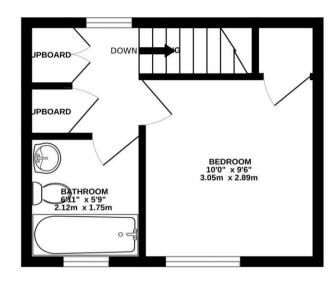

# A one-bedroom freehold starter home in a tucked away location to the East of High Wycombe.

Entrance Porch | Living Room | Kitchen | Landing | Bathroom | Double Bedroom | Gas Radiator Heating | Communal Gardens | Parking | No Onward Chain |

A one-bedroom freehold house located in a quiet 'tucked away' location. The property would make an ideal first or investment purchase. In brief the accommodation comprises; entrance porch, living room, kitchen, landing, bedroom, bathroom, gas radiator heating, parking. Offered with no onward chain.

#### MORTGAGE

Contact your local Wye Residential office who can introduce you to their Independent Financial Adviser

GROUND FLOOR 1ST FLOOR

Whilst every attempt has been made to ensure the accuracy of the floorplan contained here, measurements of doors, windows, rooms and any other items are approximate and no responsibility is taken for any error, omission or mis-statement. This plan is for illustrative purposes only and should be used as such by any prospective purchaser. The services, systems and appliances shown have not been tested and no guarantee as to their operability or efficiency can be given.