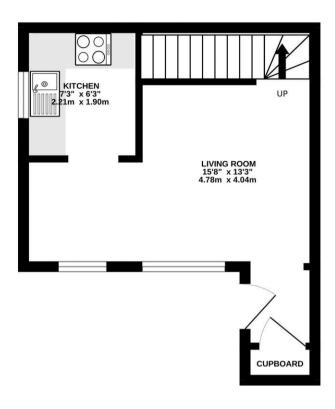

# A one-bedroom freehold starter home in a tucked away location to the East of High Wycombe.

Entrance Porch | Living Room | Kitchen | Landing | Bathroom | Double Bedroom | Gas Radiator Heating | Communal Gardens | Parking | No Onward Chain |

A one-bedroom freehold house located in a quiet 'tucked away' location. The property would make an ideal first or investment purchase. In brief the accommodation comprises; entrance porch, living room, kitchen, landing, bedroom, bathroom, gas radiator heating, parking. Offered with no onward chain.

#### MORTGAGE

Contact your local Wye Residential office who can introduce you to their Independent Financial Adviser

GROUND FLOOR 1ST FLOOR

Whilst every attempt has been made to ensure the accuracy of the floorplan contained here, measurements of doors, windows, rooms and any other items are approximate and no responsibility is taken for any error, omission or mis-statement. This plan is for illustrative purposes only and should be used as such by any prospective purchaser. The services, systems and appliances shown have not been tested and no guarantee as to their operability or efficiency can be given.