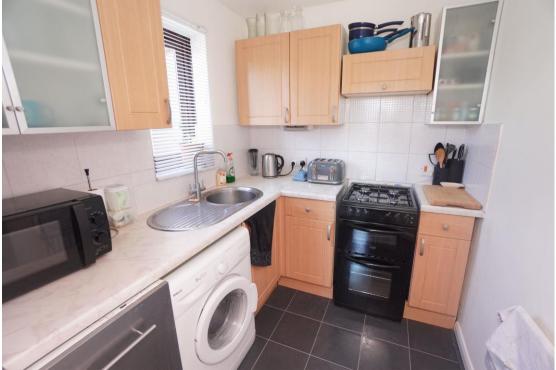

# A one-bedroom freehold starter home in a tucked away location to the East of High Wycombe.

Entrance Porch | Living Room | Kitchen | Landing | Bathroom | Double Bedroom | Gas Radiator Heating | Communal Gardens | Parking | No Onward Chain |

A one-bedroom freehold house located in a quiet 'tucked away' location. The property would make an ideal first or investment purchase. In brief the accommodation comprises; entrance porch, living room, kitchen, landing, bedroom, bathroom, gas radiator heating, parking. Offered with no onward chain.