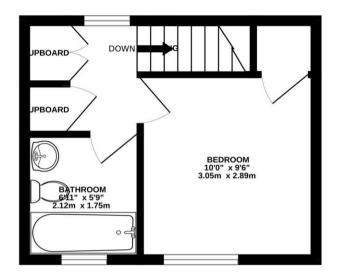

# A one-bedroom freehold starter home in a tucked away location to the East of High Wycombe.

Entrance Porch | Living Room | Kitchen | Landing | Bathroom | Double Bedroom | Gas Radiator Heating | Communal Gardens | Parking | No Onward Chain |

A one-bedroom freehold house located in a quiet 'tucked away' location. The property would make an ideal first or investment purchase. In brief the accommodation comprises; entrance porch, living room, kitchen, landing, bedroom, bathroom, gas radiator heating, parking. Offered with no onward chain.

#### MORTGAGE

Contact your local Wye Residential office who can introduce you to their Independent Financial Adviser

Whilst every attempt has been made to ensure the accuracy of the floorplan contained here, measurements of doors, windows, rooms and any other items are approximate and no responsibility is taken for any error, omission or mis-statement. This plan is for illustrative purposes only and should be used as such by any prospective purchaser. The services, systems and appliances shown have not been tested and no guarantee as to their operability or efficiency can be given. Made with Metropix @2025