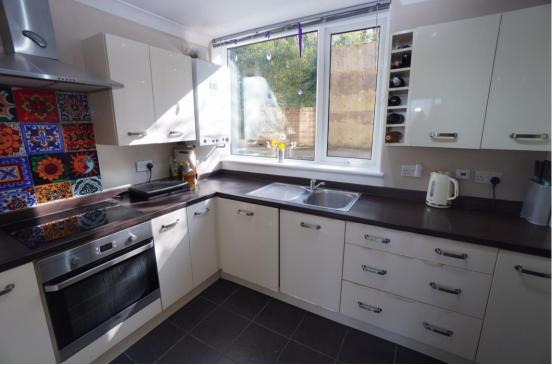

A well presented and spacious ground floor apartment in this popular development offering convenient access to the town centre. With direct access to lovely communal gardens backing onto allotments and boasting far reaching valley views the accommodation briefley comprises; communal entrance hall, entrance hall, living room, kitchen, two large double bedrooms, study, shower room, gas radiator heating, double glazing, private outside stoarge cupboard, resident's car park, long lease. Viewing highly recommended.