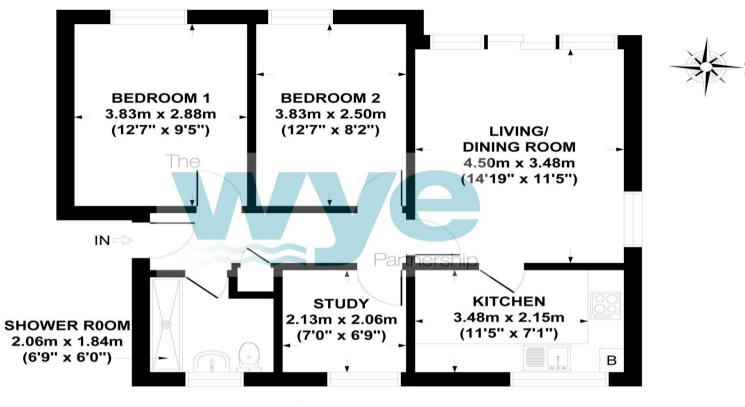

GROSS INTERNAL FLOOR AREA 61 SQ M / 654 SQ FT

# GREEN HILL GATE, HIGH WYCOMBE, HP13 5QG APPROX. GROSS INTERNAL FLOOR AREA 61 SQ M / 654 SQ FT

FLOOR PLAN IDENTIFICATION PURPOSES ONLY -NOT TO SCALE

Wye House, 15 Crendon Street, High Wycombe Bucks, HP13 6LE 01494 451 300 wycombe@wyeres.co.uk wyeres.co.uk