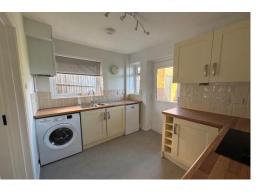

#### **PROPERTY FACTS**

PROPERTY FACTS A 1950's built semi detached house professionally refurbished, now in immaculate order....Available immediately unfurnished....Gas radiator heating, sealed unit double glazing and widespread views to the rear....Entrance hall....Bay windowed sitting room with a door to....Separate Dining room .....Fitted kitchen ....Cloakroom with white fittings....Light first floor landing....3 Bedrooms and L shaped bedroom three ....Shower room....2 Brick stores in garden....Pleasant gardens and gated car standing to the rear....Council tax band C