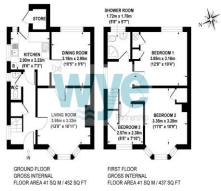

#### **PROPERTY FACTS**

PROPERTY FACTS A 1950's built semi detached house professionally refurbished, now in immaculate order....Available immediately unfurnished....Gas radiator heating, sealed unit double glazing and widespread views to the rear....Entrance hall....Bay windowed sitting room with a door to....Separate Dining room .....Fitted kitchen ....Cloakroom with white fittings....Light first floor landing....3 Bedrooms and L shaped bedroom three ....Shower room....2 Brick stores in garden....Pleasant gardens and gated car standing to the rear....Council tax band C

EVEREST ROAD, HIGH WYCOMBE, HP13 7RH
APPROX. GROSS INTERNAL FLOOR AREA 82 SQ M / 889 SQ FT