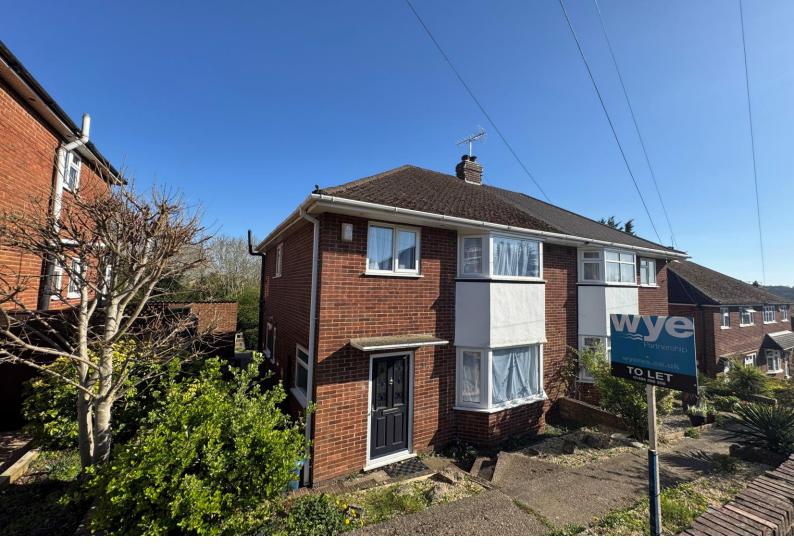

# **Everest Road**

High Wycombe HP13 7RH Monthly Rental Of £1,695

- A Three Bed Semi Detached House Available Late April Unfurnished
- 1.5 Miles to The London Side of Town Widespread Views to The Rear
- 2 Separate Reception Rooms, Fitted Kitchen, Cloakroom
- 3 Bedrooms, Shower Room. Gas Radiators, Double Glazing
- Pleasant Gardens. 2 Brick Stores. Gated Car Standing to The Rear
- EPC Rating: D Council Tax Band: C

A well presented refurbished semi detached house offering widespread views to the rear, gas central heating and double glazing. Immaculate order - entrance hall, 2 separate reception rooms, kitchen, 3 bedrooms, showeroom. Gardens and gated car standing to the rear. Available late April on an unfurnished basis.