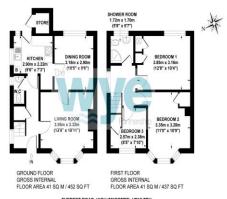

EVEREST ROAD, HIGH WYCOMBE, HP13 7RH IPPROX. GROSS INTERNAL FLOOR AREA 82 SQ M / 889 SQ FT FLOOR PLAN IDENTIFICATION PURPOSES ONLY -NOT TO SCALE