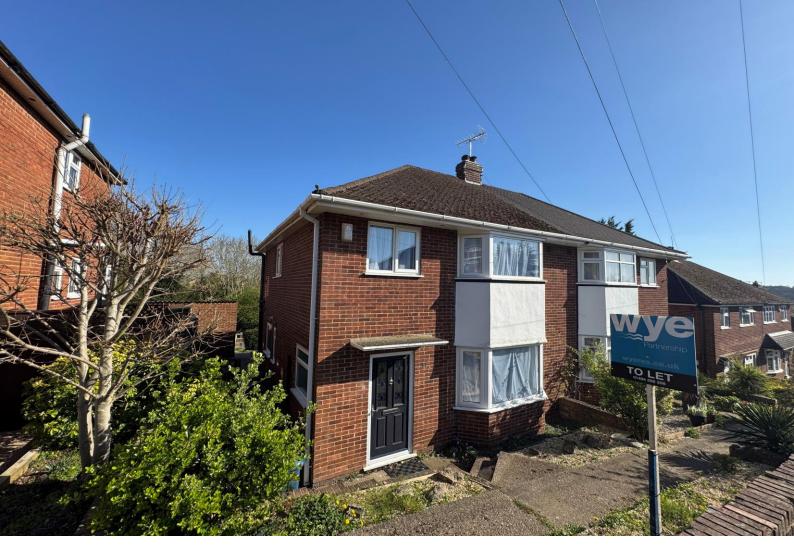

# **Everest Road**

High Wycombe HP13 7RH Monthly Rental Of £1,795

- A Three Bed Semi Detached House Available Late April Unfurnished
- 1.5 Miles to The London Side of Town Widespread Views to The Rear
- 2 Separate Reception Rooms, Fitted Kitchen, Cloakroom
- 3 Bedrooms, Shower Room. Gas Radiators, Double Glazing
- Pleasant Gardens. 2 Brick Stores. Gated Car Standing to The Rear
- EPC Rating: D Council Tax Band: C

A well presented refurbished semi detached house offering widespread views to the rear, gas central heating and double glazing. Immaculate order - entrance hall, 2 separate reception rooms, kitchen, 3 bedrooms, showeroom. Gardens and gated car standing to the rear. Available late April on an unfurnished basis.