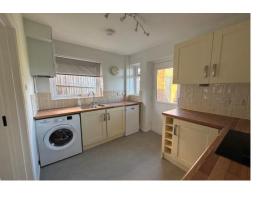

#### **PROPERTY FACTS**

PROPERTY FACTS A 1950's built semi detached house professionally refurbished, now in immaculate order....Available immediately unfurnished....Gas radiator heating, sealed unit double glazing and widespread views to the rear....Entrance hall....Bay windowed sitting room with a door to....Separate Dining room .....Fitted kitchen ....Cloakroom with white fittings....Light first floor landing....3 Bedrooms and L shaped bedroom three ....Shower room....2 Brick stores in garden....Pleasant gardens and gated car standing to the rear....Council tax band C