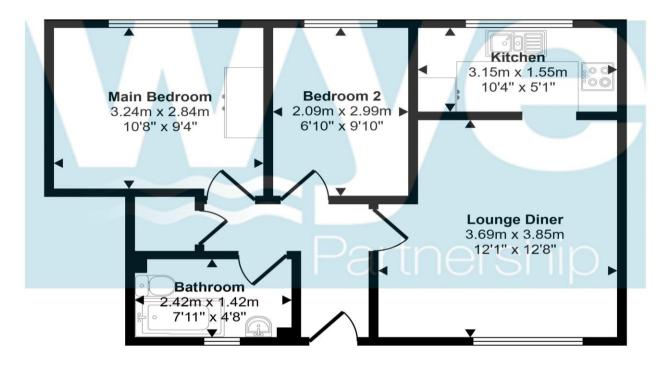

### Approx Gross Internal Area 45 sq m / 484 sq ft

Floorplan

This floorplan is only for illustrative purposes and is not to scale. Measurements of rooms, doors, windows, and any items are approximate and no responsibility is taken for any error, omission or mis-statement. Icons of items such as bathroom suites are representations only and may not look like the real items. Made with Made Snappy 360.