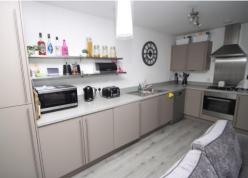

We are pleased to offer this large two-bedroom, 2-bathroom, ground floor apartment with its own private enclosed outside space and a huge inner hallway. The property is presented in good decorative order and has a modern fitted kitchen open plan to the sitting/dining room which has doors opening onto the garden area. The master bedroom has a modern en suite shower, there is also a modern bathroom, and the second bedroom is a good size.