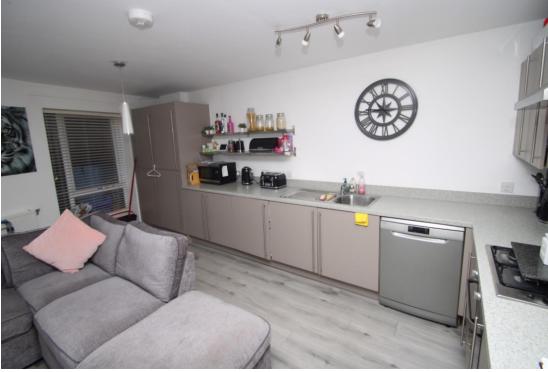

We are pleased to offer this large two-bedroom, 2-bathroom, ground floor apartment with its own private enclosed outside space and a huge inner hallway. The property is presented in good decorative order and has a modern fitted kitchen open plan to the sitting/dining room which has doors opening onto the garden area. The master bedroom has a modern en suite shower, there is also a modern bathroom, and the second bedroom is a good size.