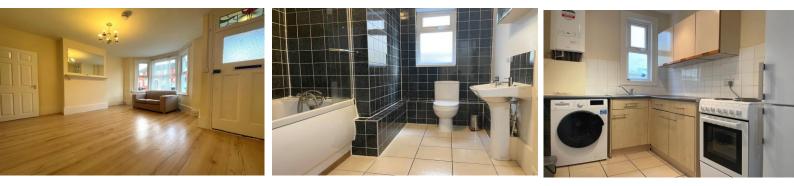

### **PROPERTY FACTS**

A converted ground floor apartment available unfurnished October....Gas radiator central heating and sealed unit double glazing....Entrance porch and own entrance door....Bay windowed living room 14'11 x 14'2 overall....Inner Hall with store cupboard....Fitted kitchen 10'1 x 6'3....Double aspect bedroom 14'1 x 11'9....Bathroom with a white suite....Forecourt parking for one car....The secluded rear garden is shared with just the first floor apartment above....Council tax band B