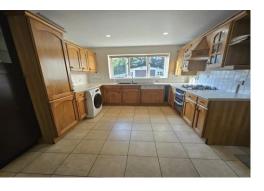

#### **PROPERTY FACTS**

Gas radiator central heating and sealed unit double glazing....Entrance hall....Living Room 15'4 x 12'9....Dining Room 11'9 x 9'6....Family Room/Bedroom five 16'4 x 8'9 with access to downstairs shower room....Kitchen/breakfast room 18'6 x 9'7....First floor landing....Master bedroom 15'3 x 10'2 with built in wardrobes....door to en suite shower room....Bedroom two 12'8 x 8'5....Bedroom three 10'5 x 9'5....Bedroom four 10'6 x 7'5....Shower room with a white suite....Driveway parking....Pleasant secluded rear garden....Council tax band G.

A spacious detached family home, ideally located with the town centre and station less than a mile away. Entrance hall, two/three spacious reception rooms, downstairs (en suite) shower room, modern kitchen/breakfast room, master bedroom with en suite, three/four further bedrooms and family shower room. Driveway parking and secluded garden. Available on an unfurnished basis now.