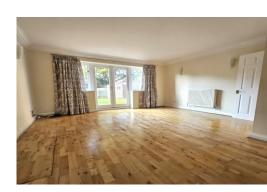

#### **PROPERTY FACTS**

Gas radiator central heating and sealed unit double glazing....Entrance hall....Living Room 15'4 x 12'9....Dining Room 11'9 x 9'6....Family Room/Bedroom five 16'4 x 8'9 with access to downstairs shower room....Kitchen/breakfast room 18'6 x 9'7....First floor landing....Master bedroom 15'3 x 10'2 with built in wardrobes....door to en suite shower room....Bedroom two 12'8 x 8'5....Bedroom three 10'5 x 9'5....Bedroom four 10'6 x 7'5....Shower room with a white suite....Driveway parking....Pleasant secluded rear garden....Council tax band G.

A spacious detached family home, ideally located with the town centre and station less than a mile away. Entrance hall, two/three spacious reception rooms, downstairs (en suite) shower room, modern kitchen/breakfast room, master bedroom with en suite, three/four further bedrooms and family shower room. Driveway parking and secluded garden. Available on an unfurnished basis now.