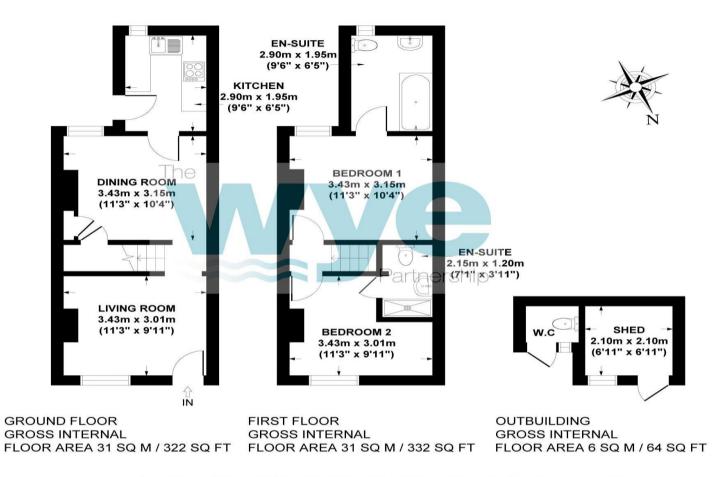

# WEST END ROAD, HIGH WYCOMBE, BUCKINGHAMSHIRE, HP11 2QF APPROX. GROSS INTERNAL FLOOR AREA 68 SQ M / 708 SQ FT

FLOOR PLAN IDENTIFICATION PURPOSES ONLY -NOT TO SCALE

Wye House, 15 Crendon Street, High Wycombe Bucks, HP13 6LE 01494 451 300 wycombe@wyeres.co.uk wyeres.co.uk