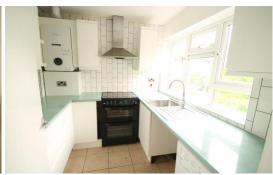

#### **PROPERTY FACTS**

One Bedroom Top Floor Apartment | Gas central heating To Radiators | Double Glazed Windows | Modern Kitchen | Far Reaching Views | Entryphone System | Modern Bathroom | Available Immediately Unfurnished | Residents On Site Car Parking | Ample Internal Storage | Council Tax Band A | EPC C |

A one bedroom top floor apartment, located on the north east side of Wycombe town centre. The property has gas central heating to radiators, double glazed windows, spacious lounge, double bedroom, a modern kitchen and bathroom. Access is via secure entryphone system, there is residents on site parking and the flat offers ample storage. Available now, unfurnished.