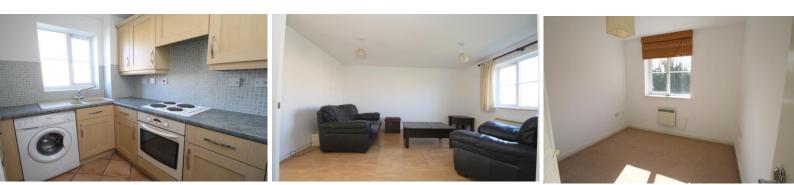

## **PROPERTY FACTS**

A well presented second floor apartment available mid-August unfurnished. Security entrance to communal areas. Private entrance hall. Lounge/diner 13'10 x 12'2. Fitted kitchen 8' x 5'10. Bedroom one 8'9 x 8'5. Bedroom two 10'2 x 7'1. Modern Bathroom with white suite. Allocated parking space and communal gardens. Council tax band C.

Well presented spacious second floor apartment available unfurnished mid August; approximately 10 minute walk from 25 minute London trains. High Wycombe centre a little further, Heathrow buses an easy walk and M40 5/6 minutes drive. The property briefly comprises; electric heating, sealed units - security entrance, entrance hall, 13' lounge/diner, modern fitted kitchen, 2 well proportioned bedrooms, modern white bathroom and one allocated parking space.