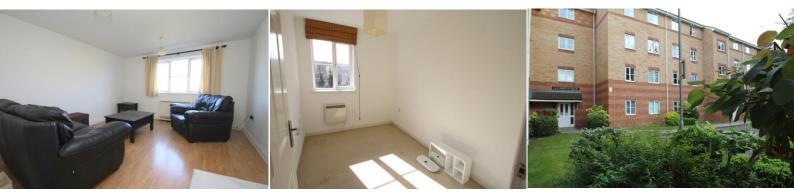

## **PROPERTY FACTS**

A well presented second floor apartment available mid-August unfurnished. Security entrance to communal areas. Private entrance hall. Lounge/diner 13'10 x 12'2. Fitted kitchen 8' x 5'10. Bedroom one 8'9 x 8'5. Bedroom two 10'2 x 7'1. Modern Bathroom with white suite. Allocated parking space and communal gardens. Council tax band C.

Well presented spacious second floor apartment available unfurnished mid August; approximately 10 minute walk from 25 minute London trains. High Wycombe centre a little further, Heathrow buses an easy walk and M40 5/6 minutes drive. The property briefly comprises; electric heating, sealed units - security entrance, entrance hall, 13' lounge/diner, modern fitted kitchen, 2 well proportioned bedrooms, modern white bathroom and one allocated parking space.