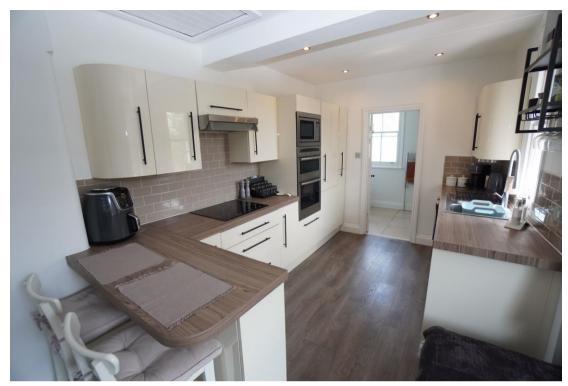

# A beautifully presented one bedroom first floor apartment with garage and private garden.

| Delightful First Floor Apartment | Character Property | Entrance Hall with Stairs to First Floor | Pleasant Lounge Opening to a Modern Fitted Kitchen | Double Bedroom with Wardrobes | Modern Bathroom Suite | Gas Central Heating | Original Sash Windows | Garage and Parking | Enclosed Private Garden | Viewing Essential |

\_\_\_\_\_

A beautifully presented first floor apartment in a character property to the East of High Wycombe. Positioned in a sought after location offering convenient access to the town centre and train station the accommodation briefly comprises; private entrance, entrance hall with stairs to first floor, open-plan living area to a modern fitted kitchen, double bedroom, well appointed bathroom suite, gas radiator heating, original sash windows. The property also benefits from an enclosed private garden and detached garage. An internal viewing is highly recommended.