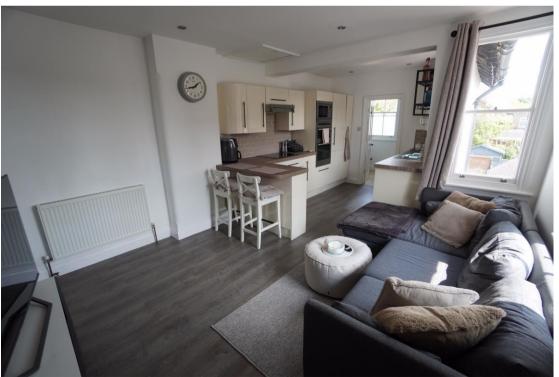

# A beautifully presented one bedroom first floor apartment with garage and private garden.

| Delightful First Floor Apartment | Character Property | Entrance Hall with Stairs to First Floor | Pleasant Lounge Opening to a Modern Fitted Kitchen | Double Bedroom with Wardrobes | Modern Bathroom Suite | Gas Central Heating | Original Sash Windows | Garage and Parking | Enclosed Private Garden | Viewing Essential |

\_\_\_\_\_

A beautifully presented first floor apartment in a character property to the East of High Wycombe. Positioned in a sought after location offering convenient access to the town centre and train station the accommodation briefly comprises; private entrance, entrance hall with stairs to first floor, open-plan living area to a modern fitted kitchen, double bedroom, well appointed bathroom suite, gas radiator heating, original sash windows. The property also benefits from an enclosed private garden and detached garage. An internal viewing is highly recommended.