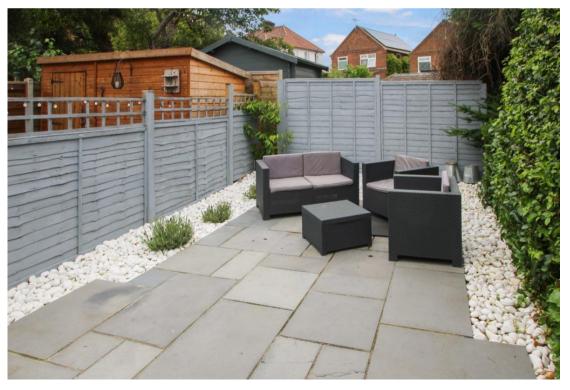

# A beautifully presented one bedroom first floor apartment with garage and private garden.

| Delightful First Floor Apartment | Character Property | Entrance Hall with Stairs to First Floor | Pleasant Lounge Opening to a Modern Fitted Kitchen | Double Bedroom with Wardrobes | Modern Bathroom Suite | Gas Central Heating | Original Sash Windows | Garage and Parking | Enclosed Private Garden | Viewing Essential |

\_\_\_\_\_

A beautifully presented first floor apartment in a character property to the East of High Wycombe. Positioned in a sought after location offering convenient access to the town centre and train station the accommodation briefly comprises; private entrance, entrance hall with stairs to first floor, open-plan living area to a modern fitted kitchen, double bedroom, well appointed bathroom suite, gas radiator heating, original sash windows. The property also benefits from an enclosed private garden and detached garage. An internal viewing is highly recommended.