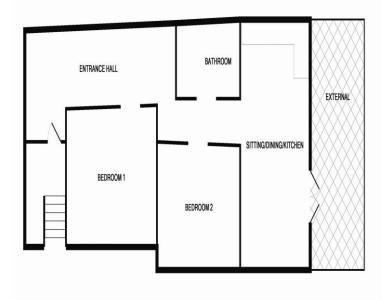

#### **PROPERTY FACTS**

Two Double Bedrooms | Modern Bathroom | Kitchen/Diner & Living Area | Private Decked Area | Integrated Appliances | Council Tax Band: C | EPC Rating: E

Available early May, unfurnished - An excellent ground floor, two bedroom apartment. Imposing main entrance with chandeliers and Victorian style tiled flooring. CCTV and video entry system. Electric heating, sealed units, oak flooring. Entrance hall, 19' x 10' sitting-dining-kitchen opening to a 19' x 7'6 private decked area - integrated appliances to the kitchen. 2 double bedrooms, contemporary bathroom.

Measurements are approximate. Not to scale. Illustrative purposes only Made with Metropix 62016

Wye Residential is a trading name of Wye Residential LLP. Registered Office: 5a Frascati Way, Maidenhead, Berkshire SL6 4UY. Whilst we endeavour to make our sales details accurate and reliable they should not be relied on as statements of representation of fact and do not constitute any part of an offer or contract.