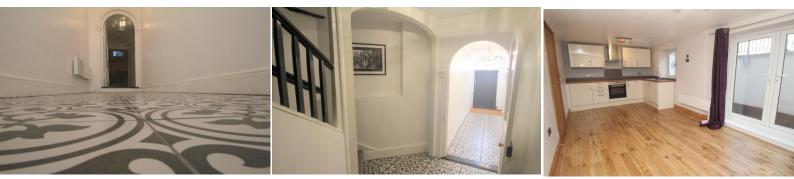

#### **PROPERTY FACTS**

Two Double Bedrooms | Modern Bathroom | Kitchen/Diner & Living Area | Private Decked Area | Integrated Appliances | Council Tax Band: C | EPC Rating: E

Available early May, unfurnished - An excellent ground floor, two bedroom apartment. Imposing main entrance with chandeliers and Victorian style tiled flooring. CCTV and video entry system. Electric heating, sealed units, oak flooring. Entrance hall, 19' x 10' sitting-dining-kitchen opening to a 19' x 7'6 private decked area - integrated appliances to the kitchen. 2 double bedrooms, contemporary bathroom.