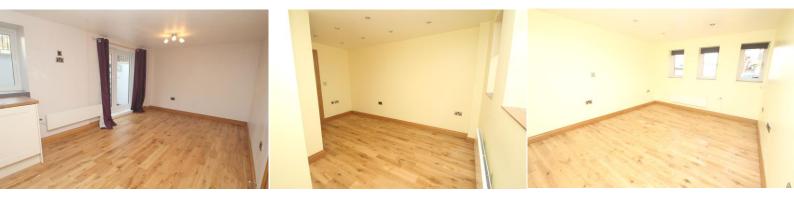

#### **PROPERTY FACTS**

Two Double Bedrooms | Modern Bathroom | Kitchen/Diner & Living Area | Private Decked Area | Integrated Appliances | Council Tax Band: C | EPC Rating: E

Available early May, unfurnished - An excellent ground floor, two bedroom apartment. Imposing main entrance with chandeliers and Victorian style tiled flooring. CCTV and video entry system. Electric heating, sealed units, oak flooring. Entrance hall, 19' x 10' sitting-dining-kitchen opening to a 19' x 7'6 private decked area - integrated appliances to the kitchen. 2 double bedrooms, contemporary bathroom.