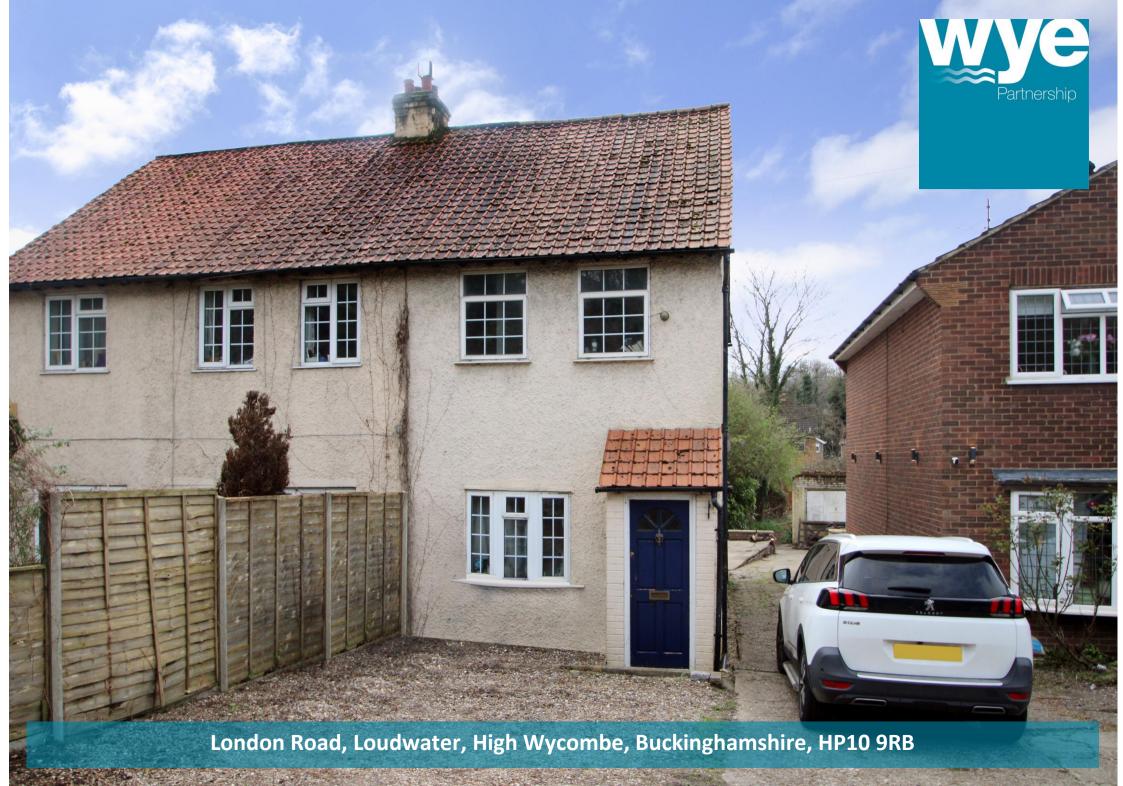

# Spacious semi-detached home requiring repair and modernisation in a sought-after location.

| Deceptively Spacious Semi-Detached Home Requiring Repair & Modernisation | Popular & Convenient Location | Porch | Lounge | Dining Room | Kitchen | Two First Floor Double Bedrooms | Large Bathroom | Second Floor Double Bedroom and Additional 'Study Area' | Large Rear Garden | Shared Driveway Leading to Garage & Parking | Vacant Possession |

This property has been uncard for for a number of years and as a result requires repair and modernisation. The accommodation is deceptively spacious having had a loft conversion to create three double bedrooms in total and a large bathroom. There are two separate reception rooms with a kitchen at the rear. There is a shared driveway with the neighbouring property which leads to a garage and off road parking for 3/4 cars and there are good size gardens to the rear. Conveniently situated for local amenities, especially the M40 (London Bound) at Junction 3 and a large Tesco Supermarket. This is an ideal property for someone looking to take on a project. Vacant and no chain.