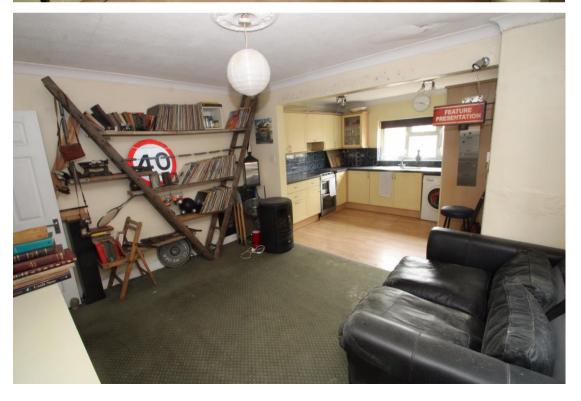

This property has been uncard for for a number of years and as a result requires repair and modernisation. The accommodation is deceptively spacious having had a loft conversion to create three double bedrooms in total and a large bathroom. There are two separate reception rooms with a kitchen at the rear. There is a shared driveway with the neighbouring property which leads to a garage and off road parking for 3/4 cars and there are good size gardens to the rear. Conveniently situated for local amenities, especially the M40 (London Bound) at Junction 3 and a large Tesco Supermarket. This is an ideal property for someone looking to take on a project. Vacant and no chain.