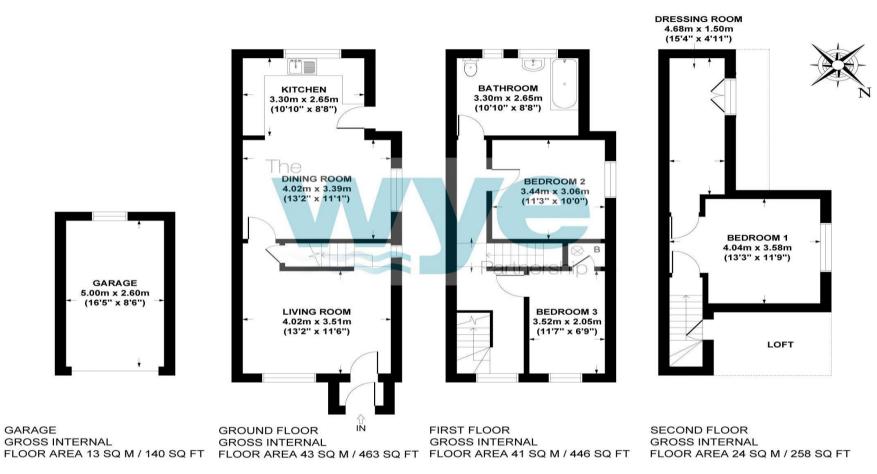

This property has been uncard for for a number of years and as a result requires repair and modernisation. The accommodation is deceptively spacious having had a loft conversion to create three double bedrooms in total and a large bathroom. There are two separate reception rooms with a kitchen at the rear. There is a shared driveway with the neighbouring property which leads to a garage and off road parking for 3/4 cars and there are good size gardens to the rear. Conveniently situated for local amenities, especially the M40 (London Bound) at Junction 3 and a large Tesco Supermarket. This is an ideal property for someone looking to take on a project. Vacant and no chain.

### EDENHURST, LONDON ROAD, LOUDWATER, HP10 9RB APPROX. GROSS INTERNAL FLOOR AREA 121 SQ M / 1307 SQ FT

FLOOR PLAN IDENTIFICATION PURPOSES ONLY -NOT TO SCALE

Wye House, 15 Crendon Street, High Wycombe Bucks, HP13 6LE 01494 451 300 wycombe@wyeres.co.uk wyeres.co.uk