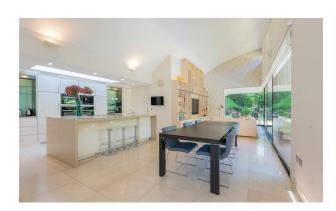

The wonderful interiors, combined with the quality of fittings and materials, are as you wish for in a luxury home, with a focus on open plan entertaining and family space with breakaway areas for peace and relaxation.

Of particular note, is the use of glass, full height ceilings and gently sloping ceilings to create a very individual style to be enjoyed and appreciated at all times of the day and through the seasons. Entering into a double height hallway the accommodation is arranged over 3 floors with a glass staircase and walkway, taking advantage of the abundance of light and views.