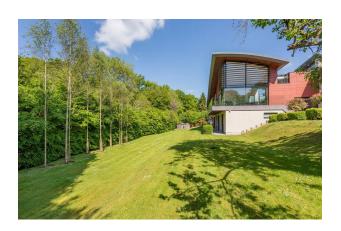

#### **Ossicles**

Ossicles is an incredible home standing in a most private position on the edge of the village of Stoke Row in the Chiltern Hills. The bespoke design maximises the enjoyment of the views from all areas of the house and creates a luxurious feeling of volume and open plan living from the moment you step into the house.

Of particular note, is the use of glass, full height ceilings and gently sloping ceilings to create a very individual style to be enjoyed and appreciated at all times of the day and through the seasons. Entering into a double height hallway the accommodation is arranged over 3 floors with a glass staircase and walkway, taking advantage of the abundance of light and views.