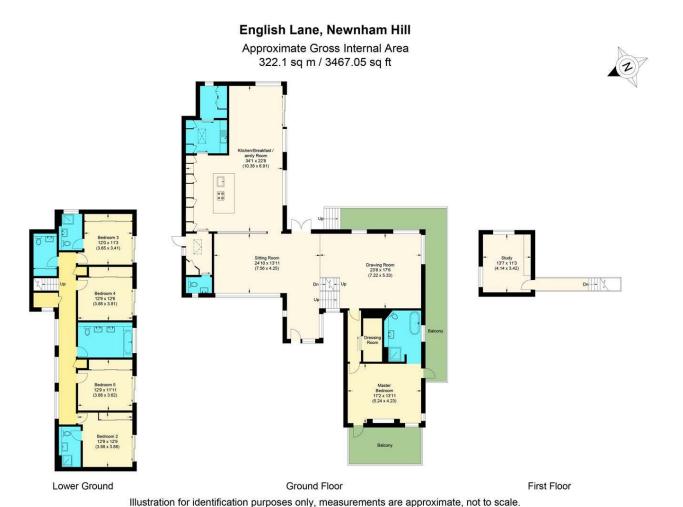

Of particular note, is the use of glass, full height ceilings and gently sloping ceilings to create a very individual style to be enjoyed and appreciated at all times of the day and through the seasons. Entering into a double height hallway the accommodation is arranged over 3 floors with a glass staircase and walkway, taking advantage of the abundance of light and views.

#### **Technical specificiations**

- \* Air Source Heating
- \* Underfloor heating
- \* Solar powered
- \* Hard wired connectivity
- \* Private drainage