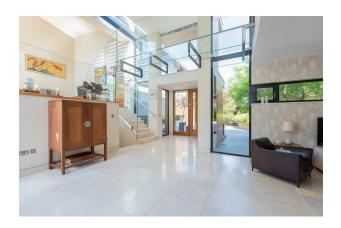

Of particular note, is the use of glass, full height ceilings and gently sloping ceilings to create a very individual style to be enjoyed and appreciated at all times of the day and through the seasons. Entering into a double height hallway the accommodation is arranged over 3 floors with a glass staircase and walkway, taking advantage of the abundance of light and views.