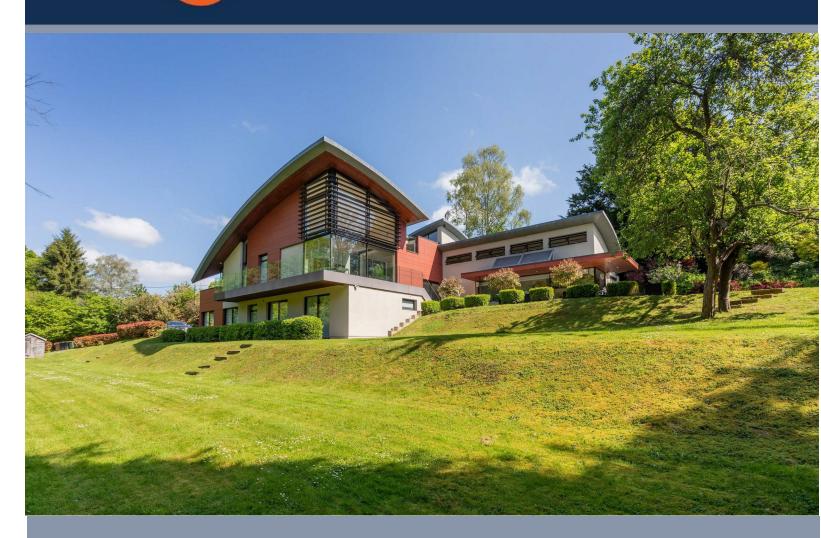

#### **Ossicles**

Ossicles is an incredible home standing in a most private position on the edge of the village of Stoke Row in the Chiltern Hills. The bespoke design maximises the enjoyment of the views from all areas of the house and creates a luxurious feeling of volume and open plan living from the moment you step into the house.

Of particular note, is the use of glass, full height ceilings and gently sloping ceilings to create a very individual style to be enjoyed and appreciated at all times of the day and through the seasons. Entering into a double height hallway the accommodation is arranged over 3 floors with a glass staircase and walkway, taking advantage of the abundance of light and views.