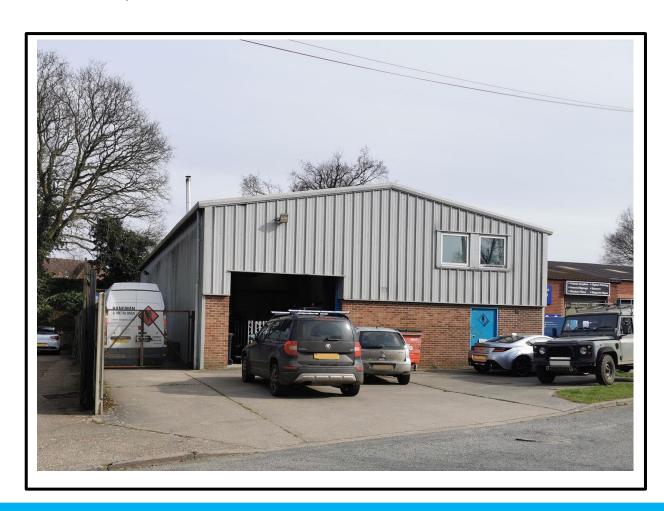

# Warehouse / Workshop with Offices

- Self-contained detached unit
- Workshop
- Production Room
- First floor offices
- Gross internal area 208.6 sq m / 2,245 sq ft
- Up and over door loading 3m x 3.7m
- Eaves height 4.8m
- Three phase electricity
- Modern construction to good specification

## **Description**

Warehouse / workshop with offices constructed around 2000, located just off the A149 comprising workshop, production room, offices, stores and WC facilities.

The workshop has an up and over door 3m high x 3.7m wide and background heating from a wood burner.

There is loading and parking to the front of the property and a secure yard to the side and rear.