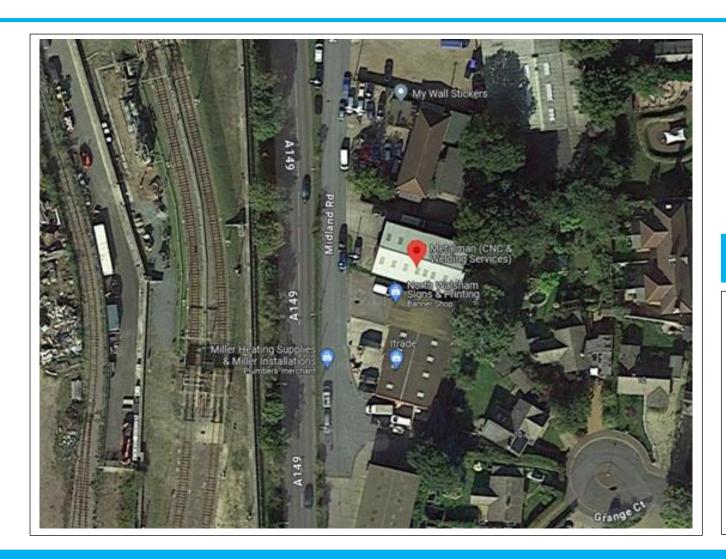

#### Location

North Walsham is a Broadland town with a full range of facilities which include a variety of shops, post office, health centres, schools and a supermarket. Only a few miles from the coast, the town is handy for those looking to take advantage of the Broads network and also it also has a regular bus and train service to Great Yarmouth, Norwich and Cromer.

## **Description**

Warehouse / workshop with offices constructed around 2000, located just off the A149 comprising workshop, production room, offices, stores and WC facilities.

The workshop has an up and over door 3m high x 3.7m wide and background heating from a wood burner.