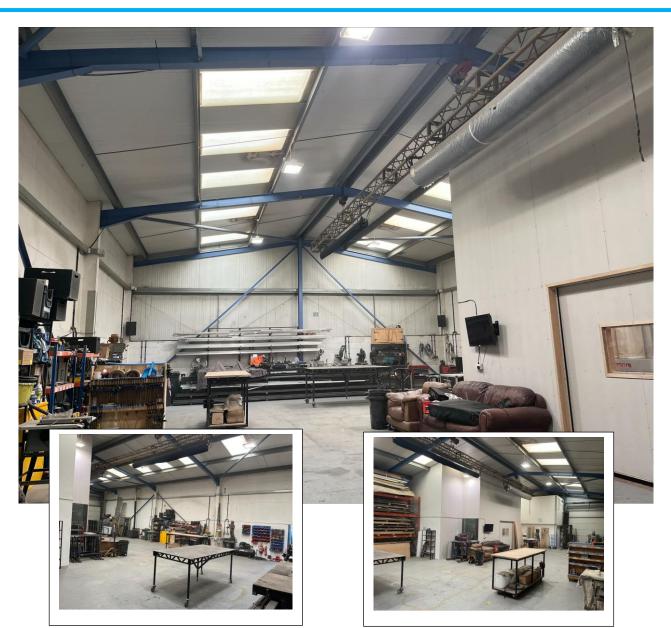

# Warehouse / Workshop with Offices

- Self-contained detached unit
- Workshop
- Production Room
- First floor offices
- Gross internal area 208.6 sq m / 2,245 sq ft
- Up and over door loading 3m x 3.7m
- Eaves height 4.8m
- Three phase electricity
- Modern construction to good specification

## **Description**

Warehouse / workshop with offices constructed around 2000, located just off the A149 comprising workshop, production room, offices, stores and WC facilities.

The workshop has an up and over door 3m high x 3.7m wide and background heating from a wood burner.

There is loading and parking to the front of the property and a secure yard to the side and rear.