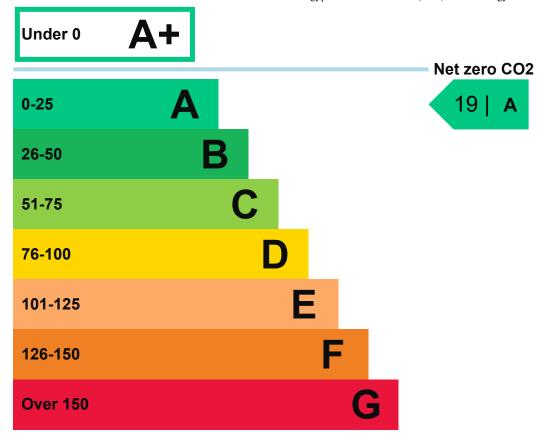

#### **Energy efficiency rating for this property**

This property's current energy rating is A.

Properties are given a rating from A+ (most efficient) to G (least efficient).

Properties are also given a score. The larger the number, the more carbon dioxide (CO2) your property is likely to emit.

#### How this property compares to others

Properties similar to this one could have ratings:

# If newly built

30 | B

# If typical of the existing stock

87 | D