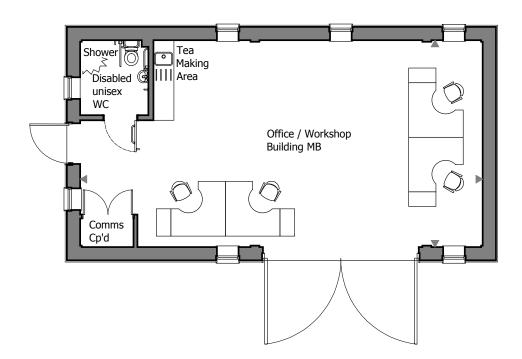

## 4 The Saltings

This sympathetically extended building affords a more commercial feeling. At 717 sq ft, there is scope to create a workshop – in part due to the double-width, garage-style doors – although there is also a separate, more conventional entrance. The open place space could comprise a reception and a waiting area – comfortable in size to house four desks – and is complete with a fully-accessible shower room with WC and provision for a kitchen area. The building is designed to accommodate vehicle access using a large van.

## Floorplan