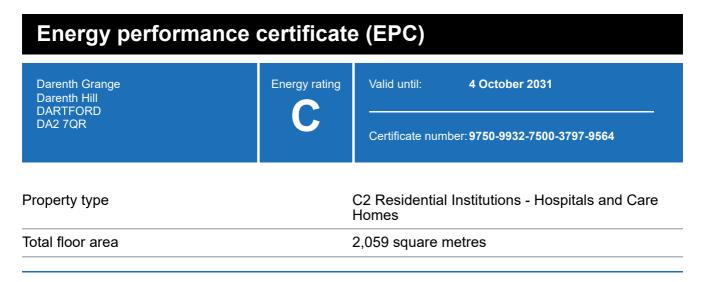

## **Energy rating and score**

This property's energy rating is C.

Properties get a rating from A+ (best) to G (worst) and a score.

The better the rating and score, the lower your property's carbon emissions are likely to be.