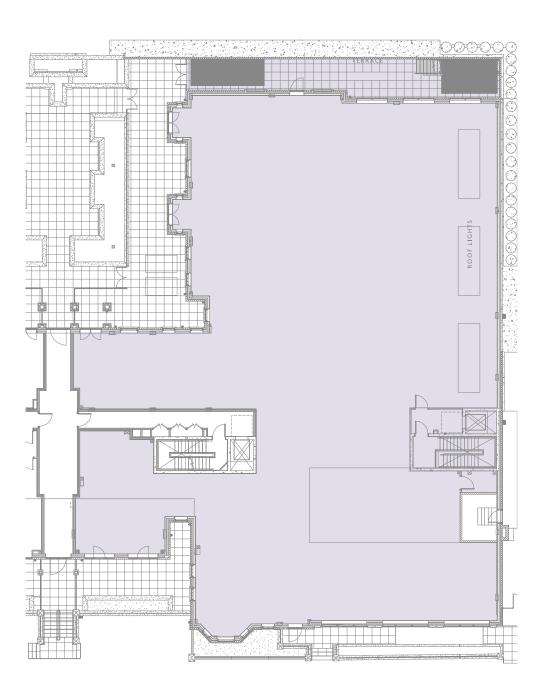

#### GROUND FLOOR COMMERCIAL FLOORPLAN

The self-contained office suite benefits from a Category B fit-out (fully fitted kitchen, partitioning, workstations, furniture, IT installation, CAT 6 cabling throughout and air conditioning) and can be part-furnished if required. The suite is fully accessible from both street level and the basement car park, with 36 on-site dedicated spaces. There is a private terrace to the front and the rear of the property for the exclusive use of the commercial unit.