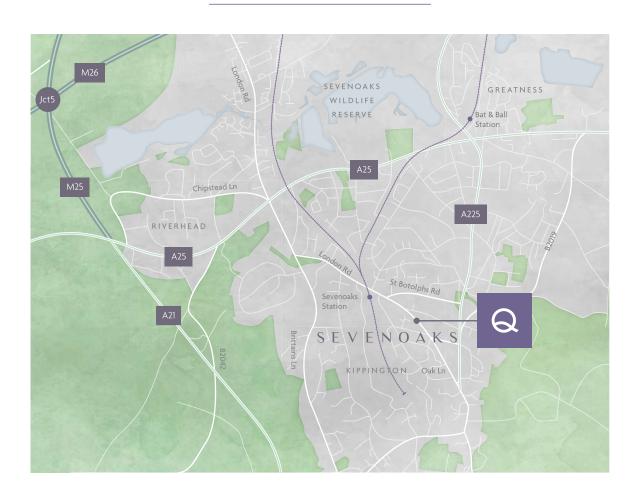

#### LOCATION

BY CAR

#### 7 MINUTES

from junction 5 of the M25.

#### 24 MINUTES

to Ebsfleet International Railway

#### 26 MINUTES

to Gatwick Airport

#### 55 MINUTES

to Brighton

## BY TRAIN

#### 19 MINUTES

direct to Tunbridge Wells

#### 22 MINUTES

direct to London Bridge

#### 44 MINUTES

to Canary Wharf

**PAUL ATHERTON** +44 (0) 1732 789 778

patherton@savills.com

CHRIS BELL

+44 (0) 1732 789 733

chbell@savills.com

Savills Sevenoaks, 74 High Street, TN13 1JR