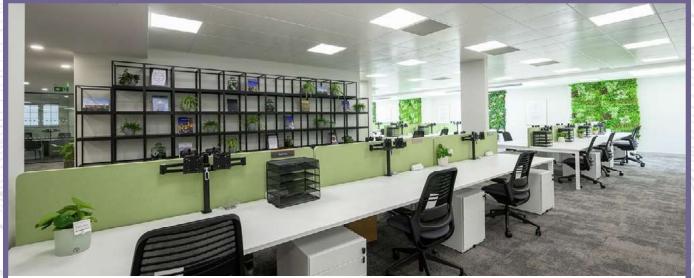

#### GROUND FLOOR COMMERCIAL FLOORPLAN

The self-contained office suite benefits from a Category B fit-out (fully fitted kitchen, partitioning, workstations, furniture, IT installation, CAT 6 cabling throughout and air conditioning) and can be part-furnished if required. The suite is fully accessible from both street level and the basement car park, with 36 on-site dedicated spaces. There is a private terrace to the front and the rear of the property for the exclusive use of the commercial unit.

## KEY HIGHLIGHTS

With exclusive, direct access from London Road, the self-contained accommodation comprises one office suite, arranged on the ground floor of a high quality new build mixed-use development by Berkeley.