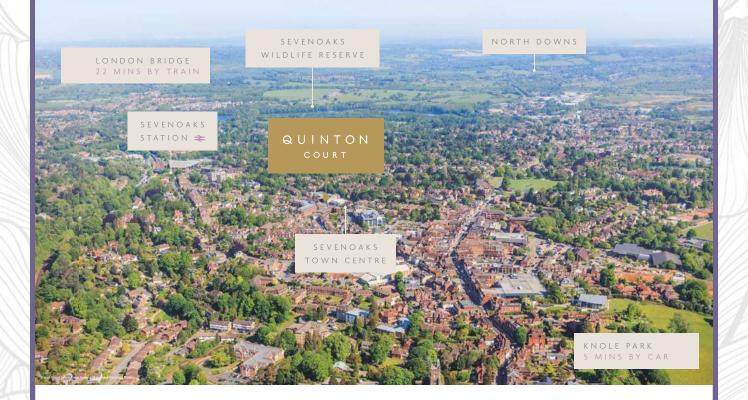

# SITUATED IN THE HEART OF SEVENOAKS

Quinton Court is only 480 meters\* from Sevenoaks railway station, where frequent connections take you to central London in just 22 minutes\*\*

The town centre location means an array of restaurants, shops, banks & cafe bars, offering all the local amenities an office occupier may need.

9,467 SQ FT 879 SQ M

Proposed total net internal floor area

36 ON-SITE SPACES

Secure basement parking. Ratio 1:245

320 METERS\*

Sevenoaks Town Centre

480 METERS\*

Sevenoaks Station