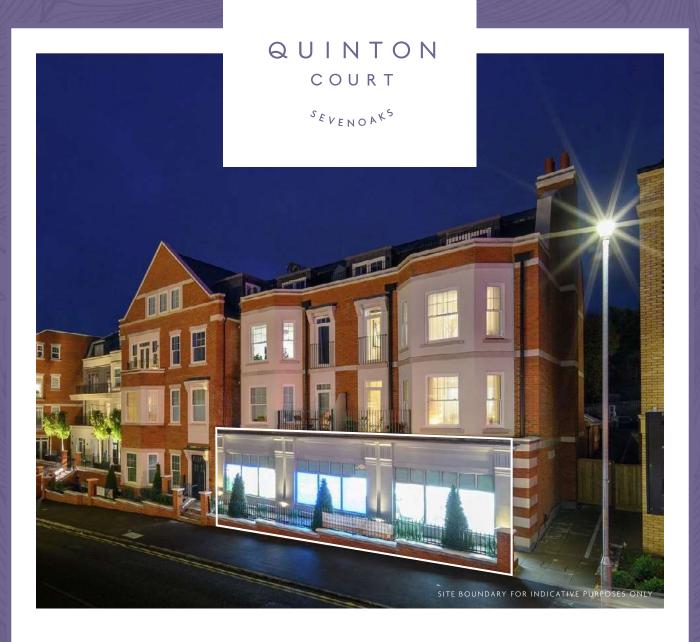

# TO LET

# SELF CONTAINED GROUND FLOOR OFFICE, IN A PRESTIGIOUS NEW LANDMARK FOR SEVENOAKS

9,467 SQ FT, WITH 36 SECURE BASEMENT PARKING SPACES

QUINTON COURT, LONDON ROAD, SEVENOAKS, TN13 1BA