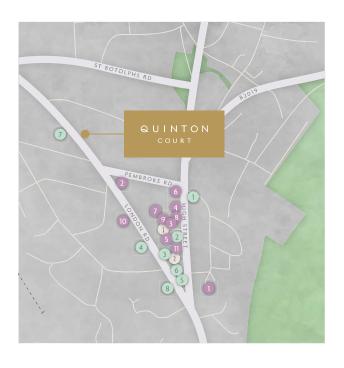

#### RESTAURANTS

| Pizza Expres   |
|----------------|
| a: 1: a :      |
| Giggling Squid |
| Côte Brasseri  |
| Zizz           |
| The Chequer    |
| Prezzo         |
| usa Restauran  |
| Brande         |
|                |

#### CAFÉS

Nonna Cappuccini's

Malabar Coffee House

#### SHOPPING

| 3HOFFING |                    |
|----------|--------------------|
| 1        | Waitrose           |
| 2        | Marks & Spencer    |
| 3        | JoJo Maman Bébé    |
| 4        | White Stuff        |
| 5        | The Clever Dresser |
| 6        | Danish Collection  |
| 7        | Seasalt Cornwall   |
| 8        | Crew Clothing      |
| 9        | Phase Eight        |
| 10       | The Chocolate Shop |
| 11       | Mint Velvet        |
|          |                    |