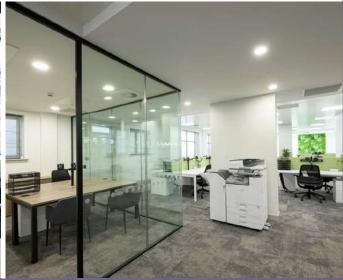

#### GROUND FLOOR COMMERCIAL FLOORPLAN

The self-contained office suite benefits from a Category B fit-out (fully fitted kitchen, partitioning, workstations, furniture, IT installation, CAT 6 cabling throughout and air conditioning) and can be part-furnished if required. The suite is fully accessible from both street level and the basement car park, with 36 on-site dedicated spaces. There is a private terrace to the front and the rear of the property for the exclusive use of the commercial unit.

## KEY HIGHLIGHTS

With exclusive, direct access from London Road, the self-contained accommodation comprises one office suite, arranged on the ground floor of a high quality new build mixed-use development by Berkeley.