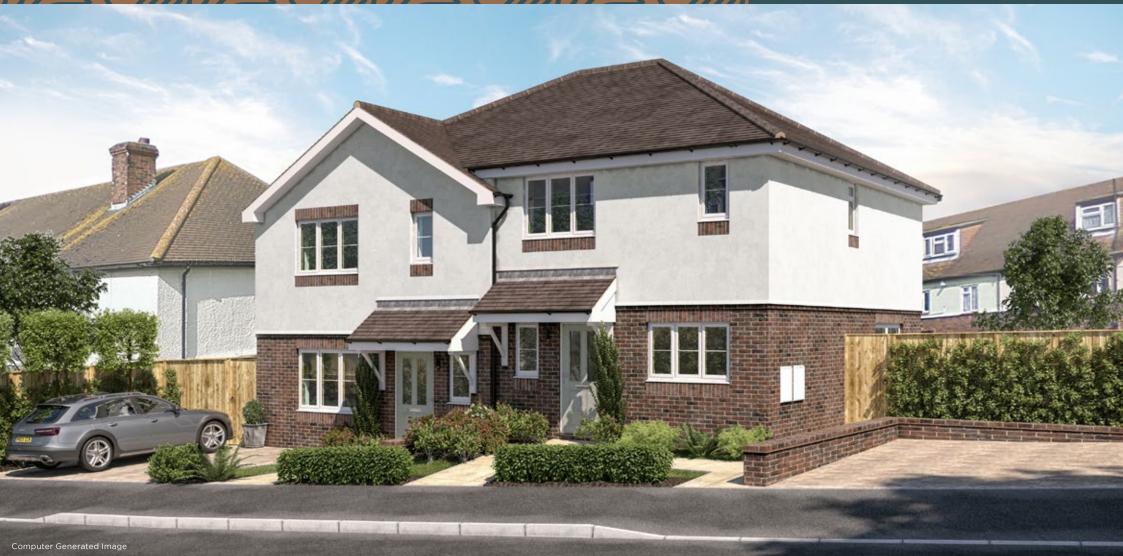

# HOMES 1 AND 2

## **FLOOR PLANS**



#### HOME 1

#### HOME 2

| <b>Living Room</b><br>3.263m x 5.154m | 10'7" x 16'9" |
|---------------------------------------|---------------|
| Kitchen/Dining/Breakfas               | t             |
| 5.540m x 3.049m                       | 18′ x 9′11″   |

5.540m x 3.049m

| Living/Dining                   |
|---------------------------------|
| 5.090m min - 4315m max x 4.315m |
| 14'min - 16'7"max x 14'         |

### Kitchen

2.451m x 3.550m 8' x 11'6"

### **FIRST FLOOR**

HOME 1

81.60 sq m - 878 sq ft



## HOME 2

| <b>Bedroom 1</b><br>3.173m x 3.808m | 10'4" x 12'4"  | <b>Bedroom 1</b><br>3.776m x 3.062m | 12'3" x 9'11" |
|-------------------------------------|----------------|-------------------------------------|---------------|
| <b>Be