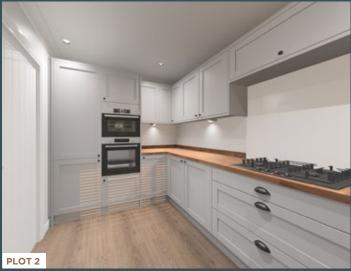

### Kitchen

2.451m x 3.550m 8' x 11'6"

#### KITCHEN AND APPLIANCES

| High quality Benchmarx Oxford Dove Grey kitchen |
|-------------------------------------------------|
| Oak laminate worktops                           |
| 4 ring gas on glass hob                         |
| Eye Level Multi Function Oven                   |
| Integrated Compact Microwave & Grill            |
| Integrated full size dishwasher                 |
| Integrated washer/dryer                         |
| Integrated 70/30 fridge freezer                 |
| Downlighters                                    |
| Undercabinet LED lights                         |
| White ceramic 1.5 bowl kitchen sink             |