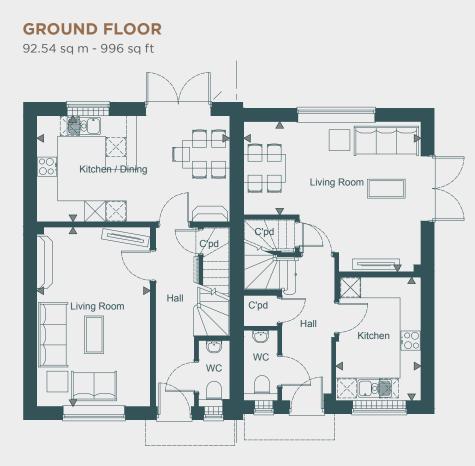

## **FLOOR PLANS**

#### HOME 1

#### HOME 2

| <b>Living Room</b><br>3.263m x 5.154m | 10'7" x 16'9" |
|---------------------------------------|---------------|
| Kitchen/Dining/Breakfas               | t             |
| 5.540m x 3.049m                       | 18′ x 9′11″   |

5.540m x 3.049m

| Living/Dining                   |
|---------------------------------|
| 5.090m min - 4315m max x 4.315m |
| 14'min - 16'7"max x 14'         |

### Kitchen

2.451m x 3.550m 8' x 11'6"