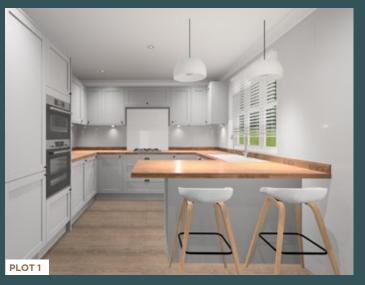

#### KITCHEN AND APPLIANCES

| High quality Benchmarx Oxford Dove Grey kitchen |
|-------------------------------------------------|
| Oak laminate worktops                           |
| 4 ring gas on glass hob                         |
| Eye Level Multi Function Oven                   |
| Integrated Compact Microwave & Grill            |
| Integrated full size dishwasher                 |
| Integrated washer/dryer                         |
| Integrated 70/30 fridge freezer                 |
| Downlighters                                    |
| Undercabinet LED lights                         |
| White ceramic 1.5 bowl kitchen sink             |