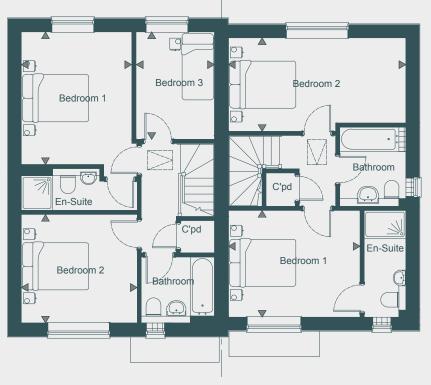

### **FIRST FLOOR**

HOME 1

81.60 sq m - 878 sq ft

## HOME 2

| <b>Bedroom 1</b><br>3.173m x 3.808m | 10'4" x 12'4"  | <b>Bedroom 1</b><br>3.776m x 3.062m | 12'3" x 9'11" |
|-------------------------------------|----------------|-------------------------------------|---------------|
| <b>Bedroom 2</b><br>3.326m x 3.117m | 10'10" x 10'2" | <b>Bedroom 2</b><br>5.090m x 2.689m | 16'7" x 8'9"  |
| <b>Bedroom 3</b><br>2.252m x 3.085m | 7'4" × 10'     |                                     |               |