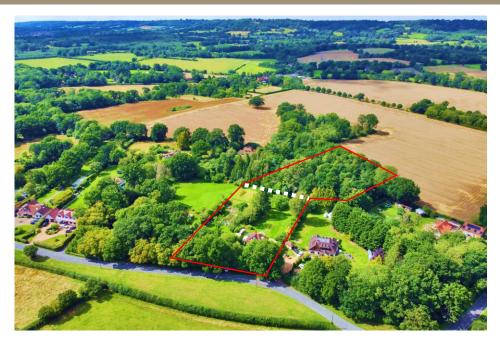

# Site Description

The site measures approximately 1.3 acres, consisting of plots for two luxurious executive styled detached properties located in the exclusive village of Hildenborough.

The site currently has 1 existing house, Russettings which is a 1.5 storey, detached dwelling, dating from c1930s. The existing building is built from white rendered bricks with steep pitched roofs, bay windows and gabled dormers. The property is set back from the main highway, behind mature trees and vegetation. The property is accessed via an individual, private driveway off Riding Lane.

To the North of the site is circa 1.45 acres of woodland. This attractive arboretum of fine specimen trees is available for purchase separately, in individual lots or as a whole. The sale of the land will be subject to a restrictive covenant to maintain its current use.

# Planning

The consent, ref: 23/01372/FL proposes to demolish the two existing properties, along with their associated outbuildings and erect three new replacement, 2.5 storey dwellings, with access roads off Riding Lane. Plot 1 has already been sold.