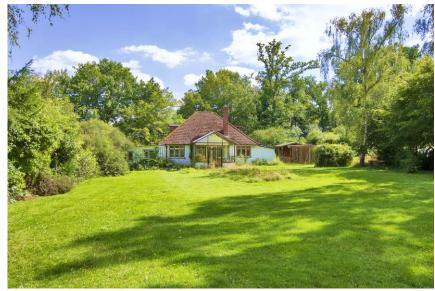

# Site Description

The site measures approximately 1.3 acres, consisting of plots for two luxurious executive styled detached properties located in the exclusive village of Hildenborough.

The site currently has 1 existing house, Russettings which is a 1.5 storey, detached dwelling, dating from c1930s. The existing building is built from white rendered bricks with steep pitched roofs, bay windows and gabled dormers. The property is set back from the main highway, behind mature trees and vegetation. The property is accessed via an individual, private driveway off Riding Lane.