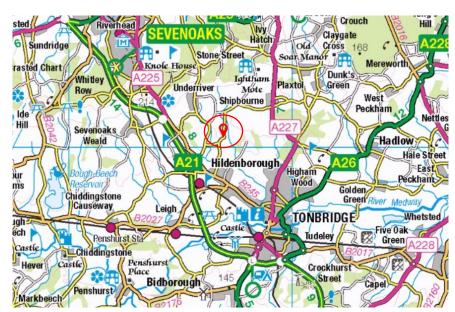

## Location

The site is ideally situated 1.2 miles from the centre of Hildenborough village, with its local amenities, including church, village hall, pubs and local theatre, The Oast.

The site is 1.8 miles from Hildenborough Station, which offers a service to London Bridge taking from 28 minutes. Alternatively, Tonbridge Station is also only 3.8 miles from the site.

There are a number of excellent private and state schools in the locality, including Sevenoaks School, Tonbridge School and Tunbridge Wells Girls Grammer.

Venues for leisure activities include Nizels Golf Club, which also has a private health/fitness centre. Slightly further afield are Wildernesse and Knole golf clubs. Alternatively, the Squash Club is located at Tonbridge School.