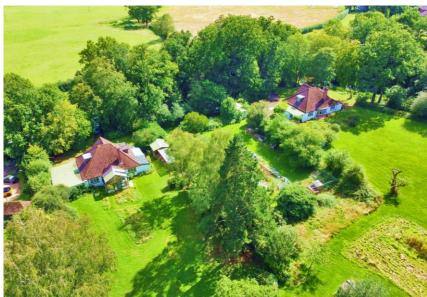

# Site Description

The site measures approximately 1.3 acres, consisting of plots for two luxurious executive styled detached properties located in the exclusive village of Hildenborough.

The site currently has 1 existing house, Russettings which is a 1.5 storey, detached dwelling, dating from c1930s. The existing building is built from white rendered bricks with steep pitched roofs, bay windows and gabled dormers. The property is set back from the main highway, behind mature trees and vegetation. The property is accessed via an individual, private driveway off Riding Lane.

To the North of the site is circa 1.45 acres of woodland. This attractive arboretum of fine specimen trees is available for purchase separately, in individual lots or as a whole. The sale of the land will be subject to a restrictive covenant to maintain its current use.