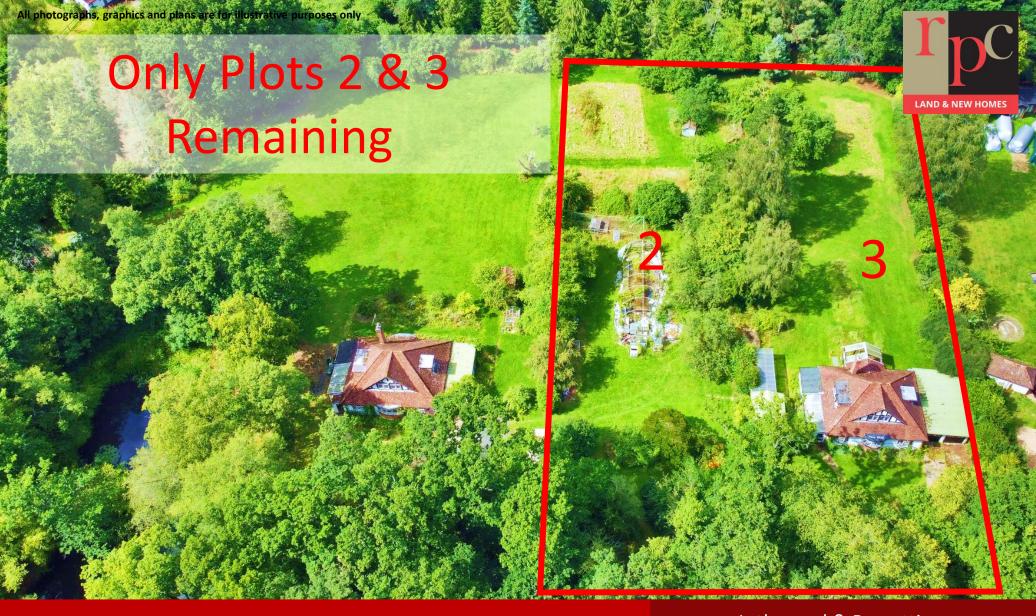

Exciting Development Opportunity for Two Impressive Plots, with planning consent, located on exclusive Hildenborough road in attractive green belt location

Lytlewood & Russettings
Riding Lane
Hildenborough
Tonbridge TN11 9LR

# Site Description

The site measures approximately 1.3 acres, consisting of plots for two luxurious executive styled detached properties located in the exclusive village of Hildenborough.

The site currently has 1 existing house, Russettings which is a 1.5 storey, detached dwelling, dating from c1930s. The existing building is built from white rendered bricks with steep pitched roofs, bay windows and gabled dormers. The property is set back from the main highway, behind mature trees and vegetation. The property is accessed via an individual, private driveway off Riding Lane.

# Planning

The consent, ref: 23/01372/FL proposes to demolish the two existing properties, along with their associated outbuildings and erect three new replacement, 2.5 storey dwellings, with access roads off Riding Lane. Plot 1 has already been sold.

The proposed dwellings will be 5 bedroom detached properties, with plot 3 benefitting from an integral double garage and plot 2 a detached double garage.

Furthermore, under ref: 24/00803/PA. It is consented to amend the position of Plot 2's detached double garage