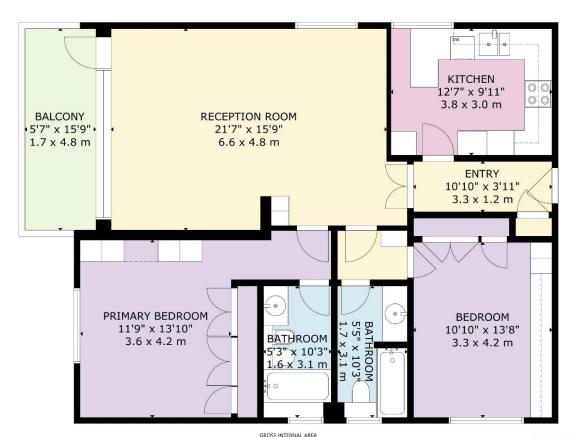

## Broadlands Lodge, Highgate, N6 £999,950

A superb, 2 double bedroom apartment set on the 3rd floor (with lift) of this highly sought after block, situated on a prestige Village road close to Kenwood and the Heath as well as the shops and restaurants of historic Highgate Village with Highgate Tube and Woods a short walk away. This super flat features a spacious and bright, dual aspect reception room with a private south facing balcony and views of the trees and roof tops of Broadlands Road. There is a good size fitted kitchen, family bathroom and two large double bedrooms (master with an en-suite). Further benefits include ample built-in storage, a beautifully manicured and maintained communal garden, private garage, non-allocated off-street parking to the front, basement storage, day porter and lift. Chain Free. EPC - D

Well maintained Purpose-Built block in prime Highgate Road | Large sunny dual aspect reception room | 2 double bedrooms | Master bedroom with en-suite bathroom | Separate bathroom | Private balcony and well kept communal garden | Lift | Basement storage and lock-up garage | Off -street parking to front | Day porter |