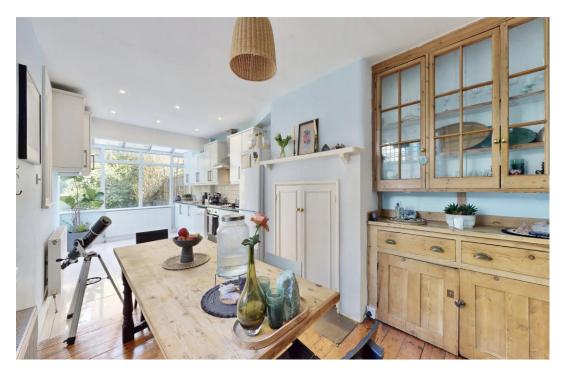

Chain Free
Central Highgate Village
2 reception rooms
Large Kitchen /Dining room
4 bedrooms
Bathroom
Shower room
Sep WC
Rear Garden
Cellar
EPC - D

A charming, four bedroom late Victorian terraced family home in this great location being in the heart of Highgate Village, ideally located for highly regarded local schools, Village shops and the underground station (Northern Line). Benefits include period features including original stripped wood floors throughout and stylish feature fireplaces. The generously proportioned through reception gives access, via French doors, to the rear patio and garden and the kitchen-dining room also looks onto the 31ft rear garden. The split level first floor offers three double bedrooms, a single bedroom, family bathroom with separate wc and additional showeroom. There is potential for a loft conversion, (subject to the usual planning permissions) and a decent size dry cellar. CHAIN FREE. EPC D