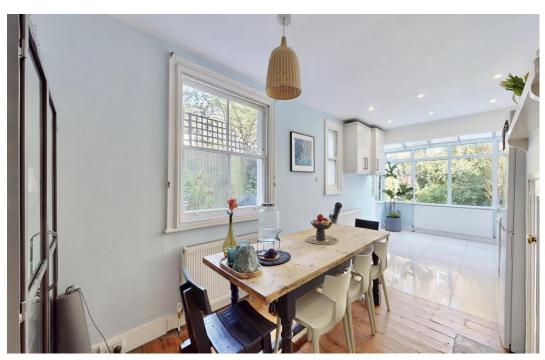

Chain Free
Central Highgate Village
2 reception rooms
Large Kitchen /Dining room
4 bedrooms
Bathroom
Shower room
Sep WC
Rear Garden
Cellar
EPC - D

A charming, four bedroom late Victorian terraced family home in this great location being in the heart of Highgate Village, ideally located for highly regarded local schools, Village shops and the underground station (Northern Line). Benefits include period features including original stripped wood floors throughout and stylish feature fireplaces. The generously proportioned through reception gives access, via French doors, to the rear patio and garden and the kitchen-dining room also looks onto the 31ft rear garden. The split level first floor offers three double bedrooms, a single bedroom, family bathroom with separate wc and additional showeroom. There is potential for a loft conversion, (subject to the usual planning permissions) and a decent size dry cellar. CHAIN FREE. EPC D