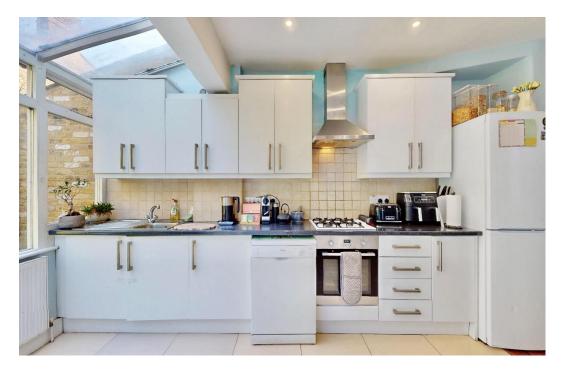

Chain Free
Central Highgate Village
2 reception rooms
Large Kitchen /Dining room
4 bedrooms
Bathroom
Shower room
Sep WC
Rear Garden
Cellar
EPC - D

A charming, four bedroom late Victorian terraced family home in this great location being in the heart of Highgate Village, ideally located for highly regarded local schools, Village shops and the underground station (Northern Line). Benefits include period features including original stripped wood floors throughout and stylish feature fireplaces. The generously proportioned through reception gives access, via French doors, to the rear patio and garden and the kitchen-dining room also looks onto the 31ft rear garden. The split level first floor offers three double bedrooms, a single bedroom, family bathroom with separate wc and additional showeroom. There is potential for a loft conversion, (subject to the usual planning permissions) and a decent size dry cellar. CHAIN FREE. EPC D