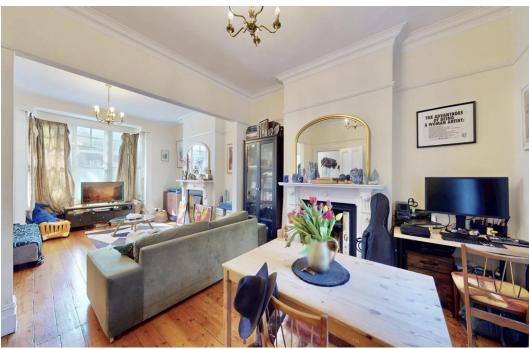

Chain Free
Central Highgate Village
2 reception rooms
Large Kitchen /Dining room
4 bedrooms
Bathroom
Shower room
Sep WC
Rear Garden
Cellar
EPC - D

A charming, four bedroom late Victorian terraced family home in this great location being in the heart of Highgate Village, ideally located for highly regarded local schools, Village shops and the underground station (Northern Line). Benefits include period features including original stripped wood floors throughout and stylish feature fireplaces. The generously proportioned through reception gives access, via French doors, to the rear patio and garden and the kitchen-dining room also looks onto the 31ft rear garden. The split level first floor offers three double bedrooms, a single bedroom, family bathroom with separate wc and additional showeroom. There is potential for a loft conversion, (subject to the usual planning permissions) and a decent size dry cellar. CHAIN FREE. EPC D