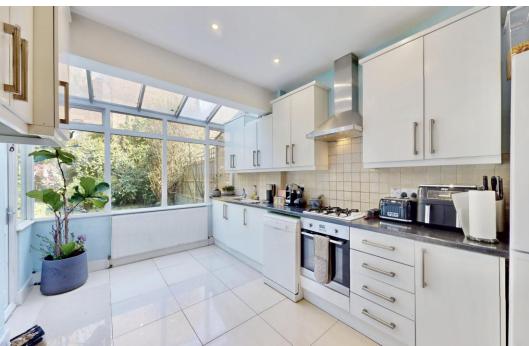

Chain Free
Central Highgate Village
2 reception rooms
Large Kitchen /Dining room
4 bedrooms
Bathroom
Shower room
Sep WC
Rear Garden
Cellar
EPC - D

A charming, four bedroom late Victorian terraced family home in this great location being in the heart of Highgate Village, ideally located for highly regarded local schools, Village shops and the underground station (Northern Line). Benefits include period features including original stripped wood floors throughout and stylish feature fireplaces. The generously proportioned through reception gives access, via French doors, to the rear patio and garden and the kitchen-dining room also looks onto the 31ft rear garden. The split level first floor offers three double bedrooms, a single bedroom, family bathroom with separate wc and additional showeroom. There is potential for a loft conversion, (subject to the usual planning permissions) and a decent size dry cellar. CHAIN FREE. EPC D