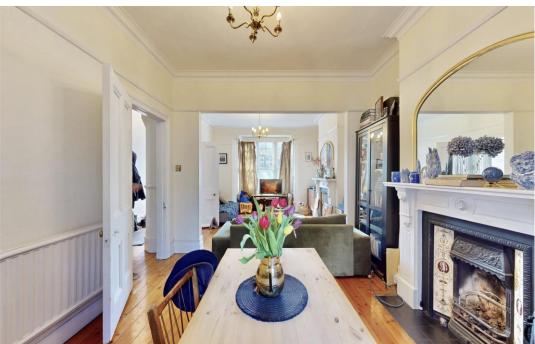

Chain Free
Central Highgate Village
2 reception rooms
Large Kitchen /Dining room
4 bedrooms
Bathroom
Shower room
Sep WC
Rear Garden
Cellar
EPC - D

A charming, four bedroom late Victorian terraced family home in this great location being in the heart of Highgate Village, ideally located for highly regarded local schools, Village shops and the underground station (Northern Line). Benefits include period features including original stripped wood floors throughout and stylish feature fireplaces. The generously proportioned through reception gives access, via French doors, to the rear patio and garden and the kitchen-dining room also looks onto the 31ft rear garden. The split level first floor offers three double bedrooms, a single bedroom, family bathroom with separate wc and additional showeroom. There is potential for a loft conversion, (subject to the usual planning permissions) and a decent size dry cellar. CHAIN FREE. EPC D