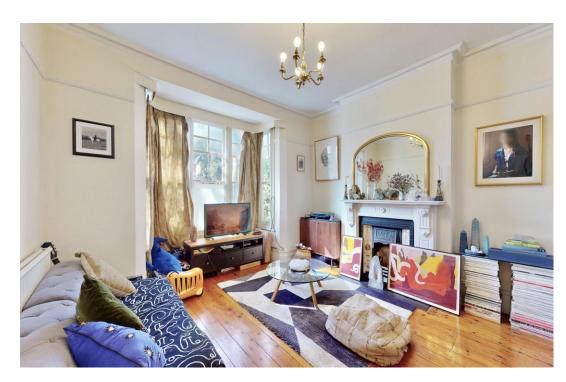

Chain Free
Central Highgate Village
2 reception rooms
Large Kitchen /Dining room
4 bedrooms
Bathroom
Shower room
Sep WC
Rear Garden
Cellar
EPC - D

A charming, four bedroom late Victorian terraced family home in this great location being in the heart of Highgate Village, ideally located for highly regarded local schools, Village shops and the underground station (Northern Line). Benefits include period features including original stripped wood floors throughout and stylish feature fireplaces. The generously proportioned through reception gives access, via French doors, to the rear patio and garden and the kitchen-dining room also looks onto the 31ft rear garden. The split level first floor offers three double bedrooms, a single bedroom, family bathroom with separate wc and additional showeroom. There is potential for a loft conversion, (subject to the usual planning permissions) and a decent size dry cellar. CHAIN FREE. EPC D