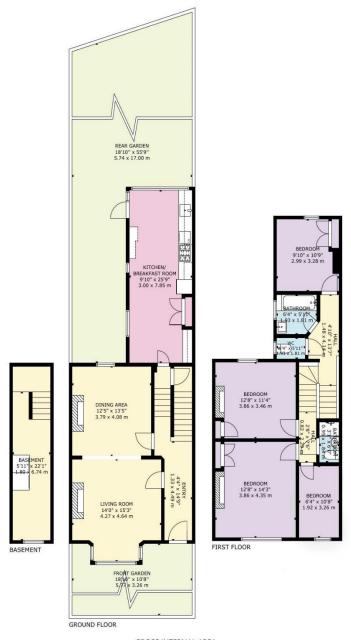

Chain Free
Central Highgate Village
2 reception rooms
Large Kitchen /Dining room
4 bedrooms
Bathroom
Shower room
Sep WC
Rear Garden
Cellar
EPC - D

A charming, four bedroom late Victorian terraced family home in this great location being in the heart of Highgate Village, ideally located for highly regarded local schools, Village shops and the underground station (Northern Line). Benefits include period features including original stripped wood floors throughout and stylish feature fireplaces. The generously proportioned through reception gives access, via French doors, to the rear patio and garden and the kitchen-dining room also looks onto the 31ft rear garden. The split level first floor offers three double bedrooms, a single bedroom, family bathroom with separate wc and additional showeroom. There is potential for a loft conversion, (subject to the usual planning permissions) and a decent size dry cellar. CHAIN FREE. EPC D