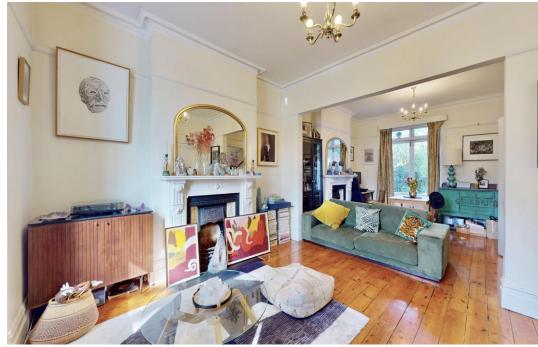

Chain Free
Central Highgate Village
2 reception rooms
Large Kitchen /Dining room
4 bedrooms
Bathroom
Shower room
Sep WC
Rear Garden
Cellar
EPC - D

A charming, four bedroom late Victorian terraced family home in this great location being in the heart of Highgate Village, ideally located for highly regarded local schools, Village shops and the underground station (Northern Line). Benefits include period features including original stripped wood floors throughout and stylish feature fireplaces. The generously proportioned through reception gives access, via French doors, to the rear patio and garden and the kitchen-dining room also looks onto the 31ft rear garden. The split level first floor offers three double bedrooms, a single bedroom, family bathroom with separate wc and additional showeroom. There is potential for a loft conversion, (subject to the usual planning permissions) and a decent size dry cellar. CHAIN FREE. EPC D