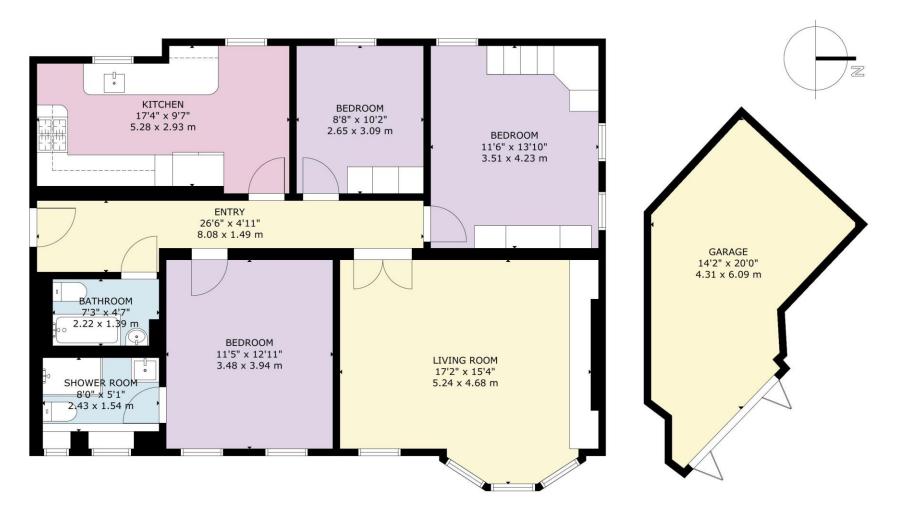

**Master Bedroom** 

**Master Bedroom En-suite Shower Room** 

Communal Garden Ga

Garage

GROSS INTERNAL AREA
TOTAL: 99 m²/1,063 sq.ft
SECOND FLOOR: 99 m²/1,063 sq.ft
EXCLUDED AREAS: GARAGE: 17 m²/188 sq.ft
SIZE AND DIMENSIONS ARE APPROXIMATE, ACTUAL MAY VARY