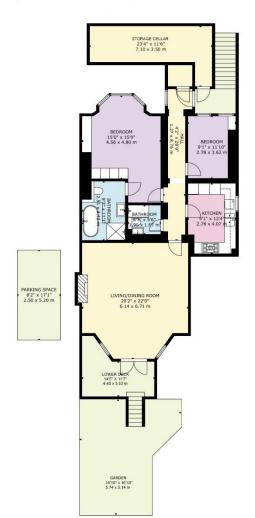

We are pleased to offer this immaculately presented 2 double bedroom, 2 bathroom garden flat on the lower ground floor of an elegant period conversion in the heart of Highgate Village. Having been completely refurbished by the current owner this super flat provides 1184 square feet of stylish living and entertaining space including a spacious reception room with feature fireplace and direct access to a private garden, master bedroom with luxury en-suite bath room a second double bedroom, separate shower room and a fully integrated kitchen. The apartment also benefits from a secure, allocated off street parking space and storage cellar. North Road is ideally located to take advantage of all the amenities of historic Highgate Village, with fast access to Highgate tube, Woods, the Village and the delights of Kenwood & Hampstead Heath a stone's throw away. EPC - C

Immaculate, recently refurbished Garden Flat
Reception room
Master bedroom with luxury en-suite bath room
Second double bedroom
Separate shower room
Integrated kitchen
Private garden and storage cellar
Secure, allocated off street parking
Stone's throw from amenities on Highgate High Street
Close to Waterlow Park, Highgate tube, Woods
Quarter of a mile from Kenwood and Hampstead Heath
EPC - C