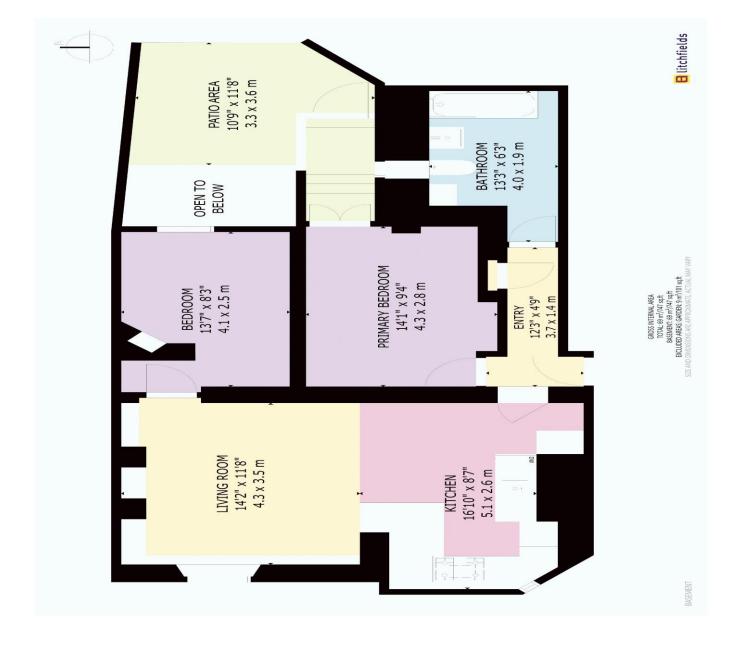

LOCATION! LOCATION! We are pleased to offer for sale a beautifully presented 2 bedroom lower ground floor apartment within an elegant and well-maintained Edwardian mansion block in the very heart of historic Highgate Village. This stylish home features a spacious, open plan kitchen-dining and living space, 2 double bedrooms and a luxury family bathroom. There is a useful basement storage area, bike storage in the rear courtyard and the benefit of a small patio area. Located directly opposite Waterlow Park and all the amenities of the High Street and transport links to London and the City with Archway and Highgate tube stations close by. There is the additional attraction of Kenwood and Hampstead Heath as well as sought after schools on the doorstep. EPC- C

**Edwardian Masion Block apartment Highgate Village Location Open-plan kitchen-reception** 2 bedrooms **Family bathroom** Patio area Storage basement area **Courtyard bike storage** 

**Set in the centre of Highgate Village Directly Opposite Waterlow Park** 