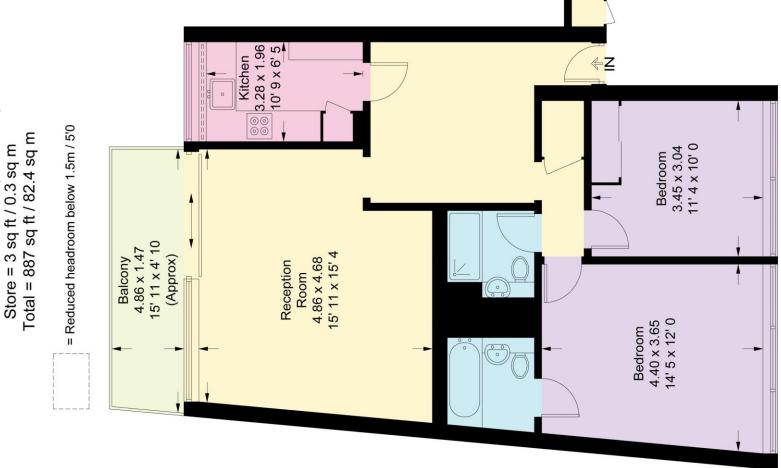

## Southwood Park

Approximate Gross Internal Area = 882 sq ft / 81.9 sq m Reduced Headroom = 2 sq ft / 0.2 sq m (Excluding Reduced Headroom) Store = 3 sq ft / 0.3 sq m

## Fourth Floor

This plan is not to scale and must be used as layout guidance only. All measurements and areas are approximate and should not be relied upon to provide accurate information. This plan must not be relied upon when making property valuations, design considerations or any other such relevant decisions. We accept no responsibility or liability (whether in contract, tort or otherwise) in relation to any loss whatsoever arising from or in connection with any use of this plan or the adequacy, accuracy or completeness of it or any information within it.